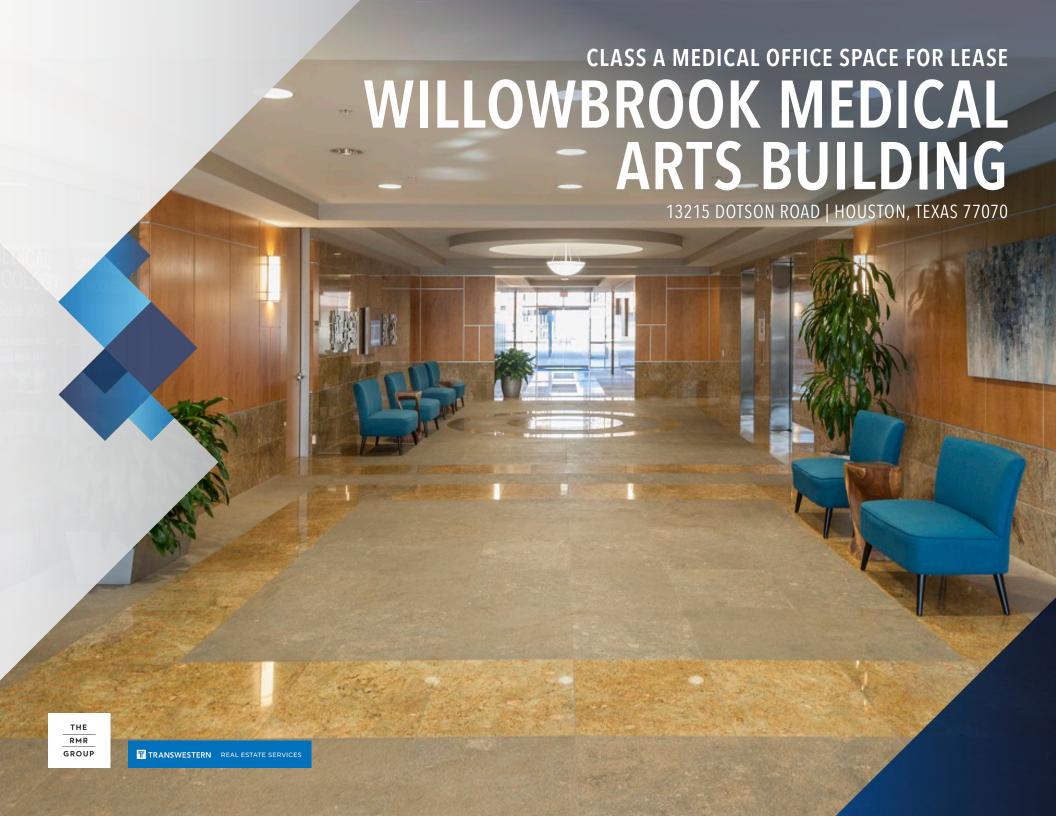

CLASS A MEDICAL OFFICE SPACE FOR LEASE

## WILLOWBROOK MEDICAL ARTS BUILDING

13215 DOTSON ROAD | HOUSTON, TEXAS 77070

## **BUILDING SPECS**

- 3-Story Class A Medical Office Building
- 63,082 Rentable Square Feet
- Surface Parking Ratio of 3.93:1,000
- Generous Tl's

## **AVAILABILITY**

- 2,190 SF Available for Lease
- 4,213 SF Available for Sublease
- Lease Term: Minimum 60 Months
- Rate 1st year: \$22.00/RSF, NNN
- Estimated OpEx: \$18.42/RSF

## **FEATURES**

- Across from the Houston Methodist Willowbrook Hospital
- Immediate Access to SH 249 (Tomball Parkway) and only minutes from FM 1960
- Convenient Access to SH 249, Beltway 8, Highway 6 and Highway 290





CONTACT SARAH CARTER | VP 713.231.1629

sarah.carter@transwestern.com



TRANSWESTERN REAL ESTATE SERVICES