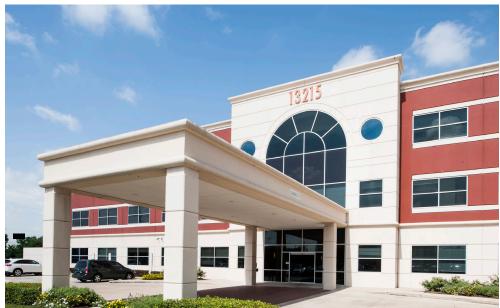

## **BUILDING SPECS**

- 3-Story Class A Medical Office Building
- 63,082 Rentable Square Feet
- Surface Parking Ratio of 3.93:1,000
- Generous Tl's

## **FEATURES**

- Across from the Houston Methodist Willowbrook Hospital
- Immediate Access to SH 249 (Tomball Parkway) and only minutes from FM 1960
- Convenient Access to SH 249, Beltway 8, Highway 6 and Highway 290