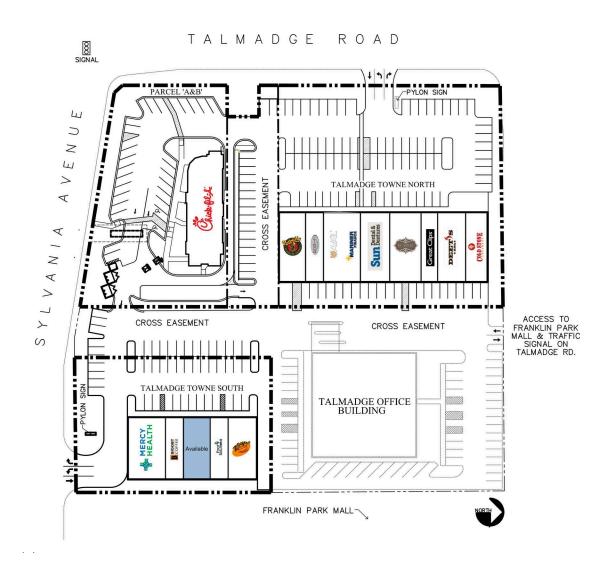

## Talmadge Town Center

4038 Talmadge Rd, Toledo, OH 43623 Lucas County

| 1/2 Mercy Health          | 2,825 SF | 9B Mariner Finance     |
|---------------------------|----------|------------------------|
| 3 BIGGBY COFFEE           | 1,400 SF | 10 Sun Dental          |
| 4 Available               | 2,100 SF | 11 So Sweet Bakery     |
| 5 Foot Solutions          | 1,400 SF | 12 Great Clips         |
| 6 Zoup!                   | 2,453 SF | 13 Deet's BBQ          |
| 7 Potbelly Sandwich Works | 2,500 SF | 14 Cold Stone Creamery |
| 8 Hot Pot and Asian Grill | 1,600 SF | 15 Chick-Fil-A         |
| 9A Avail Vapor            | 1,520 SF |                        |

1,520 SF 2,620 SF 2,800 SF 1,456 SF 2,500 SF 1,920 SF 4,554 SF