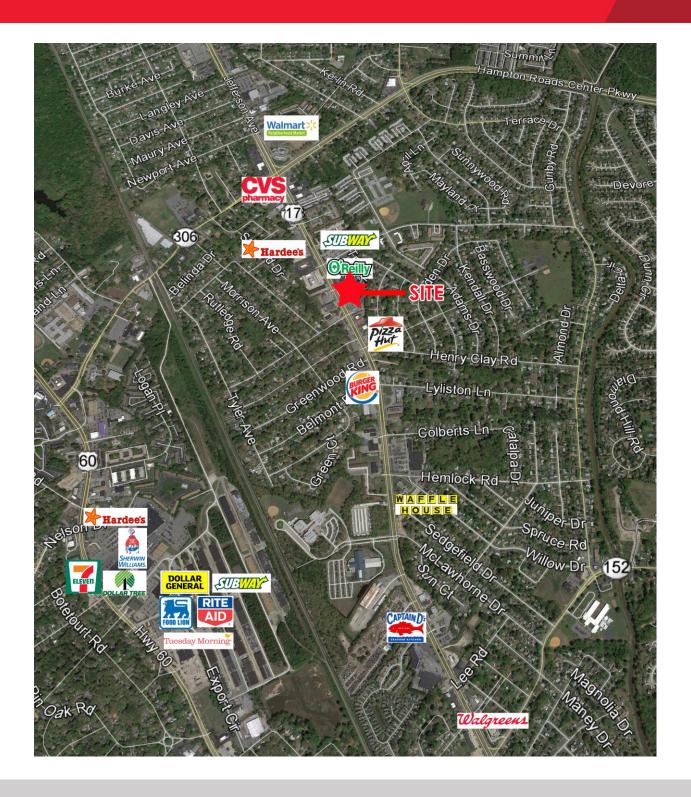

## 10764 Jefferson Avenue (Lot 2)

Newport News, VA

## **Property Features**

- Sales Price \$950,000
- 1.122 Acres
- 10,840 SF building
- Zoned C1
- 39,000 VPD

- Left turn access from Jefferson Avenue
- Existing non-conforming pylon sign
- Cross access easement with O'Reilly Auto Parts