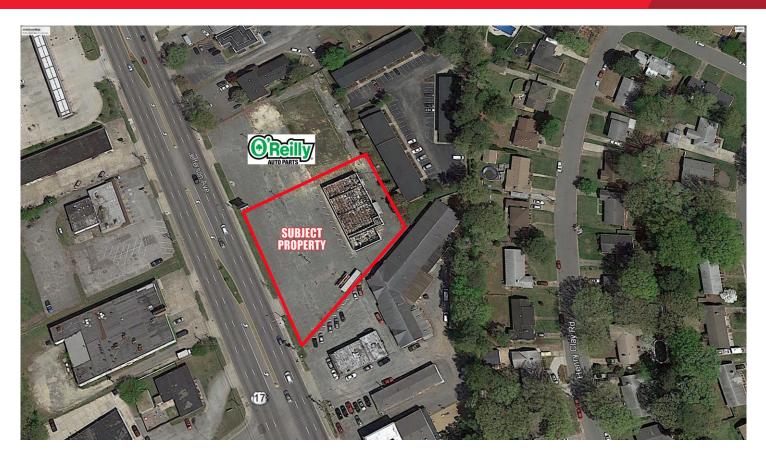

## 10764 Jefferson Avenue (Lot 2)

Newport News, VA

## **Property Features**

- Sales Price \$950,000
- 1.122 Acres
- 10,840 SF building
- Zoned C1
- 39,000 VPD

- Left turn access from Jefferson Avenue
- Existing non-conforming pylon sign
- Cross access easement with O'Reilly Auto Parts