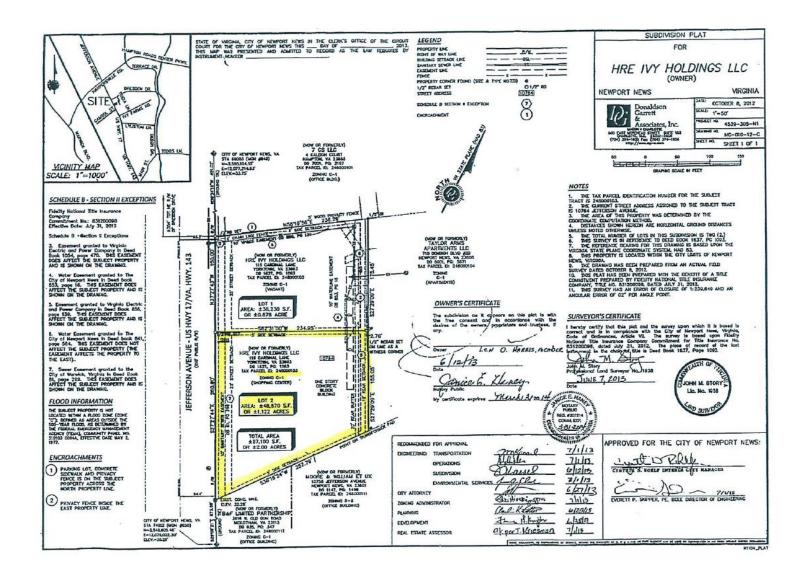

## **Property Features**

- Sales Price \$950,000
- 1.122 Acres
- 10,840 SF building
- Zoned C1
- 39,000 VPD

- Left turn access from Jefferson Avenue
- Existing non-conforming pylon sign
- Cross access easement with O'Reilly Auto Parts