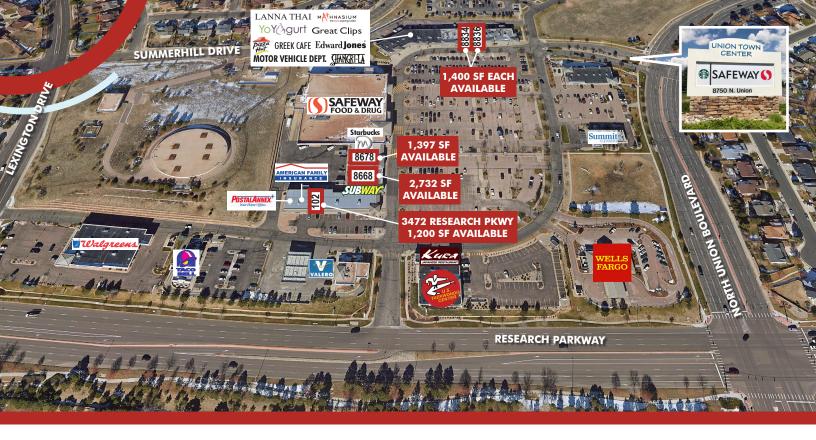

## **SPACE AVAILABLE**

Union Town Center is located at the northwest corner of Union Boulevard and Research Parkway. Join national credit tenants Safeway, Walgreens, Pizza Hut, Subway, Taco Bell, and more.

#### **AVAILABLE SPACES**

| SUITE | SF    | AVAILABLE   | NNN               | LEASE RATE |
|-------|-------|-------------|-------------------|------------|
| 102   | 1,200 | 11-02-22    | \$9.10 (est 2021) | \$22.00/SF |
| 8668  | 2,732 | Immediately | \$9.10 (est 2021) | \$22.00/SF |
| 8678  | 1,397 | Immediately | \$9.10 (est 2021) | \$26.00/SF |
| 8834  | 1,400 | Immediately | \$9.10 (est 2021) | \$26.00/SF |
| 8836  | 1,400 | Immediately | \$9.10 (est 2021) | \$26.00/SF |