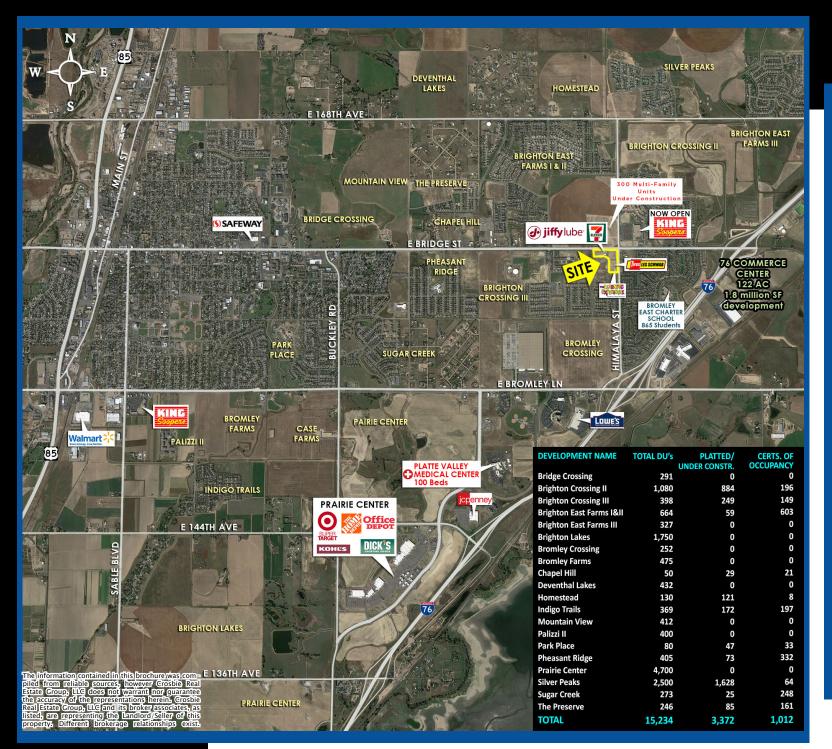

# PADS AT 50TH & BRIDGE

SWC Bridge St & 50th Ave (Himalaya), Brighton, CO

#### PROPERTY OVERVIEW:

- ♦ Only one remaining Pad Site available (1.28 AC)
- ♦ Great convenience location

### FEATURES:

♦ Across from New King Soopers - Now Open!

DENVER, CO 80211 |

303.398.2111

WWW.CREGINC.COM

- ♦ Underserved Trade Area
- ♦ Over 15,234 D.U.'s in Trade Area