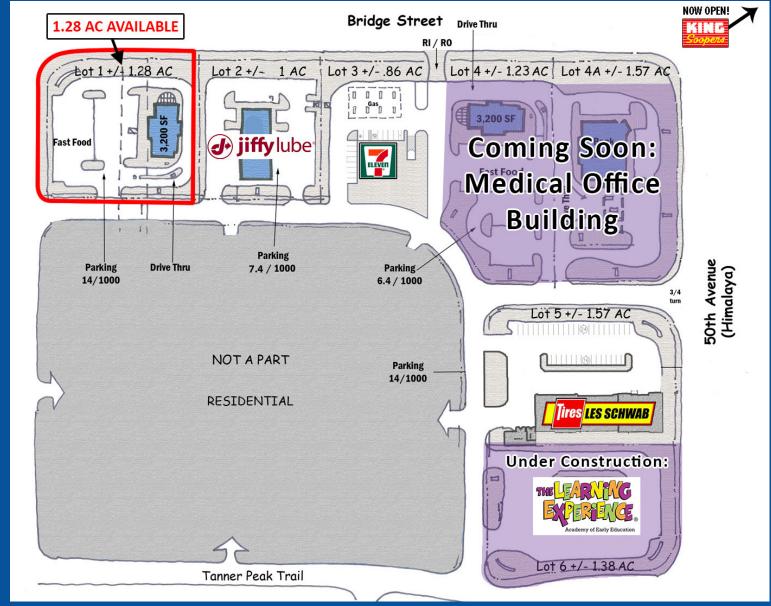

# PADS AT 50TH & BRIDGE

SWC Bridge St & 50th Ave (Himalaya), Brighton, CO

#### PROPERTY OVERVIEW:

- ♦ Only one remaining Pad Site available (1.28 AC)
- ♦ Great convenience location

### FEATURES:

♦ Across from New King Soopers - Now Open!

DENVER, CO 80211 |

303.398.2111

WWW.CREGINC.COM

- ♦ Underserved Trade Area
- ♦ Over 15,234 D.U.'s in Trade Area