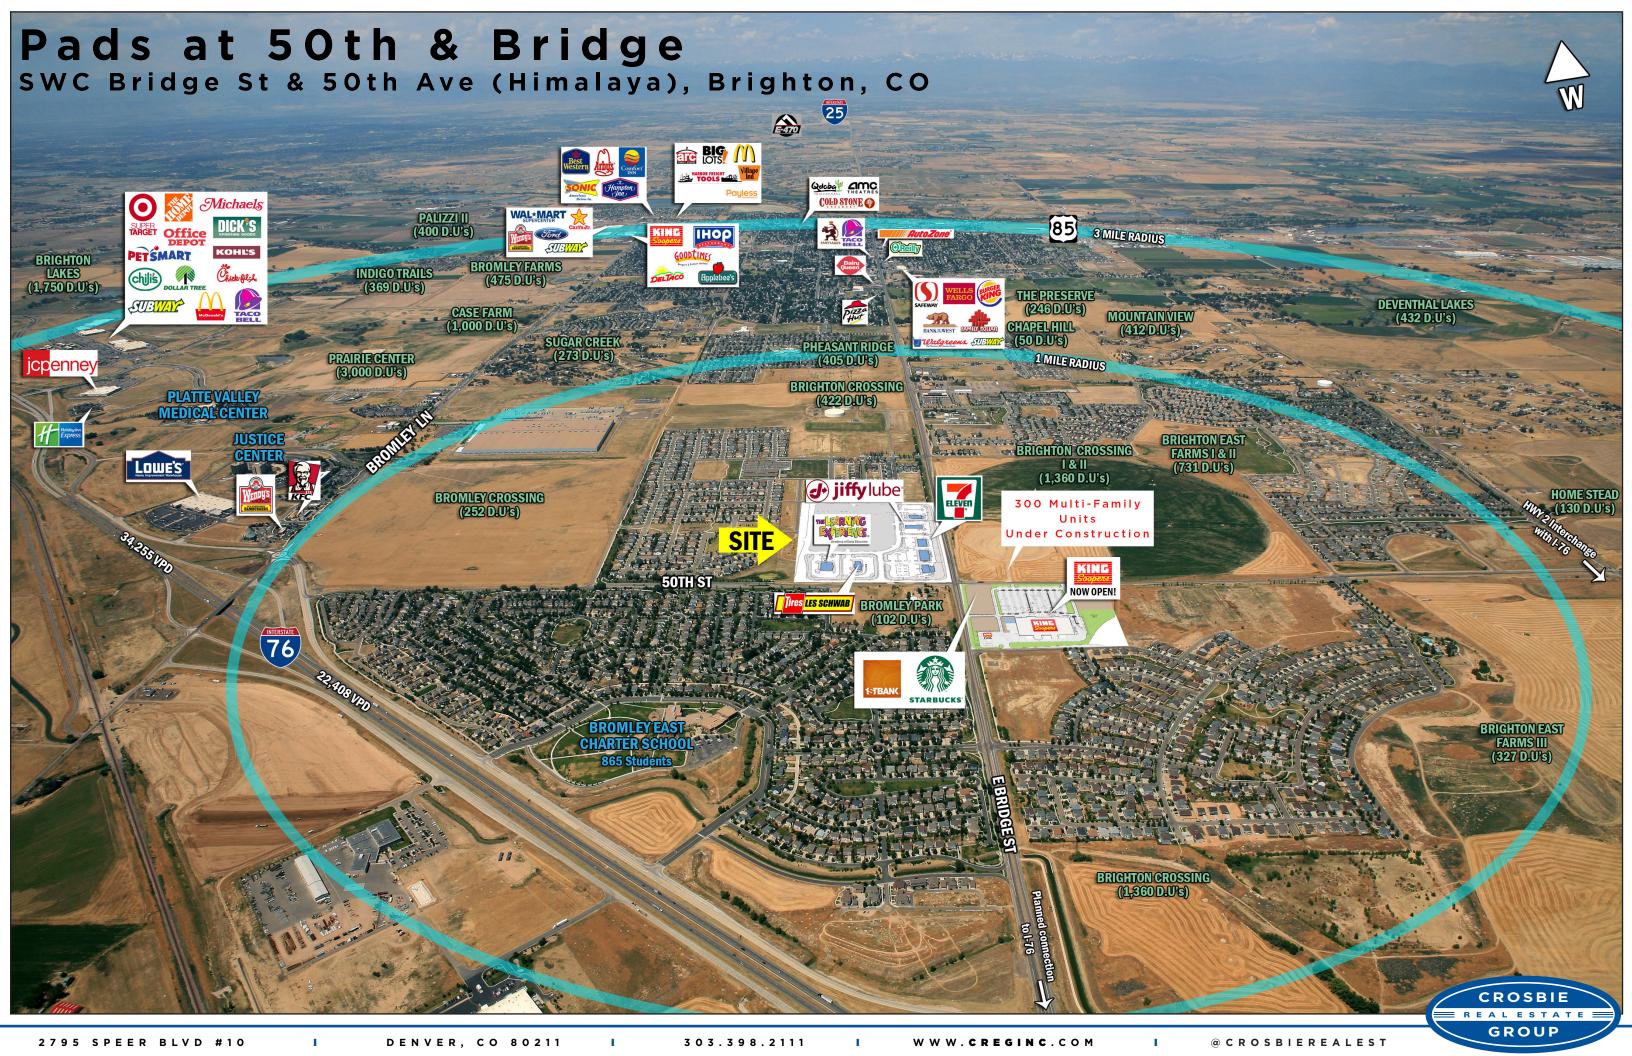

# PADS AT 50TH & BRIDGE

SWC Bridge St & 50th Ave (Himalaya), Brighton, CO

#### PROPERTY OVERVIEW:

- ♦ Only one remaining Pad Site available (1.28 AC)
- ♦ Great convenience location

### FEATURES:

♦ Across from New King Soopers - Now Open!

DENVER, CO 80211 |

303.398.2111

WWW.CREGINC.COM

- ♦ Underserved Trade Area
- ♦ Over 15,234 D.U.'s in Trade Area

## FUTURE DAILY TRAFFIC On Bridge west of Himalaya 20,000 VPD\*

11,948 VPD

7,364 VPD

AVG. DAILY TRAFFIC

7.739

On Bridge west of Himalaya

On Himalaya north of Bridge