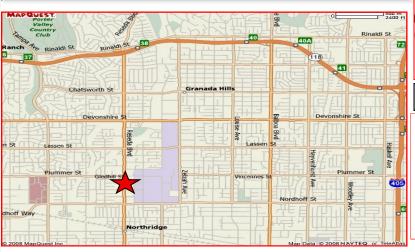

# 9423 Reseda Boulevard, Northridge CA 91324

On Reseda Boulevard South Of Plummer Street

### **Area Amenities**

- Street Front Visibility With High Traffic Along Reseda Blvd.
- Walking Distance To <u>Cal State Northridge</u>—Access To Over 33K Registered Students
- Impressive Foot & Vehicular Traffic
- Join Neighboring Retailers Rite-Aid, Starbucks,
   Acapulco Restaurant, Chipotle, Round Table Pizza