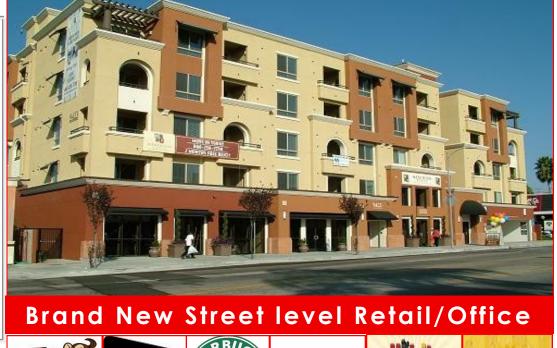

#### **Features**

- Up To Approx. 4,000 SF (Divisible) Of Ground Floor Retail In Brand New Mixed Use 202 Unit Upscale Apartment Complex
- Excellent Retail Signage

### **Area Amenities**

- Street Front Visibility With High Traffic Along Reseda Blvd.
- Walking Distance To <u>Cal State Northridge</u>—Access To Over 33K Registered Students
- Impressive Foot & Vehicular Traffic
- Join Neighboring Retailers Rite-Aid, Starbucks,
   Acapulco Restaurant, Chipotle, Round Table Pizza