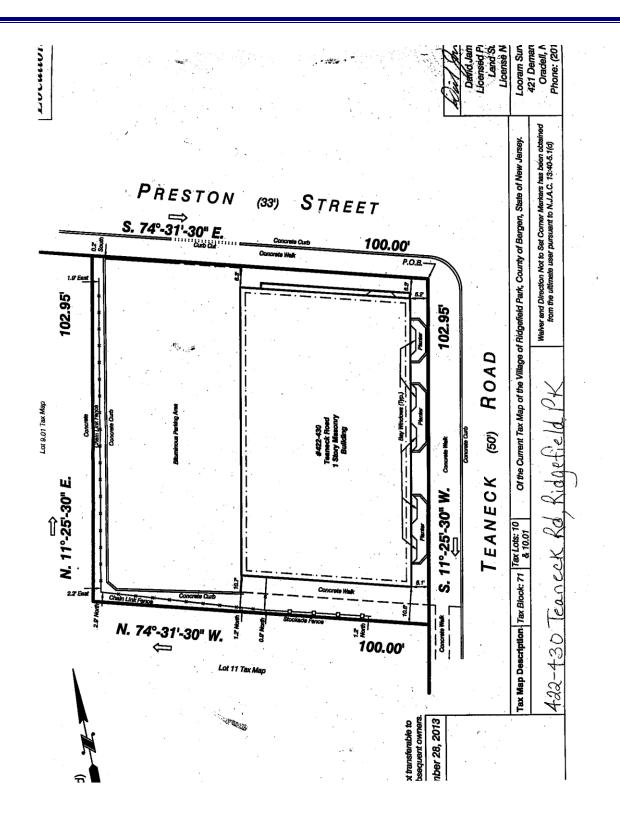

### 422-430 TEANECK ROAD RIDGEFIELD PARK, NJ

#### **PHYSICAL DESCRIPTION**

| SF Available:   | 4,650 |
|-----------------|-------|
| Total SF:       | 4,650 |
| Heat:           | GAS   |
| Parking Spaces: | 11    |
| Zoning:         | RTL   |
|                 |       |