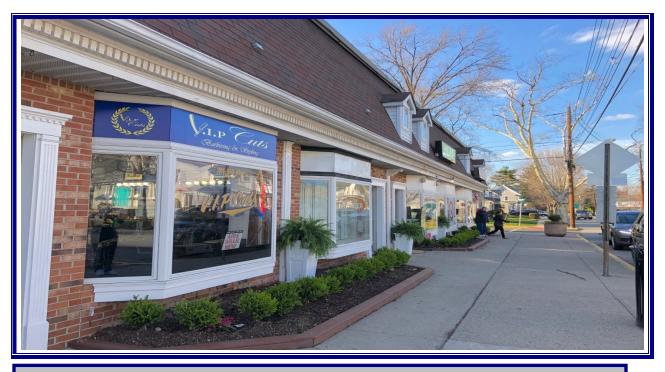

#### **FINANCIAL INFORMATION**

For Sale:YSale Price:\$850,000Estimated Taxes 2018:\$34,144.00 +/-( Tax Appealed - Approximately \$3,500 Reduction)

ATTRACTIVE STRIP CENTER RENOVATED FOR SALE! EXCELLENT OPPORTUNITY FOR OWNER/USER! FULL BASEMENT. GREAT VISIBILITY AND SIGNAGE. LOCATED ON HIGHLY TRAVELED TEANECK ROAD. JOIN BARBER SHOP, CUSTOM CYCLE SHOP, CONVENIENCE/BLIMPIES AND CHINESE FOOD TAKE OUT RESTUARANT. INVESTOR OR USER/OWNER!