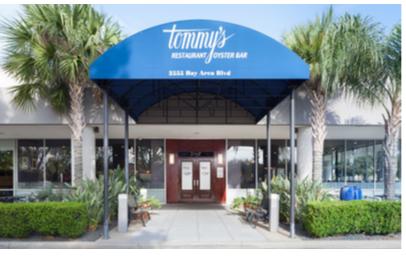

## **PROPERTY FEATURES**

- » Two Class A office buildings totaling 277,914 square feet
- » 1,100 10,000 RSF available for immediate occupancy
- » Large efficient floor plates
- » One-story, attached multi-tenant retail center at Two Corporate Plaza
- » Card key access system
- » Close to fine dining establishments and retail, including Tommy's Seafood located on property
- » Monument signage opportunities for large users
- » Professional and responsive onsite property management
- » Ample parking available at a 4/1000 parking ratio with covered parking available and covered access into the building
- » 3 minute walk to Stone's Gym & Fitness Center