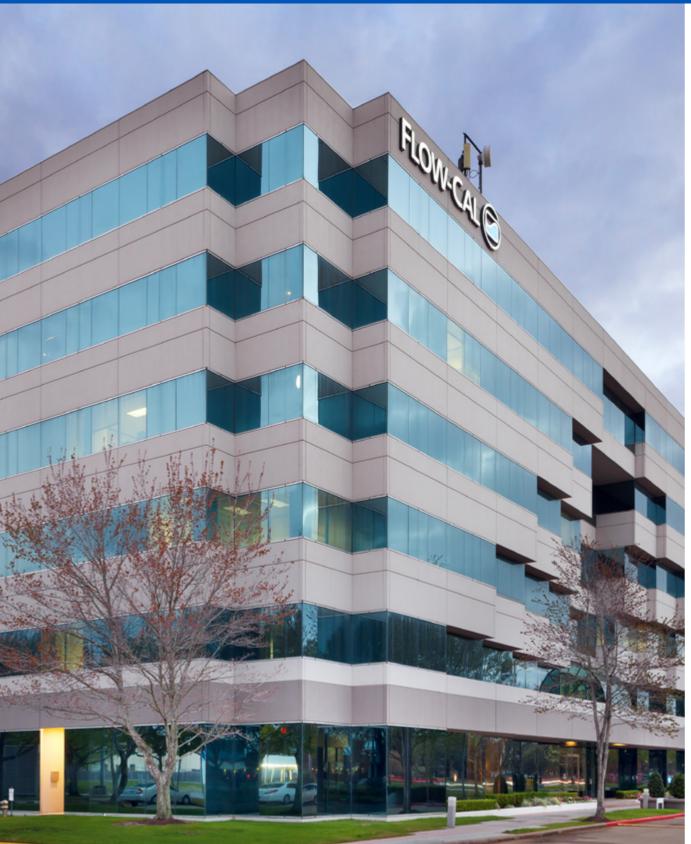

## ONE & TWO CORPORATE PLAZA

2525 & 2625 BAY AREA BLVD.

## **PROPERTY FEATURES**

- » Two Class A office buildings totaling 277,914 square feet
- » 1,100 10,000 RSF available for immediate occupancy
- » Large efficient floor plates
- » One-story, attached multi-tenant retail center at Two Corporate Plaza
- » Card key access system
- » Close to fine dining establishments and retail, including Tommy's Seafood located on property
- » Monument signage opportunities for large users
- » Professional and responsive onsite property management
- » Ample parking available at a 4/1000 parking ratio with covered parking available and covered access into the building
- » 3 minute walk to Stone's Gym & Fitness Center