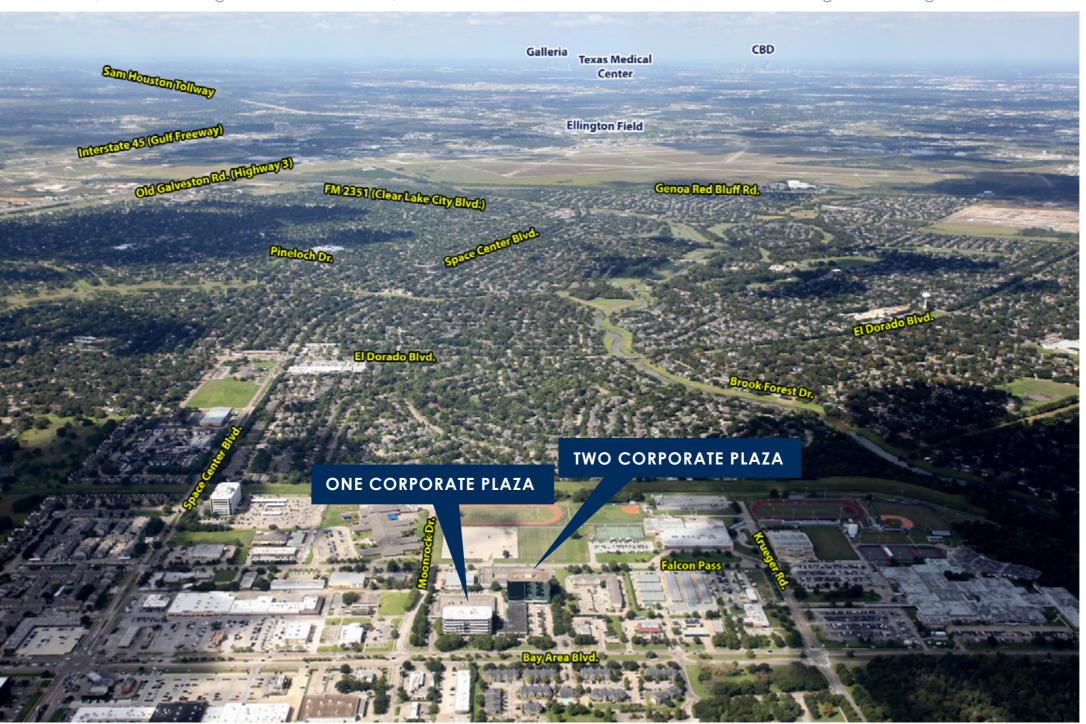

## **LOCATION**

The property's ideal location along one of Clear Lake's main thoroughfares, Bay Area Blvd., offers convenient access to Interstate 45 (Gulf Freeway) and Highway 145. The unique location offers accessibility to University of Houston - Clear Lake, Johnson Space Center, Clear Lake Regional Medical Center, the Kemah Boardwalk and numerous amenities through the thriving Clear Lake area.