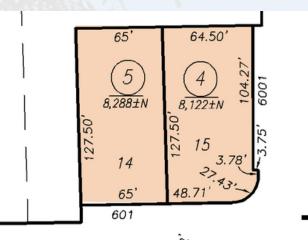

#### OFFERING SUMMARY

| Sale Price: | \$350,000             |
|-------------|-----------------------|
| Lot Size:   | 0.4 Acres             |
| APN's:      | 215-0080-004 &<br>005 |
| Zoning:     | SPA                   |