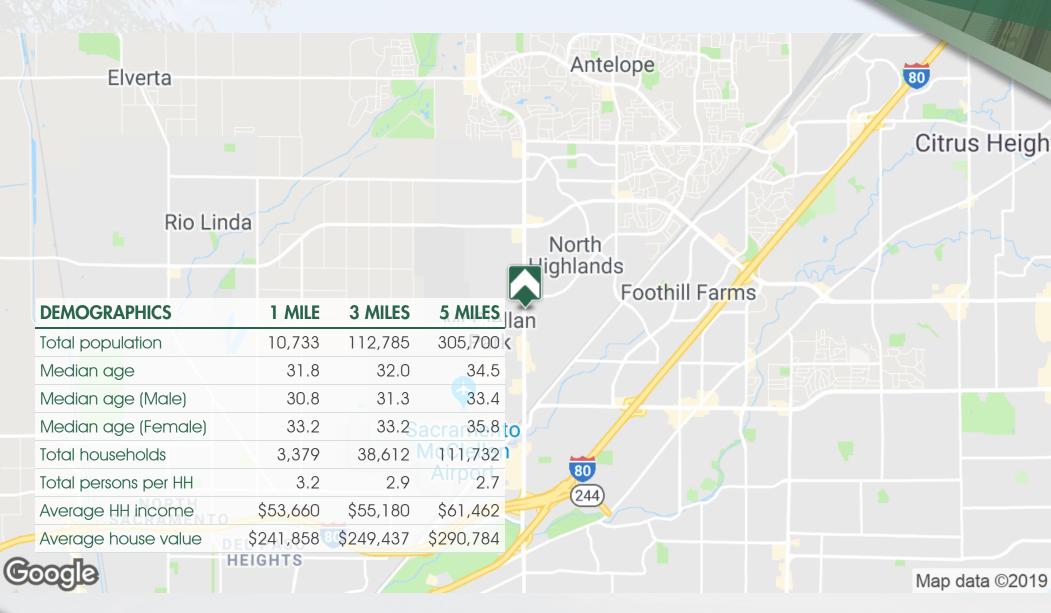

of California and the North Sacramento County Community Service Center.
- Hard Corner Parcel
- QSR / Restaurant with Drive-thru Potential
- Easy Access to and from all Arterials
- Right in and Left out

### **PROPERTY AERIAL** 6001-6009 Watt Ave North Highlands, CA



The information in this document was obtained from sources we deem reliable; however, no warranty or representation, expressed or implied, is made as to the accuracy of the information contained herein.

### **RETAILER MAP** 6001-6009 Watt Ave North Highlands, CA



The information in this document was obtained from sources we deem reliable; however, no warranty or representation, expressed or implied, is made as to the accuracy of the information contained herein.

#### LOCATION MAPS 6001-6009 Watt Ave North Highlands, CA