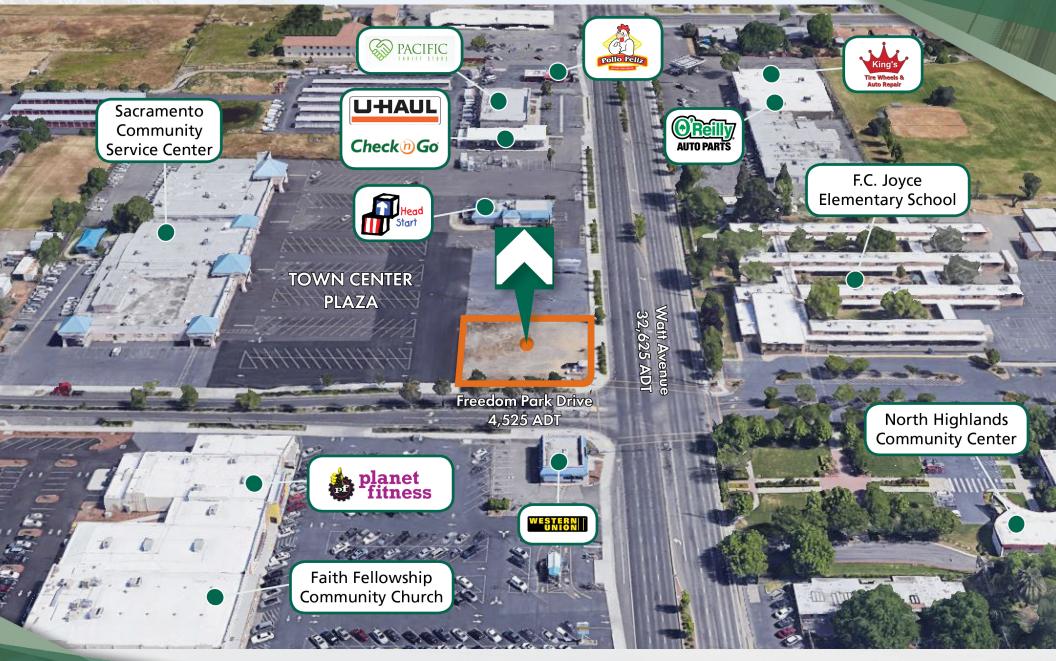

### **RETAILER MAP** 6001-6009 Watt Ave North Highlands, CA

The information in this document was obtained from sources we deem reliable; however, no warranty or representation, expressed or implied, is made as to the accuracy of the information contained herein.