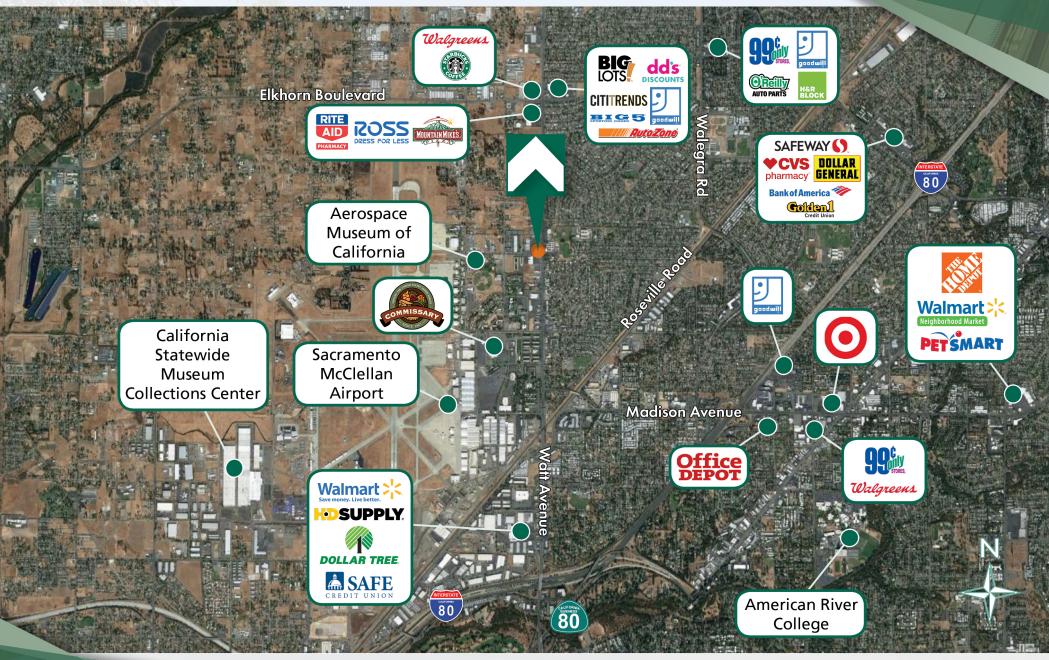

### **RETAILER MAP** 6001-6009 Watt Ave North Highlands, CA

The information in this document was obtained from sources we deem reliable; however, no warranty or representation, expressed or implied, is made as to the accuracy of the information contained herein.