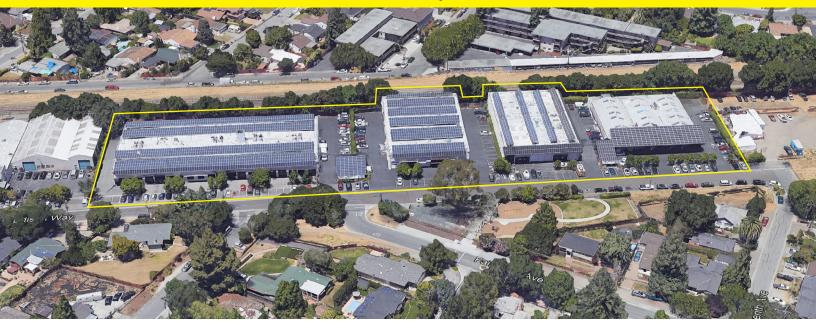

## **Edison Technology Park** 3475 - 3517 Edison Way

Menlo Park, CA

#### Site Plan

Building 4 40,000 sq. ft.

Building 3 15,750 sq. ft.

Building 2 15,190 sq. ft.

Building 1 15,090 sq. ft.

**3475 Edison Way** ±1,650 SF

Juan de Leon 650.572.6573 <u>Juan.deLeon@ngkf.com</u> CA RE License #01383120 John Weatherby 650.358.5269 <u>jweatherby@ngkf.com</u> CA RE License #00640295