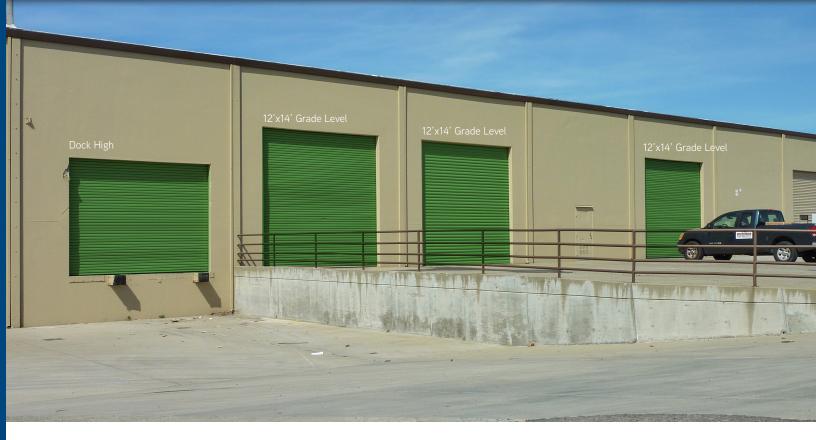

#### **Property Details**

- > ±2,328 SF office and showroom
- > Three 12' x 14' grade level roll-ups
- > One dock high loading door
- > 12x8 Roll-up in front for will-call
- > Zoned: M-2

Sale Price \$1,713,600 (\$119 PSF)