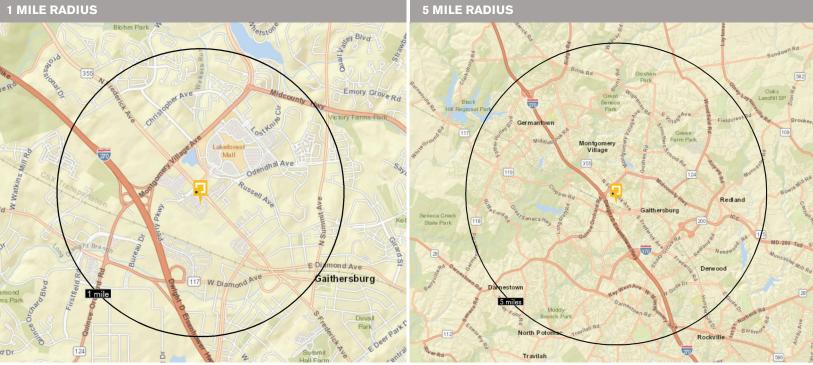

# **DEMOGRAPHICS**

|        | POPULATION | DAYTIME POPULATION | HOUSEHOLDS | MEDIAN HHI | AVERAGE HHI | <b>♣</b><br>MEDIAN AGE | COLLEGE EDUCATED |
|--------|------------|--------------------|------------|------------|-------------|------------------------|------------------|
| 1 MILE | 27,989     | 39,822             | 11,132     | \$58,727   | \$78,667    | 36                     | 39%              |
| 3 MILE | 158,558    | 151,098            | 56,647     | \$85,453   | \$110,460   | 36                     | 48%              |
| 5 MILE | 307,037    | 293,600            | 108,552    | \$98,892   | \$128,650   | 37                     | 55%              |