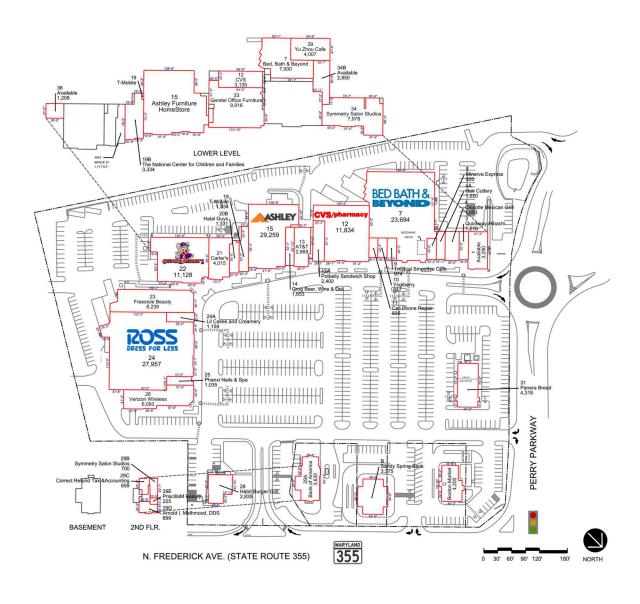

# GAITHERSBURG SQUARE

Gaithersburg, MD

Gaithersburg Square is located in Montgomery County at the intersection of North Frederick Avenue and Perry Parkway in Gaithersburg, MD. The property includes a Bed, Bath & Beyond, Hair Cuttery, Panera Bread, Ross Dress for Less, Chipotle, Sport Clips and CVS among many others.

# **GAITHERSBURG SQUARE**

Montgomery Village Ave Gaithersburg, MD 20878

**GLA** 207,000 SF ACREAGE 16

**COUNTY**Montgomery

**TYPE**Community

PARKING SPACES