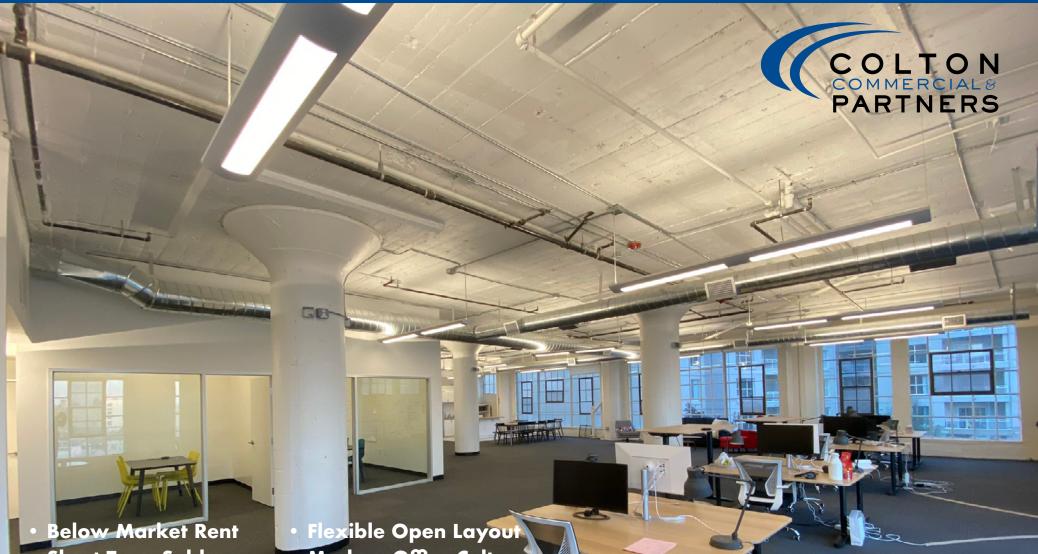

## Greative Move-in Ready Sublease

1663 MISSION ST Mid-Market Sub-market

- Short Term Sublease
- Convenient Location
- Move-in Ready

- Modern Office Culture
- Low Move-in Expense
- Great Natural Light

#### **PROPERTY HIGHLIGHTS**

- Great natural light
- Operable windows

available, plug & play.

- Ceilings (+/- 12 Feet)
- 3 Private offices/Phone rooms
- Previously Landlord's Spec Suite
- 1 block from Market Street, Van Ness Avenue and the beginning of South Van Ness
- Close to On-Off ramp to 101 & 80, & Civic Center Bart & Muni Bus Lines 14, 49 & F-Line.