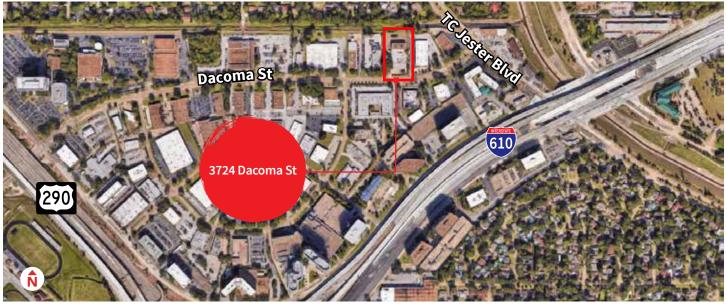

ated in Brookhollow Business Park

- Two Story office/flex building

1st floor: ±26,736 s.f.2nd floor: ±6,150 s.f.

- Loading: (1) grade level 8' x 10' overhead door

- 100% climate controlled

- Fully Sprinklered

- Parking: ±126 spaces

- Tiltwall Construction

- Divisible

- Service elevator to 2nd floor

 Easy access to major thoroughfares including 610 Loop, Hwy 290, I-10, & T.C. Jester

Lease Rate: \$7.50/s.f. nnnSale Price: Contact Broker



## 3724 Dacoma St Houston, TX 77092

#### Richard Quarles, SIOR

+1 713 888 4019 richard.quarles@am.jll.com

#### Mark Nicholas, SIOR

+1 713 888 4024 mark.nicholas@am.jll.com

#### Joe Berwick

+1 713 425 5842 joseph.berwick@am.jll.com



# For Sale or Lease

### 1st Floor - ±27,736 s.f.





2nd Floor - ±6,150 s.f.





# For Sale or Lease