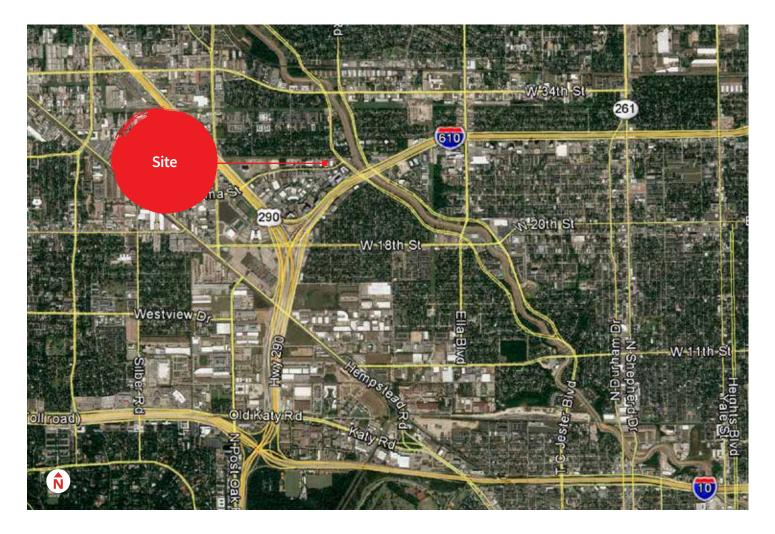

- 100% climate controlled

- Fully Sprinklered

- Parking: ±126 spaces

- Tiltwall Construction

- Divisible

- Service elevator to 2nd floor

 Easy access to major thoroughfares including 610 Loop, Hwy 290, I-10, & T.C. Jester

## 3724 Dacoma St Houston, TX 77092