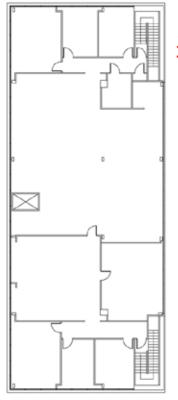

ures:

- **Size:** ±32,886 s.f. on ±1.687 Acres

- Located in Brookhollow Business Park

- Two Story office/flex building

1st floor: ±26,736 s.f.2nd floor: ±6,150 s.f.

- Loading: (1) grade level 8' x 10' overhead door

- 100% climate controlled

- Fully Sprinklered

- Parking: ±126 spaces

- Tiltwall Construction

- Divisible

- Service elevator to 2nd floor

 Easy access to major thoroughfares including 610 Loop, Hwy 290, I-10, & T.C. Jester

Lease Rate: \$7.50/s.f. nnnSale Price: Contact Broker



## 3724 Dacoma St Houston, TX 77092

#### Richard Quarles, SIOR

+1 713 888 4019 richard.quarles@am.jll.com

#### Mark Nicholas, SIOR

+1 713 888 4024 mark.nicholas@am.jll.com

#### Joe Berwick

+1 713 425 5842 joseph.berwick@am.jll.com



# For Sale or Lease

### 1st Floor - ±27,736 s.f.





2nd Floor - ±6,150 s.f.





# For Sale or Lease