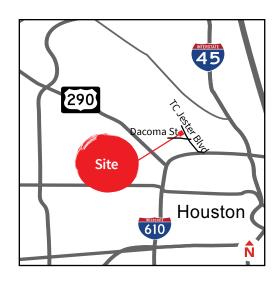

- 100% climate controlled

- Fully Sprinklered

- Parking: ±126 spaces

- Tiltwall Construction

- Divisible

- Service elevator to 2nd floor

 Easy access to major thoroughfares including 610 Loop, Hwy 290, I-10, & T.C. Jester

## 3724 Dacoma St Houston, TX 77092