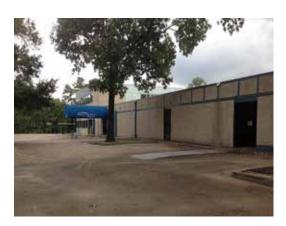

### Site features:

- **Size:** ±32,886 s.f. on ±1.687 Acres

- Located in Brookhollow Business Park

- Two Story office/flex building

1st floor: ±26,736 s.f.2nd floor: ±6,150 s.f.

- Loading: (1) grade level 8' x 10' overhead door

- 100% climate controlled

- Fully Sprinklered

- Parking: ±126 spaces

- Tiltwall Construction

- Divisible

- Service elevator to 2nd floor

 Easy access to major thoroughfares including 610 Loop, Hwy 290, I-10, & T.C. Jester