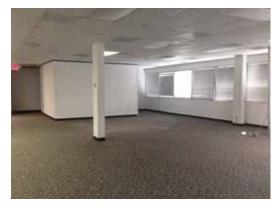

f. on ±1.687 Acres

- Located in Brookhollow Business Park

- Two Story office/flex building

1st floor: ±26,736 s.f.2nd floor: ±6,150 s.f.

- Loading: (1) grade level 8' x 10' overhead door

- 100% climate controlled

- Fully Sprinklered

- Parking: ±126 spaces

- Tiltwall Construction

- Divisible

- Service elevator to 2nd floor

 Easy access to major thoroughfares including 610 Loop, Hwy 290, I-10, & T.C. Jester

Lease Rate: \$7.50/s.f. nnnSale Price: Contact Broker



## 3724 Dacoma St Houston, TX 77092

#### Richard Quarles, SIOR

+1 713 888 4019 richard.quarles@am.jll.com

#### Mark Nicholas, SIOR

+1 713 888 4024 mark.nicholas@am.jll.com

#### Joe Berwick

+1 713 425 5842 joseph.berwick@am.jll.com



# For Sale or Lease

### 1st Floor - ±27,736 s.f.





2nd Floor - ±6,150 s.f.





# For Sale or Lease