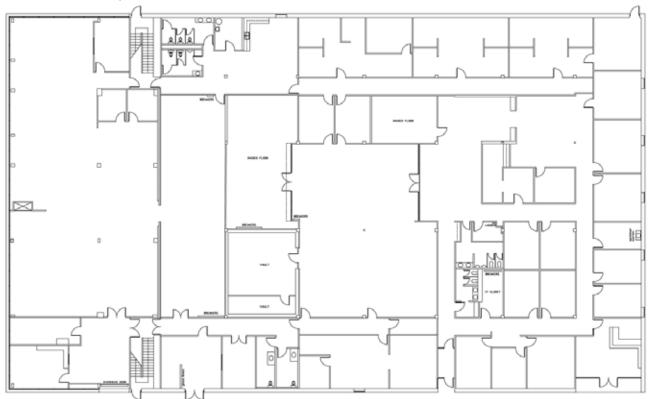

atures:

- **Size:** ±32,886 s.f. on ±1.687 Acres

- Located in Brookhollow Business Park

- Two Story office/flex building

1st floor: ±26,736 s.f.2nd floor: ±6,150 s.f.

- Loading: (1) grade level 8' x 10' overhead door

- 100% climate controlled

- Fully Sprinklered

- Parking: ±126 spaces

- Tiltwall Construction

- Divisible

- Service elevator to 2nd floor

 Easy access to major thoroughfares including 610 Loop, Hwy 290, I-10, & T.C. Jester

Lease Rate: \$7.50/s.f. nnnSale Price: Contact Broker



## 3724 Dacoma St Houston, TX 77092

#### Richard Quarles, SIOR

+1 713 888 4019 richard.quarles@am.jll.com

#### Mark Nicholas, SIOR

+1 713 888 4024 mark.nicholas@am.jll.com

#### Joe Berwick

+1 713 425 5842 joseph.berwick@am.jll.com



# For Sale or Lease

### 1st Floor - ±27,736 s.f.





2nd Floor - ±6,150 s.f.





# For Sale or Lease