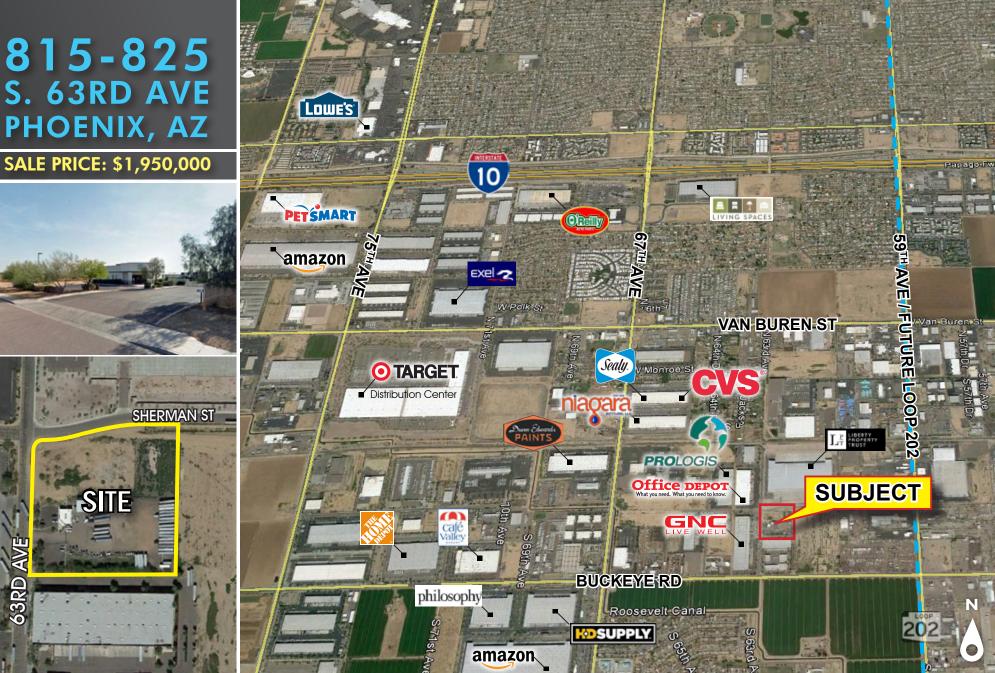

INVESTOR OR OWNER/USER PROPERTY 815-825 S. 63RD AVE PHOENIX, AZ 85043 SALE PRICE: \$1,950,000

## **PROPERTY FEATURES**

- GSA SURFACING IN SOUTH YARD
- AUTOMATED GATE & SITE LIGHTING
- TRAILER DROP STRIPS IN YARD
- ACCESS FROM 63RD AVE TO 59TH AVE VIA SHERMAN ST
- ONE (1) MILE TO LOOP 202 (SOUTH MOUNTAIN FREEWAY) & 59TH AVE
- LESS THAN TWO (2) MILES TO I-10 FREEWAY

# 815-825 S. 63RD AVE PHOENIX, AZ