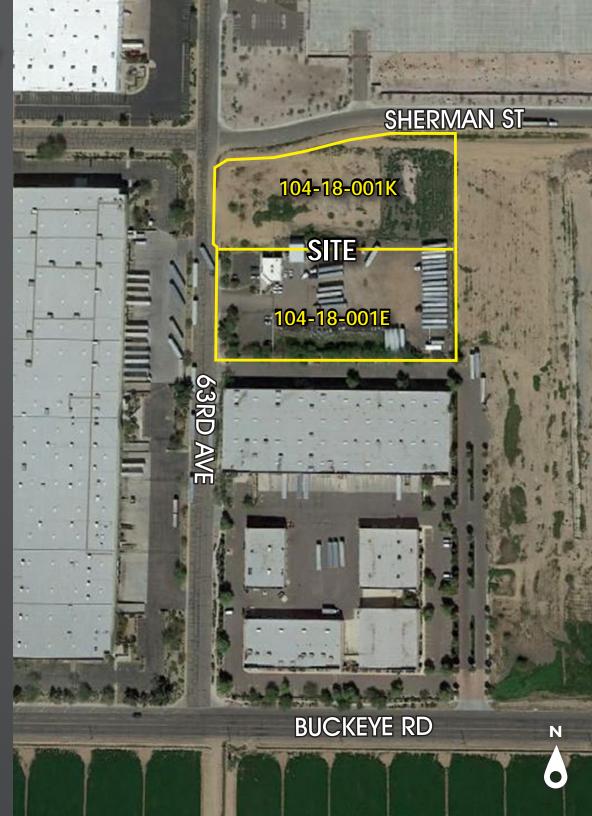

## **PROPERTY DETAILS**

| 2.89 ACRES: | ± 2,000 SF OFFICE BUILDING<br>± 900 SF METAL CANOPY<br>BUILT IN 2001 |
|-------------|----------------------------------------------------------------------|
|             | LEASED THRU 10/2019                                                  |
| 2.40 ACRES: | VACANT LAND FOR EXPANSION                                            |
|             | OF TRAILER STORAGE                                                   |
| TOTAL SITE: | ± 5.29 NET ACRES                                                     |
| PARCELS:    | #104-18-001K, 001E                                                   |
| ZONING:     | A-1, LIGHT INDUSTRIAL                                                |

## **PROPERTY FEATURES**

- GSA SURFACING IN SOUTH YARD
- AUTOMATED GATE & SITE LIGHTING
- TRAILER DROP STRIPS IN YARD
- ACCESS FROM 63RD AVE TO 59TH AVE VIA SHERMAN ST
- ONE (1) MILE TO LOOP 202 (SOUTH MOUNTAIN FREEWAY) & 59TH AVE
- LESS THAN TWO (2) MILES TO I-10 FREEWAY