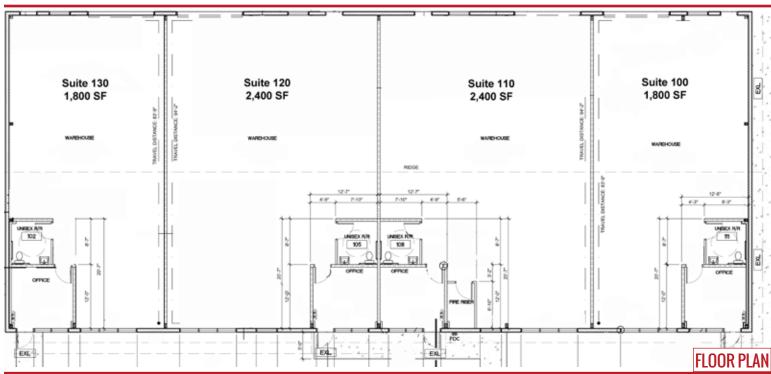

# **NEW AMERICAN LANE INDUSTRIAL**

61426 American Lane | Bend OR

Coming soon! 8,400 +/- SF building. Four (4) units, can combine adjacent units. Estimated completion date: +/- November 2018.

Each unit has one 14 foot roll up door, one office, one ADA restroom. Gas heat in warehouse, electric heat in office and restroom. 208 V 3 phase in panel in each unit. 200 amp panel in each unit.

- Suite 100: 1,800 +/- SF AVAILABLE on completion Suite 110: 2,400 +/- SF AVAILABLE on completion Suite 120: 2,400 +/- SF AVAILABLE on completion

- Suite 130: 1,800 +/- SF AVAILABLE on completion