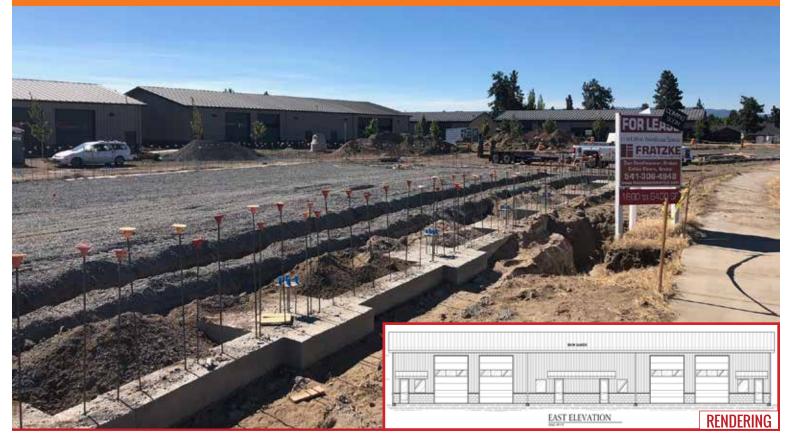

# **NEW AMERICAN LANE INDUSTRIAL**

61426 American Lane | Bend OR

Coming soon! 8,400 +/- SF building. Four (4) units, can combine adjacent units. Estimated completion date: +/- November 2018.

Each unit has one 14 foot roll up door, one office, one ADA restroom. Gas heat in warehouse, electric heat in office and restroom. 208 V 3 phase in panel in each unit. 200 amp panel in each unit.