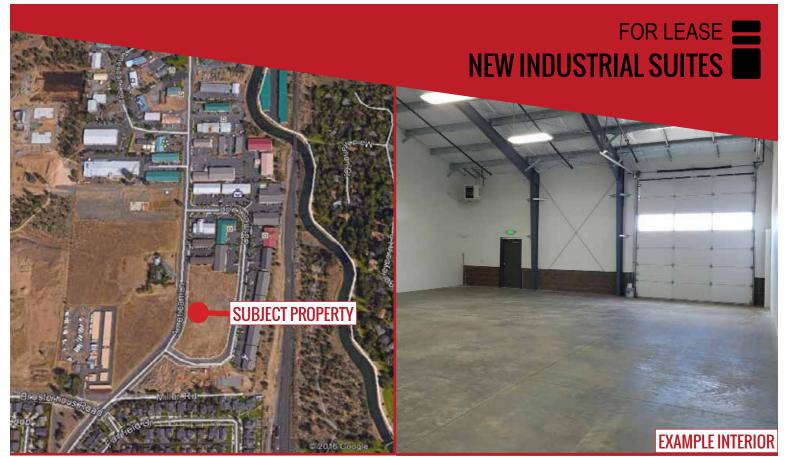

### FOR LEASE **NEW INDUSTRIAL SUITES**

# **NEW AMERICAN LANE INDUSTRIAL**

61426 American Lane | Bend OR

Coming soon! 8,400 +/- SF building. Four (4) units, can combine adjacent units. Estimated completion date: +/- November 2018.

Each unit has one 14 foot roll up door, one office, one ADA restroom. Gas heat in warehouse, electric heat in office and restroom. 208 V 3 phase in panel in each unit. 200 amp panel in each unit.