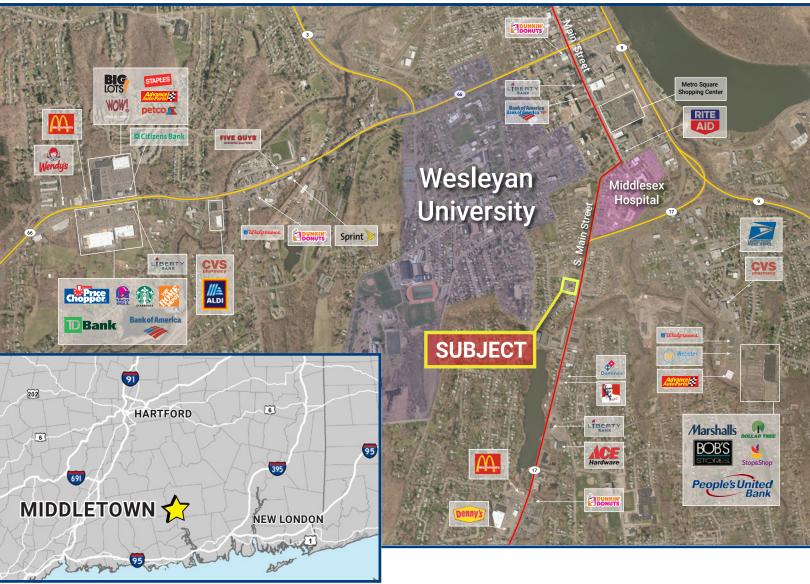

## WESLEYAN SQUARE NEW RETAIL DEVELOPMENT

211 South Main Street / Route 17 • Middletown, CT 06457

| Trade | e Area: |
|-------|---------|
|-------|---------|

|                         | 1 - Mile | 3 - Mile | 5 - Mile |
|-------------------------|----------|----------|----------|
| <b>Total Population</b> | 13,343   | 40,230   | 72,048   |
| <b>Total Households</b> | 4,961    | 16,314   | 29,633   |
| Med. HH Income          | \$42,383 | \$56,533 | \$68,985 |
| Owner Occ. Housing      | 1,885    | 8,576    | 17,640   |
| Renter Occ. Housing     | 3,075    | 7,737    | 11,993   |
| <b>Total Businesses</b> | 886      | 1,911    | 3,055    |
| <b>Total Employees</b>  | 13,992   | 28,642   | 44,120   |