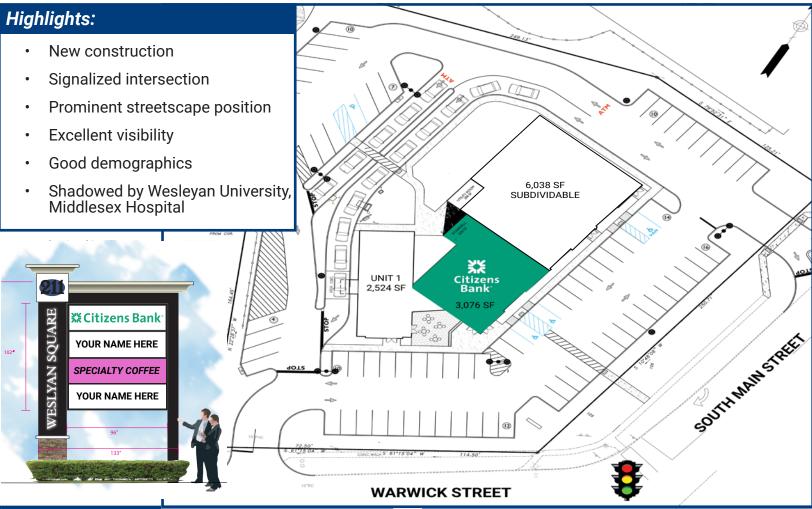

## **Property Profile:**

**Total Building GLA:** 17,574 SF

Space Available: 8.562 SF subdividable

Availability: Summer 2019

**Zone:** Mx (Mixed-Use)

Traffic Count: 20,000 ADT

Traffic Signal: Yes

No. Parking Spaces: 83