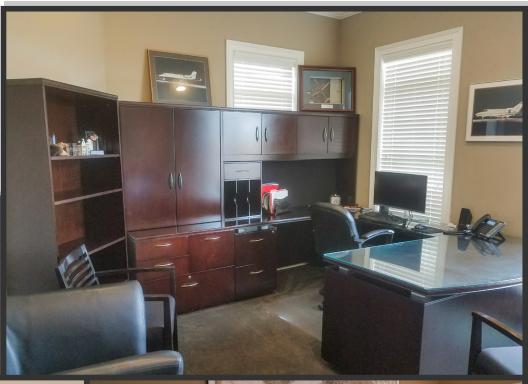

# **Photos**

## Clockwise from Top Right

- Conference Room / Executive Office
- Reception
- Private Office
- Seven Foot Doors and Sidelights