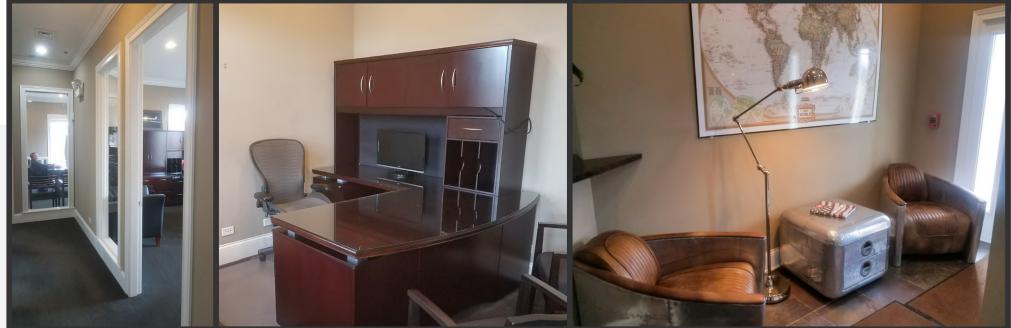

# **Photos**

## Clockwise from Top Right

- Conference Room / Executive Office
- Reception
- Private Office
- Seven Foot Doors and Sidelights