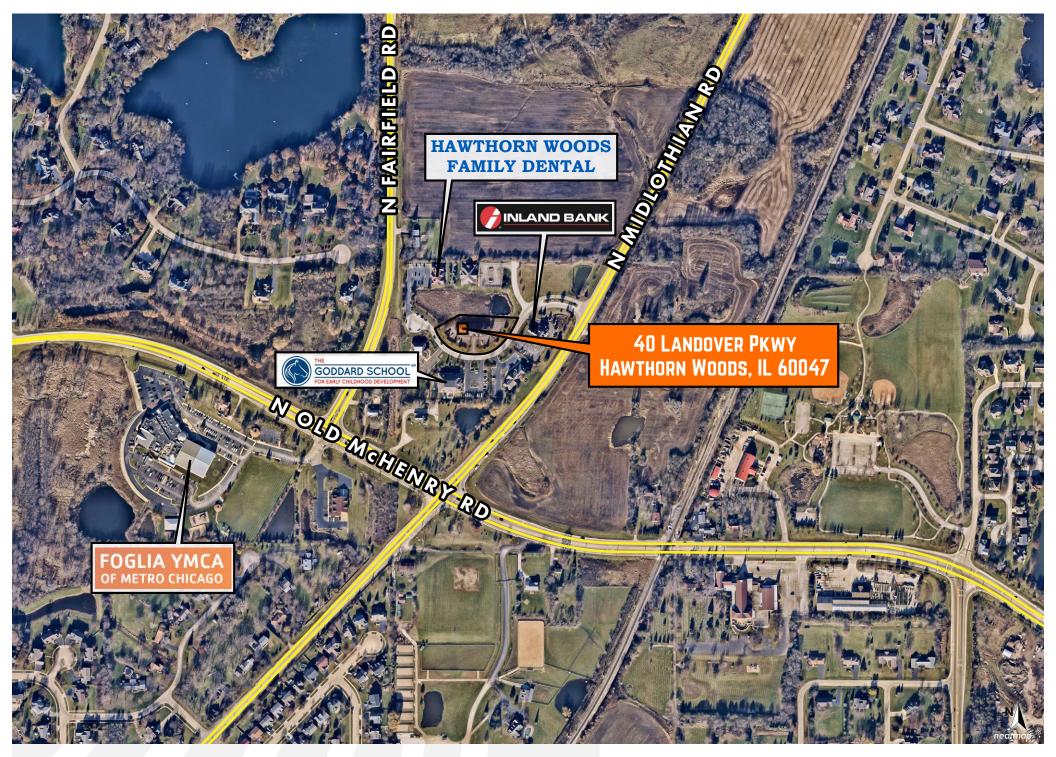

#### Ron Roberti

Vice President 847.649.2666 RRoberti@LPcommercial.com

#### Address

 40 Landover Pkwy Suite I Hawthorn Woods, IL 60047

# **Space Highlights**

- 1,600 Square Feet Office Space
- High Quality Build-Out
- Spacious Entry
- Four Private Office & Large Executive Office or Conference Room with Exit to Patio
- End Unit, Great Window Line, Tranquil Setting
- 9' Dry-Walled Ceilings with Recessed Lights
- 7' Doors and Side Panels
- Attic Storage
- Date Available: August 1, 2018

# **Asking Rate**

\$23.00/SF/YR Modified Gross









# **Photos**

## Clockwise from Top Right

- Conference Room / Executive Office
- Reception
- Private Office
- Seven Foot Doors and Sidelights









#### Disclaimer

sources we believe to be reliable; however, Landmark Partners Commercial Real will not verify, any of the information contained herein and makes no warranty to contain all the information which prospective lessee or purchaser may desire. or shall be implied with respect thereto.

The owner expressly reserves the right at its sole discretion to reject any or all proposals or expressions of interest in the property and to terminate discussions with any party at any time with or without notice.

### **Agency Disclosure:**

Ron Roberti ("Licensee") of Landmark Partners Commercial Real Estate, LLC is acting solely on behalf