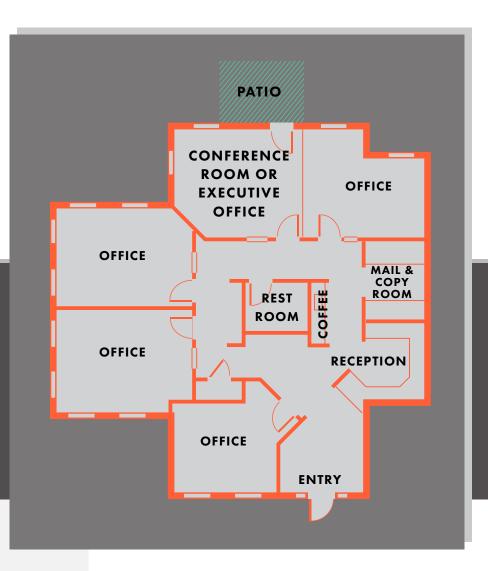

# **Space Highlights**

- 1,600 Square Feet Office Space
- High Quality Build-Out
- Spacious Entry
- Four Private Office & Large Executive Office or Conference Room with Exit to Patio
- End Unit, Great Window Line, Tranquil Setting
- 9' Dry-Walled Ceilings with Recessed Lights
- 7' Doors and Side Panels
- Attic Storage
- Date Available: August 1, 2018