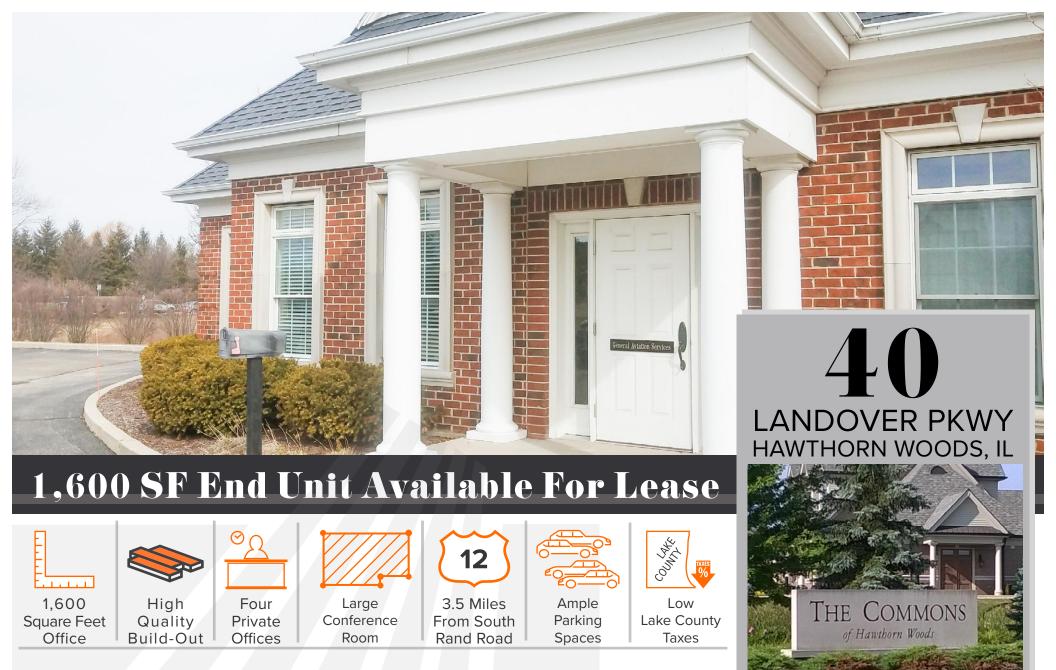

#### Address

 40 Landover Pkwy Suite I Hawthorn Woods, IL 60047

# **Space Highlights**

- 1,600 Square Feet Office Space
- High Quality Build-Out
- Spacious Entry
- Four Private Office & Large Executive Office or Conference Room with Exit to Patio
- End Unit, Great Window Line, Tranquil Setting
- 9' Dry-Walled Ceilings with Recessed Lights
- 7' Doors and Side Panels
- Attic Storage
- Date Available: August 1, 2018

# **Asking Rate**

\$23.00/SF/YR Modified Gross