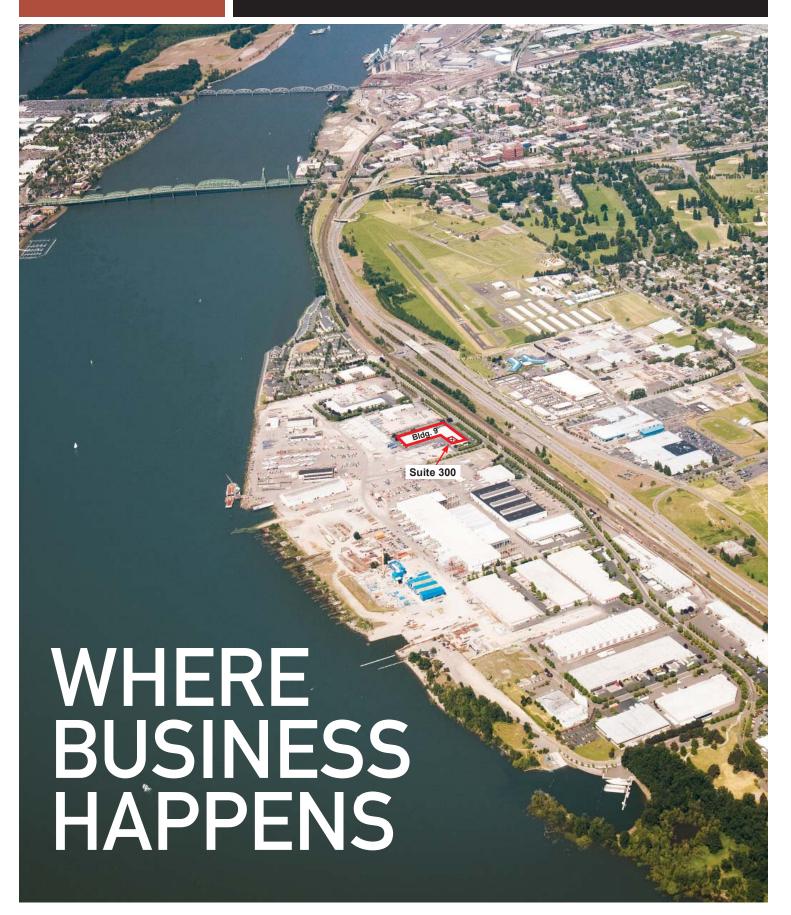

### BUILDING 9

Situated in a convenient location just off of I-5, this contemporary light and bright building features great visibility, an exterior shared double dock, and ample on-site parking.

#### **BUILDING FEATURES**

- + Service industrial / light manufacturing.
- + Concrete tilt up construction with 68,990 SF.

- + Clear height 14'/20'
- + Parking for 250 cars truck parking in front of docks.
- + 14 grade level doors.
- + 1 centrally located, exterior shared double dock.
- + All offices have HVAC.
- + Wet system fire supression.

#### **PARK FEATURES**

- + 2,400,000 SF across 27 buildings.
- + Multi-use buildings can fit various use needs.
- + Over 52 acres of outside storage.
- + Just off SR 14 with easy access to I-5 and I-205.
- + Zoned for heavy Industrial and light Industrial.
- + Twice daily rail service to various buildings.
- + On-site management team.
- + Services for commercial trucking.
- + Truck scale/Truck Wash onsite.
- + 2 Barge Slips (up to 100 ft wide).
- + Local Ownership.
- + Corporate business park amenities
- + Washington State tax benefits.

#### < TO DOWNTOWN VANCOUVER AND PORTLAND

PORTLAND AIRPORT V

FOR LEASING INFORMATION CONTACT: **Columbia Commercial, LLC** Dave Brown: (360) 735-8001 Dave@CCPprop.com