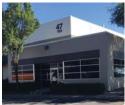

### BUILDING 9

Situated in a convenient location just off of I-5, this contemporary light and bright building features great visibility, an exterior shared double dock, and ample on-site parking.

#### **SPACE FEATURES**

- + 2,366 SF of office/workroom space.
- + 644 SF warehouse area.
- + Large windows in reception and front office for natural light.
- + 1 grade level loading dock. 1 common double dock.
- + All offices have HVAC.
- + Wet system fire supression.

#### **BUILDING FEATURES**

- + Service industrial / light manufacturing.
- + Concrete tilt up construction with 68,990 SF.

- + Clear height 14'/20'
- + Parking for 250 cars truck parking in front of docks.
- + 14 grade level doors.
- + 1 centrally located, exterior shared double dock.
- + All offices have HVAC.
- + Wet system fire supression.