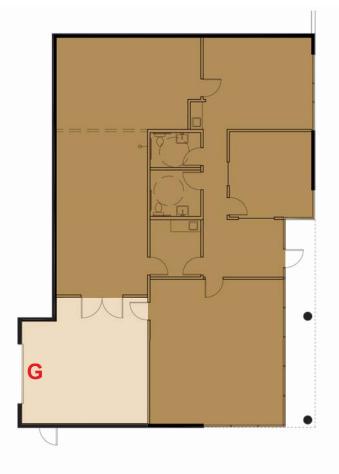

## PHOTOS / FLOOR PLAN:

At just over 3,000 SF, this modern office/workroom space is the ideal solution for your business needs.

= Office Area

= Warehouse Area

**G** = Grade Door