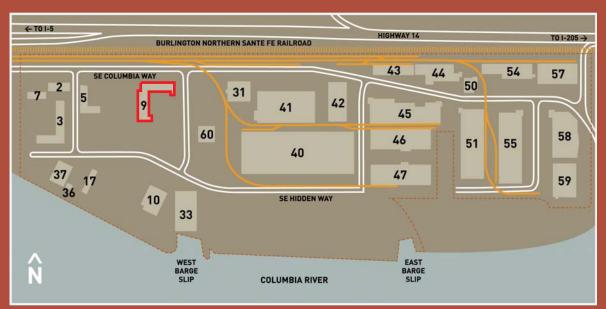

#### **PARK FEATURES**

- + 2,400,000 SF across 27 buildings.
- + Multi-use buildings can fit various use needs.
- + Over 52 acres of outside storage.
- + Just off SR 14 with easy access to I-5 and I-205.
- + Zoned for heavy Industrial and light Industrial.
- + Twice daily rail service to various buildings.
- + On-site management team.
- + Services for commercial trucking.
- + Truck scale/Truck Wash onsite.
- + 2 Barge Slips (up to 100 ft wide).
- + Local Ownership.
- + Corporate business park amenities
- + Washington State tax benefits.