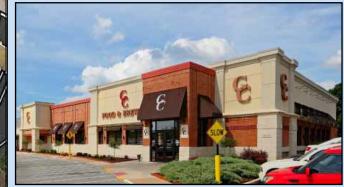

| <u>Space</u> | <u>Tenant</u>         | Size (sf) | <u>Space</u> | <u>Tenant</u>              | Size (sf) | <u>Space</u> | <u>Tenant</u>       | Size (sf) |
|--------------|-----------------------|-----------|--------------|----------------------------|-----------|--------------|---------------------|-----------|
| 1            | Chipotle Mexian Grill | 2,880     | 10           | Nail Spa                   | 1,400     | 19           | Pacific Dental      | 3,200     |
| 2            | Fix Time              | 1,225     | 11           | Sally Beauty Supply        | 1,800     | 20           | Clarkson Eyecare    | 4,400     |
| 3            | Strange Donuts        | 1,024     | 12           | Orangetheory               | 3,888     | 21           | Jimmy Johns         | 2,000     |
| 4            | The Joint             | 960       | 13           | Available                  | 1,472     | 22           | Crazy Bowls & Wraps | 1,600     |
| 5            | Fantastic Sam's       | 960       | 14           | Cookies by Design          | 1,600     | 23           | Nudo                | 2,240     |
| 6            | One Hour Valet        | 1,225     | 15           | Pizza Hut                  | 1,600     | 24           | GC Food & Brewery   | 11,360    |
| 7            | UPS Store             | 1,400     | 16           | Foot Healers               | 1,600     | 25           | Verizon Wireless    | 3,900     |
| 8            | Frame Factory         | 1,680     | 17           | Mercy-GoHealth Urgent Care | 4,000     |              |                     |           |