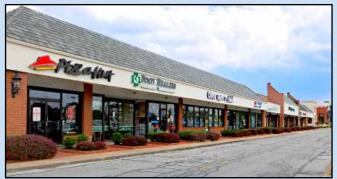

| <u>Space</u> | <u>Tenant</u>         | Size (sf) | <u>Space</u> | <u>Tenant</u>              | Size (sf) | <u>Space</u> | <u>Tenant</u>       | Size (sf) |
|--------------|-----------------------|-----------|--------------|----------------------------|-----------|--------------|---------------------|-----------|
| 1            | Chipotle Mexian Grill | 2,880     | 10           | Nail Spa                   | 1,400     | 19           | Pacific Dental      | 3,200     |
| 2            | Fix Time              | 1,225     | 11           | Sally Beauty Supply        | 1,800     | 20           | Clarkson Eyecare    | 4,400     |
| 3            | Strange Donuts        | 1,024     | 12           | Orangetheory               | 3,888     | 21           | Jimmy Johns         | 2,000     |
| 4            | The Joint             | 960       | 13           | Available                  | 1,472     | 22           | Crazy Bowls & Wraps | 1,600     |
| 5            | Fantastic Sam's       | 960       | 14           | Cookies by Design          | 1,600     | 23           | Nudo                | 2,240     |
| 6            | One Hour Valet        | 1,225     | 15           | Pizza Hut                  | 1,600     | 24           | GC Food & Brewery   | 11,360    |
| 7            | UPS Store             | 1,400     | 16           | Foot Healers               | 1,600     | 25           | Verizon Wireless    | 3,900     |
| 8            | Frame Factory         | 1,680     | 17           | Mercy-GoHealth Urgent Care | 4,000     |              |                     |           |

9 Hair Saloon

1,820

18 AAA

2,400