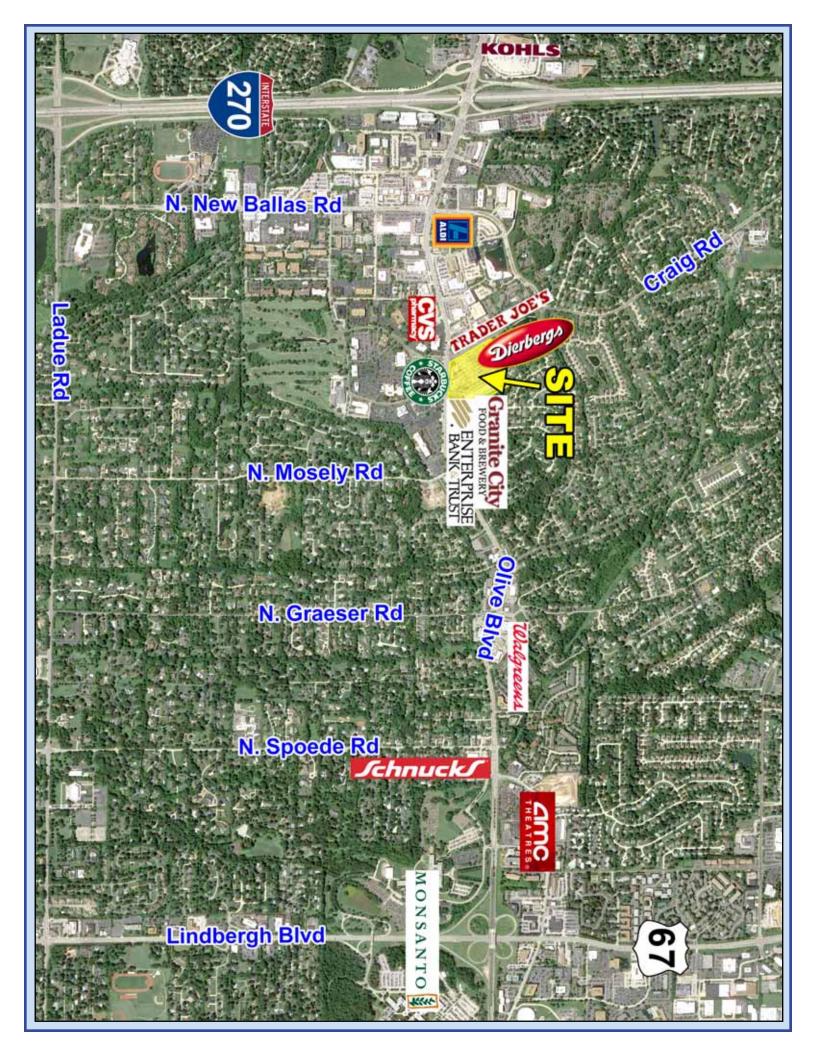

## West Oak Square

Olive Boulevard & Craig Road St. Louis, Missouri



## For More Information Contact:



314-991-8900

Weller Meyer (x226) wmeyer@caplaco.com 314-276-5332 cell

11850 Studt Avenue P.O. Box 419121 St. Louis, Missouri 63141









| Demographics                     | 1-Mile    | 3-Mile    | 5-Mile    |
|----------------------------------|-----------|-----------|-----------|
| 2017 Population                  | 9,906     | 60,098    | 164,499   |
| 2017 Households                  | 4,519     | 26,785    | 70,420    |
| 2017 Average<br>Household Income | \$117,809 | \$109,212 | \$104,664 |

| <u>Space</u> | <u>Tenant</u>         | Size (sf) | <u>Space</u> | <u>Tenant</u>              | Size (sf) | <u>Space</u> | <u>Tenant</u>       | Size (sf) |
|--------------|--------