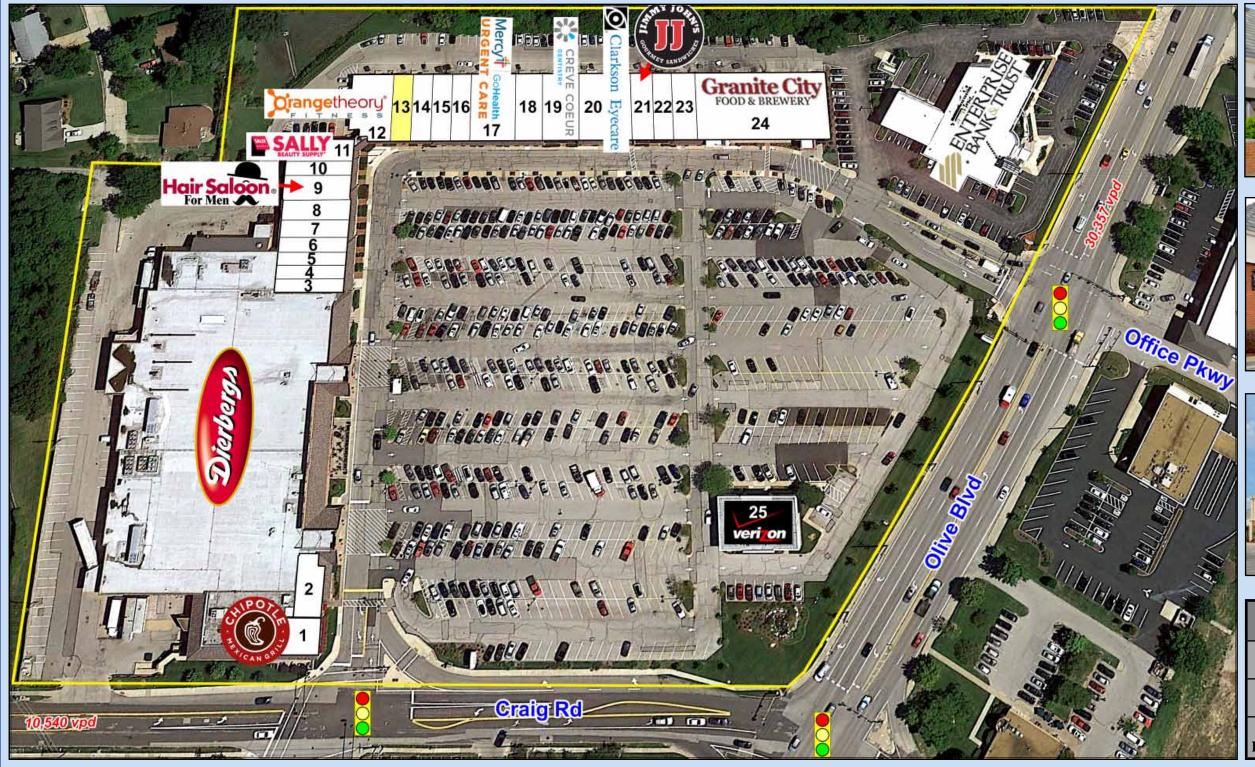

| <u>Space</u> | <u>Tenant</u>         | Size (sf) | <u>Space</u> | <u>Tenant</u>              | Size (sf) | <u>Space</u> | <u>Tenant</u>       | Size (sf) |
|--------------|-----------------------|-----------|--------------|----------------------------|-----------|--------------|---------------------|-----------|
| 1            | Chipotle Mexian Grill | 2,880     | 10           | Nail Spa                   | 1,400     | 19           | Pacific Dental      | 3,200     |
| 2            | Fix Time              | 1,225     | 11           | Sally Beauty Supply        | 1,800     | 20           | Clarkson Eyecare    | 4,400     |
| 3            | Strange Donuts        | 1,024     | 12           | Orangetheory               | 3,888     | 21           | Jimmy Johns         | 2,000     |
| 4            | The Joint             | 960       | 13           | Available                  | 1,472     | 22           | Crazy Bowls & Wraps | 1,600     |
| 5            | Fantastic Sam's       | 960       | 14           | Cookies by Design          | 1,600     | 23           | Nudo                | 2,240     |
| 6            | One Hour Valet        | 1,225     | 15           | Pizza Hut                  | 1,600     | 24           | GC Food & Brewery   | 11,360    |
| 7            | UPS Store             | 1,400     | 16           | Foot Healers               | 1,600     | 25           | Verizon Wireless    | 3,900     |
| 8            | Frame Factory         | 1,680     | 17           | Mercy-GoHealth Urgent Care | 4,000     |              |                     |           |

9 Hair Saloon

1,820

18 AAA

2,400