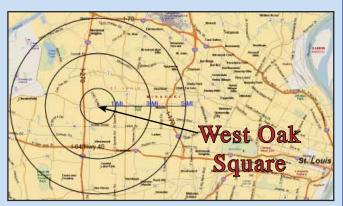

## West Oak Square

Olive Boulevard & Craig Road St. Louis, Missouri

## For More Information Contact:

314-991-8900

Weller Meyer (x226) wmeyer@caplaco.com 314-276-5332 cell

11850 Studt Avenue P.O. Box 419121 St. Louis, Missouri 63141

| Demographics                     | 1-Mile    | 3-Mile    | 5-Mile    |
|----------------------------------|-----------|-----------|-----------|
| 2017 Population                  | 9,906     | 60,098    | 164,499   |
| 2017 Households                  | 4,519     | 26,785    | 70,420    |
| 2017 Average<br>Household Income | \$117,809 | \$109,212 | \$104,664 |