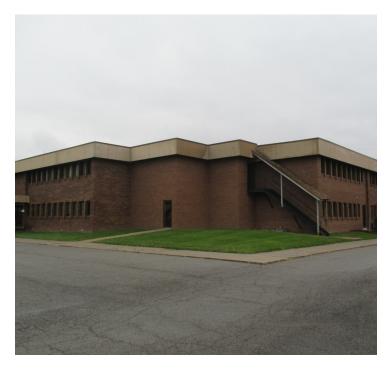

### **BUILDING SPECIFICATIONS**

**Building Size** 21.414 SF Price / SF \$70.05 **Year Built** 1973, 1966 **Number Of Floors Elevator Framing** Wood frame/Brick veneer Roof Rubber **Floor Coverings** Tile, VCT and carpet 4 exterior units, natural gas, forced **Heat Type Electrical Service** 400 amp

### **PROPERTY DETAILS**

Property Type Office
Zoning C-M
Lot Size 2.84 Acres
APN# B08-510-2504010200
B08-510-250401019000