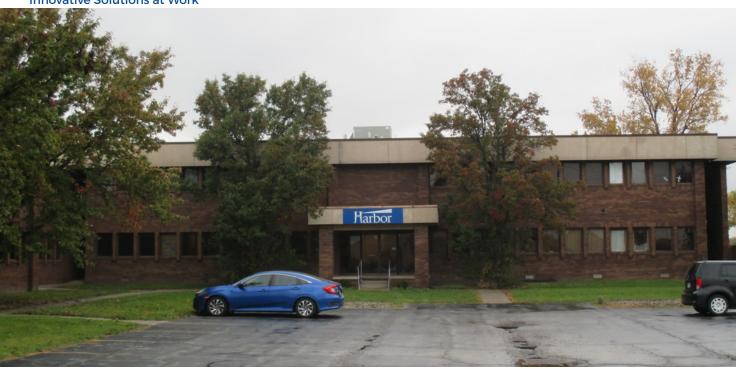

1033 DEVLAC GROVE ST., BOWLING GREEN, OH 43402

"Innovative Solutions at Work"

### **OFFERING SUMMARY**

Sale Price: \$1,500,000

Price / SF: \$70.05

Building Size: 21,414 SF

Lot Size: 2.84 Acres

Zoning: C-M

County: Wood

Parking Spaces: 130

### **PROPERTY HIGHLIGHTS**

- · Excellent location, across from Walmart
- · Additional .85 acres, contiguous for expansion
- Building divided into residential/treatment wing and a general office wing
- Recent improvements include two HVAC units and roof replacement
- · Owner will consider short term lease back