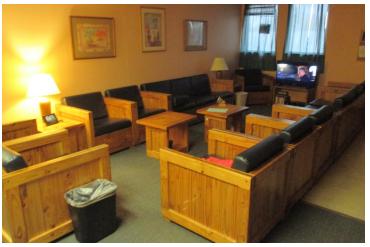

### **PROPERTY HIGHLIGHTS**

- · Excellent location, across from Walmart
- · Additional .85 acres, contiguous for expansion
- Building divided into residential/treatment wing and a general office wing
- Recent improvements include two HVAC units and roof replacement
- · Owner will consider short term lease back

### **PROPERTY DETAILS**

Property Type Office
Zoning C-M
Lot Size 2.84 Acres
APN# B08-510-2504010200
B08-510-250401019000