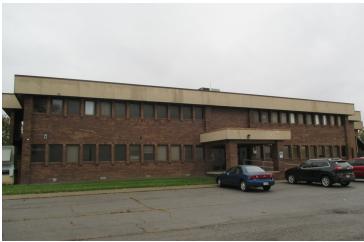

1033 DEVLAC GROVE ST., BOWLING GREEN, OH 43402

"Innovative Solutions at Work"

### **OFFERING SUMMARY**

Sale Price: \$1,500,000

Price / SF: \$70.05

Building Size: 21,414 SF

Lot Size: 2.84 Acres

Zoning: C-M

County: Wood

Parking Spaces: 130

### **BUILDING SPECIFICATIONS**

**Building Size** 21.414 SF Price / SF \$70.05 **Year Built** 1973, 1966 **Number Of Floors Elevator Framing** Wood frame/Brick veneer Roof Rubber **Floor Coverings** Tile, VCT and carpet 4 exterior units, natural gas, forced **Heat Type Electrical Service** 400 amp