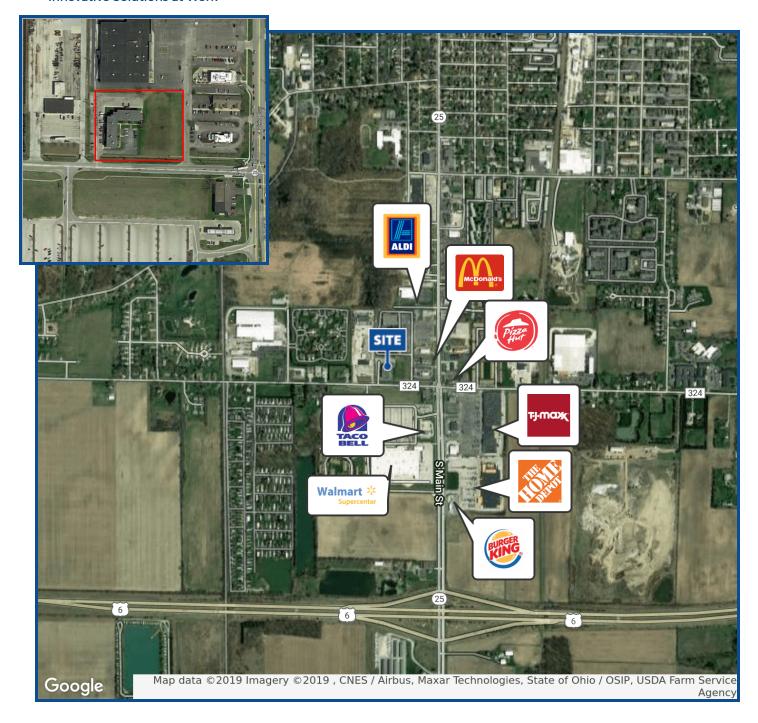

### **PROPERTY HIGHLIGHTS**

- · Excellent location, across from Walmart
- · Additional .85 acres, contiguous for expansion
- Building divided into residential/treatment wing and a general office wing
- Recent improvements include two HVAC units and roof replacement
- · Owner will consider short term lease back