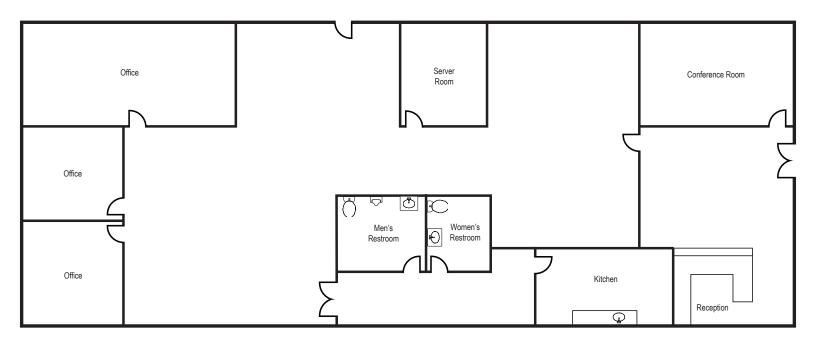

K**

104 Discovery Irvine Spectrum, CA 92618

## FOR LEASE







#### **PROPERTY HIGHLIGHTS**

- ±3,521 SF single-story office condo for lease
- Upgraded functional tenant improvements
- 4:1000 parking ratio
- Major street signage
- Built in 2004
- End unit with wrap around windows
- Minutes to Irvine Spectrum Center and numerous retail amenities
- Immediate access to the 5, 405 & 133 Freeways
- Lease rate: \$1.95 MG



Mia Pham Senior Vice President CalBRE 01875144 949.790.3129 mpham@leeirvine.com





No warranty or representation is made to the accuracy of the foregoing information. Terms of sale or lease and availability are subject to change or withdrawal without notice.

## **BARRANCA BUSINESS PARK**

104 Discovery Irvine Spectrum, CA 92618

# FOR LEASE

### Floor Plan: ±3,521 RSF



#### **Numerous Amenities Nearby**



The Great Park

The Irvine Spectrum

Los Olivos Marketplace

### CONTACT



Mia Pham Senior Vice President CalBRE 01875144 949.790.3129 mpham@leeirvine.com





No warranty or representation is made to the accuracy of the foregoing information. Terms of sale or lease and availability are subject to change or withdrawal without notice.