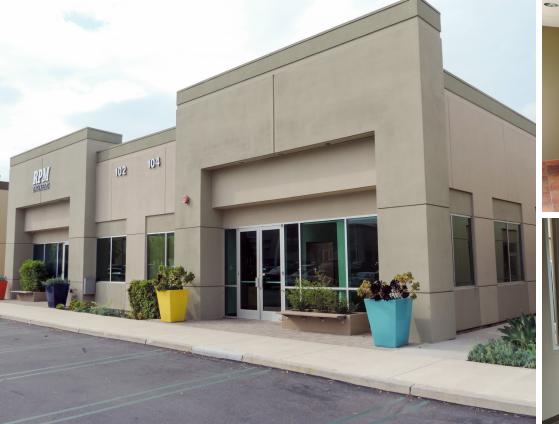

## **BARRANCA BUSINESS PARK**

104 Discovery Irvine Spectrum, CA 92618

#### **PROPERTY HIGHLIGHTS**

- ±3,521 SF single-story office condo for lease
- Upgraded functional tenant improvements
- 4:1000 parking ratio
- Major street signage
- Built in 2004
- End unit with wrap around windows
- Minutes to Irvine Spectrum Center and numerous retail amenities
- Immediate access to the 5, 405 & 133 Freeways
- Lease rate: \$1.95 MG