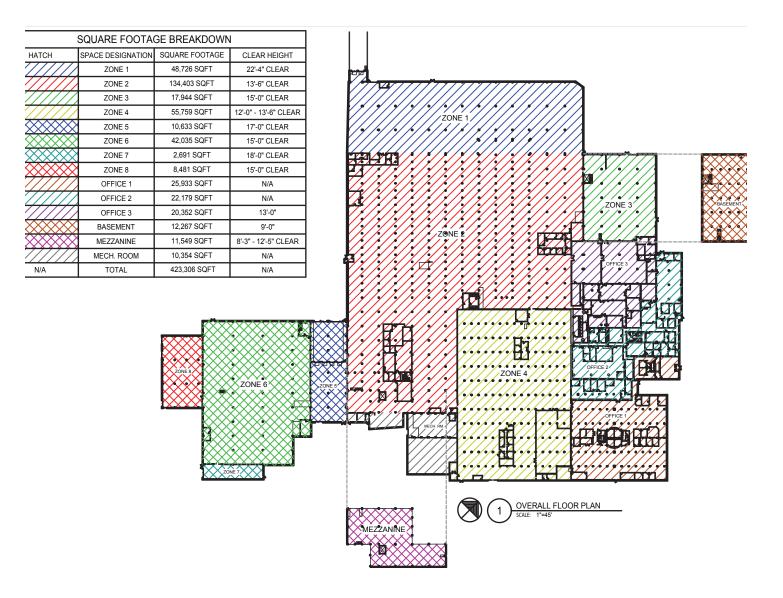

### PROPERTY DETAILS

| Building Size:      | 402,000 SF                                       |
|---------------------|--------------------------------------------------|
| Floors:             | 1                                                |
| Available Space:    | 402,000 SF                                       |
| Minimum Divisible:  | 100,000 SF                                       |
| Maximum Contiguous: | 352,000 SF                                       |
| Warehouse Space:    | 352,000 SF                                       |
| Office Space:       | 50,000 SF                                        |
| Construction:       | Walls: Masonry<br>Floors: 6" Reinforced concrete |
| Year Built:         | 1910 - Renovated 2002                            |
| Sprinklers:         | 100% Wet                                         |
| Parking:            | 660 Surface spaces                               |
| Land Area:          | 33 Acres                                         |
| Zoning:             | Industrial                                       |
| Parcel ID:          | 07-020.14-138-000-000                            |
| Clear Height:       | 12-21'                                           |
| Column Width/Depth: | 31x39'                                           |
| Drive-In Doors:     | 4                                                |
| Dock Doors:         | 3 Exterior                                       |
| Cross Docks:        | Yes                                              |
| Power:              | 480v 3-Phase                                     |
| Rail Access:        | Norfolk-Southern, LVRR spur                      |
| Cranes:             | Yes                                              |
| OpEx Estimate 2018: | \$0.60                                           |
|                     |                                                  |

OFFICE | MANUFACTURING | WAREHOUSE 101 N MAIN ST | ATHENS, PA | 18810

ZONE 3 OVERALL SITE PLAN SCALE: N.T.S.  $\bigcirc$ 1 打 . ZONE 4 ZONE 8 . . ZONE 6 1 ⊠ 田田 ZONE 7 1 OVERALL FLOOR PLAN SCALE: 1"=45" MEZZANINE 