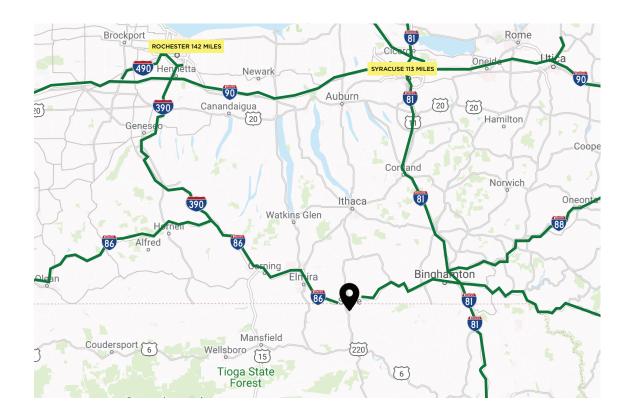

### ADDITIONAL INFORMATION

| Transportation:  | US-220: 0.8 Miles<br>I-86: 3 Miles<br>Elmira/Corning Regional Airport: 29 Miles |
|------------------|---------------------------------------------------------------------------------|
| Location:        | Scranton: 78 Miles<br>Philadelphia: 192 Miles<br>New York: 216 Miles            |
| Major Employers: | Cargill<br>Masco Cabinetry<br>Jeld-Wen                                          |

### LOCATION MAP

No warranty or representation, express or implied, is made to the accuracy or completeness of the information contained herein, and same is submitted subject to errors, omissions, change of price, rental or other conditions, withdrawal without notice, and to any special listing conditions imposed by the property owner(s). As applicable, we make no representation as to the condition of the property (or properties) in question.