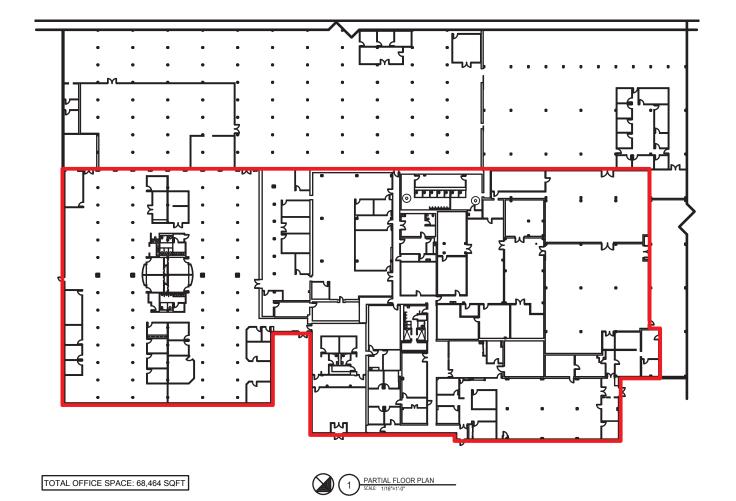

### PROPERTY DETAILS

| Building Size:      | 402,000 SF                                       |
|---------------------|--------------------------------------------------|
| Floors:             | 1                                                |
| Available Space:    | 402,000 SF                                       |
| Minimum Divisible:  | 100,000 SF                                       |
| Maximum Contiguous: | 352,000 SF                                       |
| Warehouse Space:    | 352,000 SF                                       |
| Office Space:       | 50,000 SF                                        |
| Construction:       | Walls: Masonry<br>Floors: 6" Reinforced concrete |
| Year Built:         | 1910 - Renovated 2002                            |
| Sprinklers:         | 100% Wet                                         |
| Parking:            | 660 Surface spaces                               |
| Land Area:          | 33 Acres                                         |
| Zoning:             | Industrial                                       |
| Parcel ID:          | 07-020.14-138-000-000                            |
| Clear Height:       | 12-21'                                           |
| Column Width/Depth: | 31x39'                                           |
| Drive-In Doors:     | 4                                                |
| Dock Doors:         | 3 Exterior                                       |
| Cross Docks:        | Yes                                              |
| Power:              | 480v 3-Phase                                     |
| Rail Access:        | Norfolk-Southern, LVRR spur                      |
| Cranes:             | Yes                                              |
| OpEx Estimate 2018: | \$0.60                                           |
|                     |                                                  |

#### 

OFFICE | MANUFACTURING | WAREHOUSE 101 N MAIN ST | ATHENS, PA | 18810

SITE PLAN

OFFICE | MANUFACTURING | WAREHOUSE 101 N MAIN ST | ATHENS, PA | 18810

OFFICE | MANUFACTURING | WAREHOUSE 101 N MAIN ST | ATHENS, PA | 18810

SITE PLAN