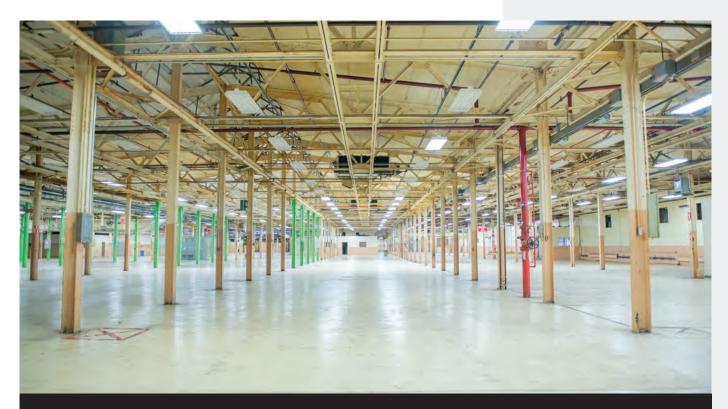

### SPACE FEATURES

- Located in the heart of the Marcellus Gas Field
- Renovated in 2002
- Includes assembly areas, heat treat room, shipping and receiving areas, and numerous shop offices

OFFICE | MANUFACTURING | WAREHOUSE 101 N MAIN ST | ATHENS, PA | 18810

### PROPERTY DETAILS

| Building Size:      | 402,000 SF                                       |
|---------------------|--------------------------------------------------|
| Floors:             | 1                                                |
| Available Space:    | 402,000 SF                                       |
| Minimum Divisible:  | 100,000 SF                                       |
| Maximum Contiguous: | 352,000 SF                                       |
| Warehouse Space:    | 352,000 SF                                       |
| Office Space:       | 50,000 SF                                        |
| Construction:       | Walls: Masonry<br>Floors: 6" Reinforced concrete |
| Year Built:         | 1910 - Renovated 2002                            |
| Sprinklers:         | 100% Wet                                         |
| Parking:            | 660 Surface spaces                               |
| Land Area:          | 33 Acres                                         |
| Zoning:             | Industrial                                       |
| Parcel ID:          | 07-020.14-138-000-000                            |
| Clear Height:       | 12-21'                                           |
| Column Width/Depth: | 31x39'                                           |
| Drive-In Doors:     | 4                                                |
| Dock Doors:         | 3 Exterior                                       |
| Cross Docks:        | Yes                                              |
| Power:              | 480v 3-Phase                                     |
| Rail Access:        | Norfolk-Southern, LVRR spur                      |
| Cranes:             | Yes                                              |
| OpEx Estimate 2018: | \$0.60                                           |
|                     |                                                  |