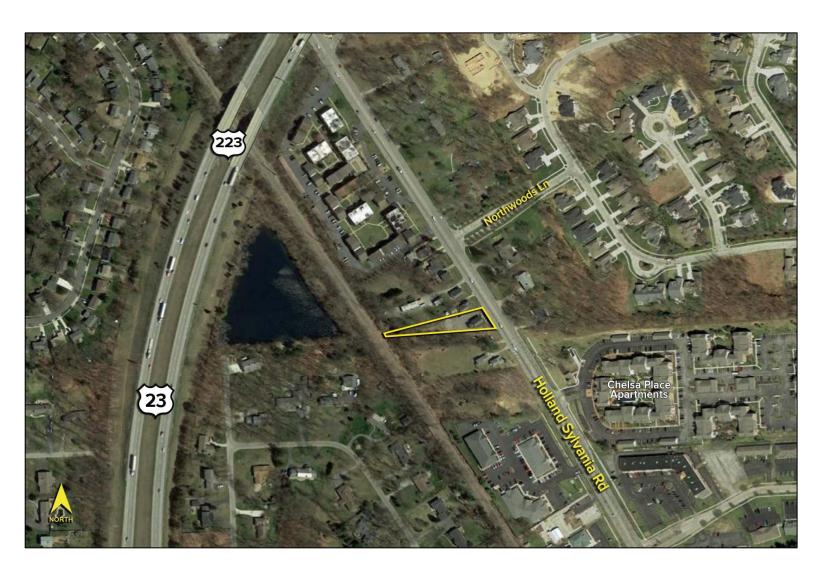

## **GENERAL INFORMATION**

Sale Price: \$260,000

Building Size: 1,540 square feet

Number of Stories: One

Year Constructed: 1924, Renovated 2020

Condition: Very good

Closest Cross Street: Northwoods Lane

Acreage: .475 acres
Land Dimensions: Irregular
County: Lucas
Zoning: B-2