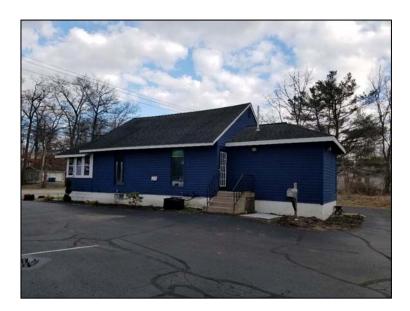

## 4507 HOLLAND SYLVANIA ROAD TOLEDO, OH 43623

RETAIL BUILDING FOR SALE 1,540 Square Feet Available

**FULL-SERVICE COMMERCIAL REAL ESTATE** 

## **GENERAL INFORMATION**

Sale Price: \$260,000

Building Size: 1,540 square feet

Number of Stories: One

Year Constructed: 1924, Renovated 2020

Condition: Very good

Closest Cross Street: Northwoods Lane

Acreage: .475 acres
Land Dimensions: Irregular
County: Lucas
Zoning: B-2

| BUILDING SPECIFICATIONS |                    |  |
|-------------------------|--------------------|--|
| Exterior Walls:         | Brick & wood slat  |  |
| Structural System:      | Block & wood joist |  |
| Roof:                   | Shingled           |  |
| Floors:                 | Wood               |  |
| Floor Coverings:        | Ceramic tile       |  |
| Ceiling Height:         | 9'                 |  |
| Basement:               | Yes                |  |
| Heating:                | Gas forced air     |  |
| Air Conditioning:       | Central            |  |
| Power:                  | 100 amp            |  |
| Restrooms:              | Two                |  |
| Sprinklers              | No                 |  |
| Elevator:               | No                 |  |
| Signage:                | Facia & monument   |  |