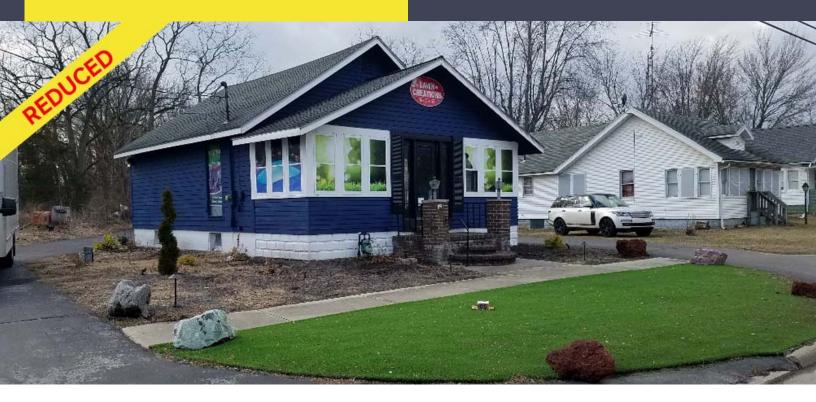

## 4507 HOLLAND SYLVANIA ROAD TOLEDO, OH 43623

RETAIL BUILDING FOR SALE 1,540 Square Feet Available

**FULL-SERVICE COMMERCIAL REAL ESTATE** 

## **GENERAL INFORMATION**

Sale Price: \$260,000

Building Size: 1,540 square feet

Number of Stories: One

Year Constructed: 1924, Renovated 2020

Condition: Very good

Closest Cross Street: Northwoods Lane

Acreage: .475 acres
Land Dimensions: Irregular
County: Lucas
Zoning: B-2

## **Comments:**

- > Recently renovated retail/office site.
- > Sylvania tax district.
- > Digital portion of monument sign available, but not included in sale price.
- Would make a nice legal or accounting office.
- ➤ Current tenant pays \$2,500/month through August, 2020.
- Great visibility.
- > Liquor ticket available separately.