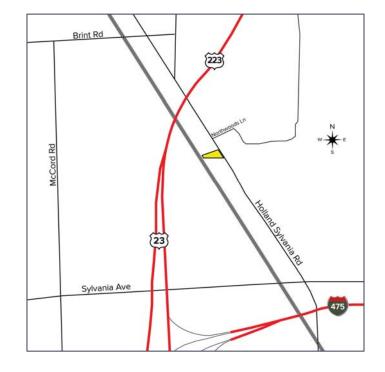

## 4507 HOLLAND SYLVANIA ROAD TOLEDO, OH 43623

RETAIL BUILDING FOR SALE 1,540 Square Feet Available

**FULL-SERVICE COMMERCIAL REAL ESTATE** 

Parking: 15 spaces

Curb Cuts: Two

Street: 4 lane with center turn

For more information, please contact:

JOE FRANCIS (419) 249 6320 jfrancis@signatureassociates.com SIGNATURE ASSOCIATES

Four SeaGate, Suite 608 Toledo, Ohio 43604 www.signatureassociates.com