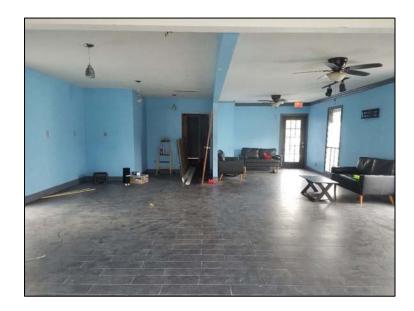

## **Comments:**

- > Recently renovated retail/office site.
- > Sylvania tax district.
- > Digital portion of monument sign available, but not included in sale price.
- Would make a nice legal or accounting office.
- ➤ Current tenant pays \$2,500/month through August, 2020.
- Great visibility.
- > Liquor ticket available separately.