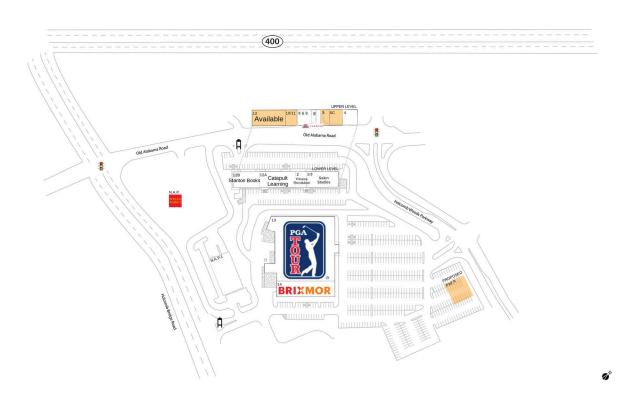

## **Available Space**

| Pad A | 0 SF     |
|-------|----------|
| 5A    | 900 SF   |
| 5C    | 1,800 SF |
| 10/11 | 2,400 SF |
| 12    | 6,840 SF |

## **Current Retailers**

| N.A.P.<br>N.A.P.1<br>1/3<br>2<br>4<br>5B<br>8 & 9<br>12A<br>12B<br>13 | Wells Fargo Taylor Construction Services Salon Studios Fitness Revolution Chamberlain's Chocolate Factory Farmers Insurance Fresh Bike Service Catapult Learning Stanton Books PGA TOUR Superstore | 0 SF<br>0 SF<br>7,700 SF<br>2,250 SF<br>2,700 SF<br>900 SF<br>3,000 SF<br>7,615 SF<br>6,245 SF<br>51,070 SE |
|-----------------------------------------------------------------------|----------------------------------------------------------------------------------------------------------------------------------------------------------------------------------------------------|-------------------------------------------------------------------------------------------------------------|
| 13<br>14                                                              | PGA TOUR Superstore Brixmor Leasing                                                                                                                                                                | 51,070 SF<br>12,000 SF                                                                                      |
|                                                                       | Diskinor Ecocomig                                                                                                                                                                                  | 12,000 01                                                                                                   |