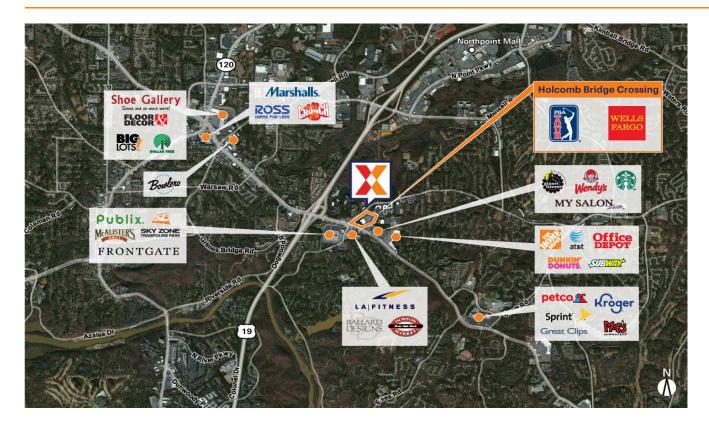

## **Holcomb Bridge Crossing**

Atlanta-Sandy Springs-Alpharetta, GA

34.0214, -84.316 1575 Old Alabama Road | Roswell, GA 30076

Center Size: 105,420 SF

| Demographics | 1 Mile   | 3 Mile    | 5 Mile    |
|--------------|----------|-----------|-----------|
| ***          | 15,040   | 80,460    | 201,479   |
| $\wedge$     | 5,386    | 32,301    | 80,365    |
| \$           | \$77,577 | \$101,516 | \$122,963 |

Retail space for lease near <u>Atlanta</u>, surrounded by a dense population of 201,000+ with an average household income of \$123,000+ within a 5-mile radius

High daytime population of 245,000+ within 5 miles, including employers at the adjacent Kimberly-Clark Corporation headquarters

Well-positioned off of Holcomb Bridge Rd with 60,000+ vehicles daily

Located in an eligible Tax Opportunity Zone, benefitting businesses that create jobs in the community

Pad opportunities available