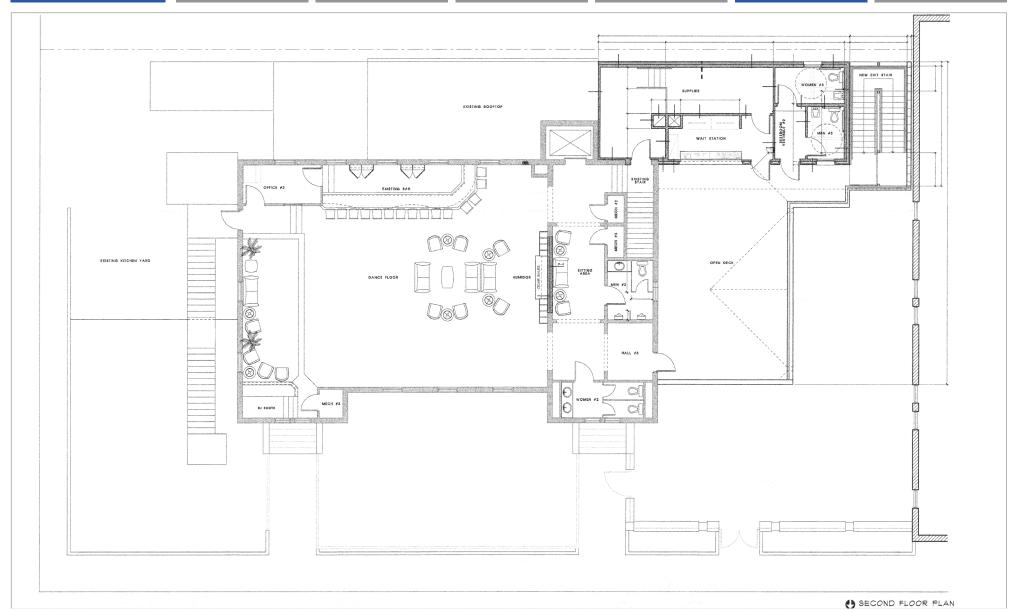

### **Property Description**

This nearly 10,000 square foot restaurant, in one of Lafayette's oldest buildings, offers a variety of ambient settings and unique twists of decor that target the tastes of several demographics. The space includes a lounge on each floor, a rooftop outdoor eating and entertainment space, and private rooms for business and social gatherings. This building has an artful touch and extraordinary interior design throughout.

This property, which is listed on the Lafayette City-Parish Register of Historic Places, was constructed in 1917 to serve as the Masonic Hope Lodge #145. It includes all furnishings and equipment, lending it the ability to serve as a restaurant, lounge, catering facility and tourist attraction.