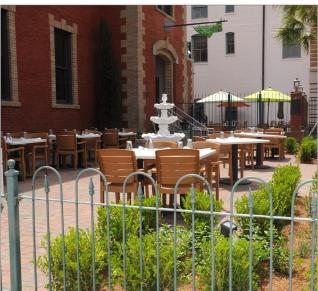

### **Property Description**

This nearly 10,000 square foot restaurant, in one of Lafayette's oldest buildings, offers a variety of ambient settings and unique twists of decor that target the tastes of several demographics. The space includes a lounge on each floor, a rooftop outdoor eating and entertainment space, and private rooms for business and social gatherings. This building has an artful touch and extraordinary interior design throughout.

This property, which is listed on the Lafayette City-Parish Register of Historic Places, was constructed in 1917 to serve as the Masonic Hope Lodge #145. It includes all furnishings and equipment, lending it the ability to serve as a restaurant, lounge, catering facility and tourist attraction.

Downtown Lafayette hosts a variety of annual festivals and events, including the 5 day Festival Internationale de Louisiane which draws over 100,000 visitors to the downtown area. Downtown Lafayette also offers a wide array of retail establishments, museums, hotels and special events that attract tourists year round.