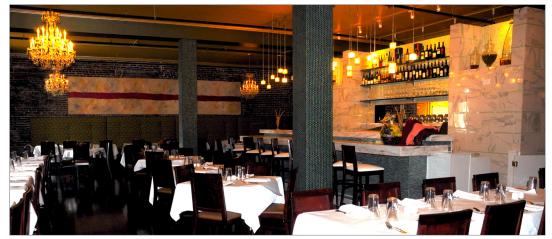

### **Property Description**

This nearly 10,000 square foot restaurant, in one of Lafayette's oldest buildings, offers a variety of ambient settings and unique twists of decor that target the tastes of several demographics. The space includes a lounge on each floor, a rooftop outdoor eating and entertainment space, and private rooms for business and social gatherings. This building has an artful touch and extraordinary interior design throughout.

This property, which is listed on the Lafayette City-Parish Register of Historic Places, was constructed in 1917 to serve as the Masonic Hope Lodge #145. It includes all furnishings and equipment, lending it the ability to serve as a restaurant, lounge, catering facility and tourist attraction.