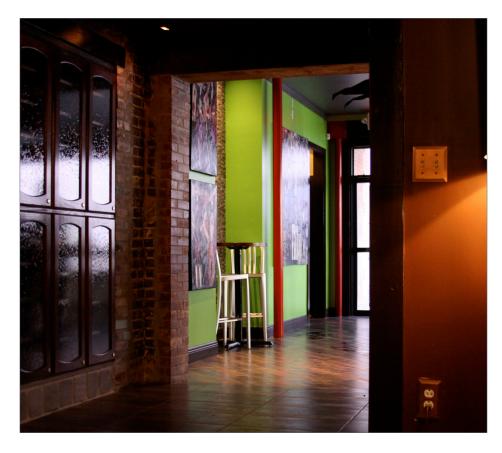

### **Property Description**

This nearly 10,000 square foot restaurant, in one of Lafayette's oldest buildings, offers a variety of ambient settings and unique twists of decor that target the tastes of several demographics. The space includes a lounge on each floor, a rooftop outdoor eating and entertainment space, and private rooms for business and social gatherings. This building has an artful touch and extraordinary interior design throughout.