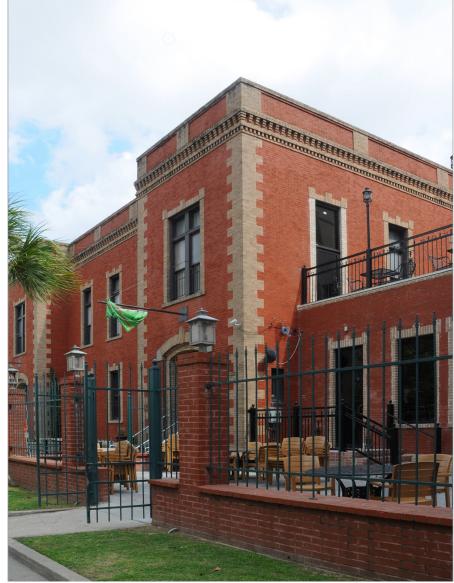

### **Property Description**

This nearly 10,000 square foot restaurant, in one of Lafayette's oldest buildings, offers a variety of ambient settings and unique twists of decor that target the tastes of several demographics. The space includes a lounge on each floor, a rooftop outdoor eating and entertainment space, and private rooms for business and social gatherings. This building has an artful touch and extraordinary interior design throughout.

This property, which is listed on the Lafayette City-Parish Register of Historic Places, was constructed in 1917 to serve as the Masonic Hope Lodge #145. It includes all furnishings and equipment, lending it the ability to serve as a restaurant, lounge, catering facility and tourist attraction.