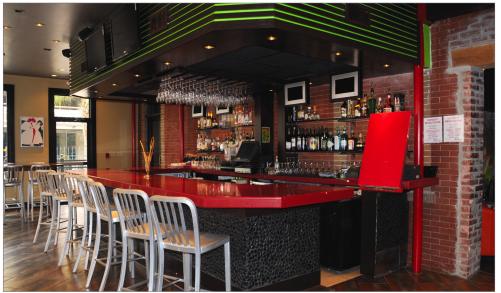

### **Property Description**

This nearly 10,000 square foot restaurant, in one of Lafayette's oldest buildings, offers a variety of ambient settings and unique twists of decor that target the tastes of several demographics. The space includes a lounge on each floor, a rooftop outdoor eating and entertainment space, and private rooms for business and social gatherings. This building has an artful touch and extraordinary interior design throughout.

This property, which is listed on the Lafayette City-Parish Register of Historic Places, was constructed in 1917 to serve as the Masonic Hope Lodge #145. It includes all furnishings and equipment, lending it the ability to serve as a restaurant, lounge, catering facility and tourist attraction.