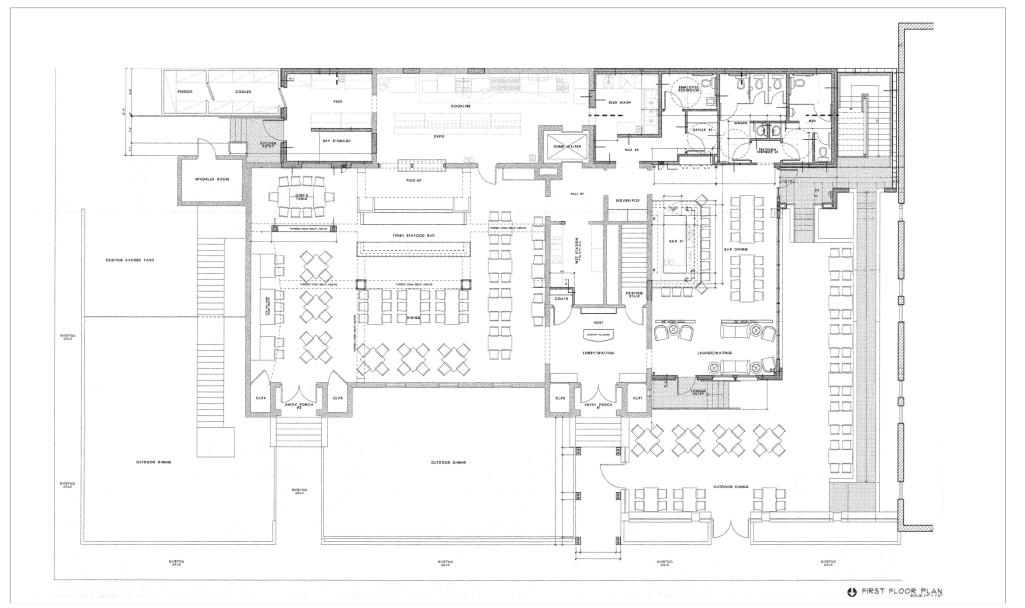

### **Property Description**

This nearly 10,000 square foot restaurant, in one of Lafayette's oldest buildings, offers a variety of ambient settings and unique twists of decor that target the tastes of several demographics. The space includes a lounge on each floor, a rooftop outdoor eating and entertainment space, and private rooms for business and social gatherings. This building has an artful touch and extraordinary interior design throughout.

This property, which is listed on the Lafayette City-Parish Register of Historic Places, was constructed in 1917 to serve as the Masonic Hope Lodge #145. It includes all furnishings and equipment, lending it the ability to serve as a restaurant, lounge, catering facility and tourist attraction.