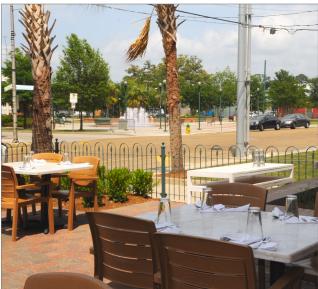

### **Property Description**

This nearly 10,000 square foot restaurant, in one of Lafayette's oldest buildings, offers a variety of ambient settings and unique twists of decor that target the tastes of several demographics. The space includes a lounge on each floor, a rooftop outdoor eating and entertainment space, and private rooms for business and social gatherings. This building has an artful touch and extraordinary interior design throughout.

Downtown Lafayette hosts a variety of annual festivals and events, including the 5 day Festival Internationale de Louisiane which draws over 100,000 visitors to the downtown area. Downtown Lafayette also offers a wide array of retail establishments, museums, hotels and special events that attract tourists year round.