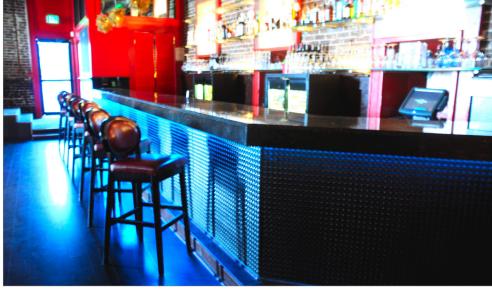

### **Property Description**

This nearly 10,000 square foot restaurant, in one of Lafayette's oldest buildings, offers a variety of ambient settings and unique twists of decor that target the tastes of several demographics. The space includes a lounge on each floor, a rooftop outdoor eating and entertainment space, and private rooms for business and social gatherings. This building has an artful touch and extraordinary interior design throughout.

This property, which is listed on the Lafayette City-Parish Register of Historic Places, was constructed in 1917 to serve as the Masonic Hope Lodge #145. It includes all furnishings and equipment, lending it the ability to serve as a restaurant, lounge, catering facility and tourist attraction.