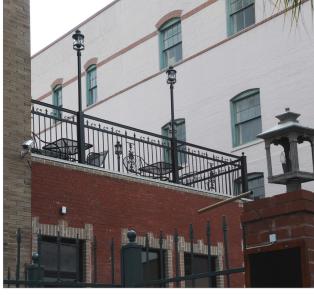

### **Property Description**

This nearly 10,000 square foot restaurant, in one of Lafayette's oldest buildings, offers a variety of ambient settings and unique twists of decor that target the tastes of several demographics. The space includes a lounge on each floor, a rooftop outdoor eating and entertainment space, and private rooms for business and social gatherings. This building has an artful touch and extraordinary interior design throughout.