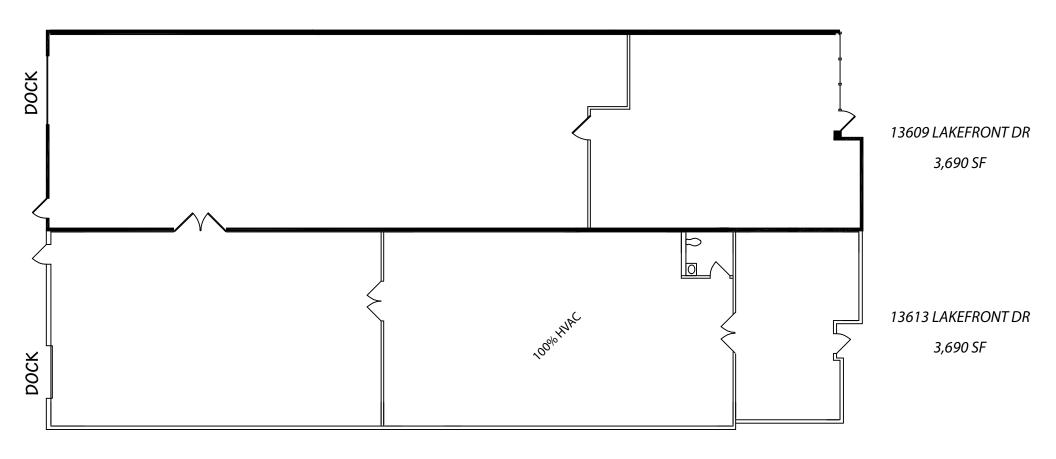

### 3,690 - 7,380 SF EARTH CITY OFFICE / WAREHOUSE AVAILABLE FOR LEASE

- 3,690-7,380 SF Available
- 13609-13613 Lakefront Drive
- Can be demised to two 3,690-square foot bays
- Approximately 5% to 50% office buildout
- 100% HVAC available in 13613 Lakefront Drive
- Two docks available
- Upscale service center building located on the corner of Lakefront Drive and Wedgeway Court
- 16' clear ceiling height
- 3:1,000 parking ratio
- Excellent truck turnaround area
- Close proximity to most major area highways and international airport for intermodal accessibility
- LEASE RATE: \$5.25 \$6.75 PSF NNN