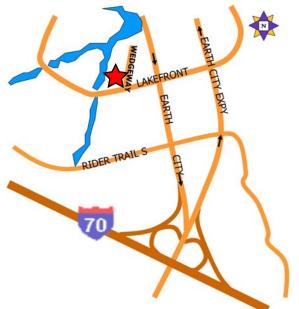

### 3,690 - 7,380 SF EARTH CITY OFFICE / WAREHOUSE AVAILABLE FOR LEASE

- 3,690-7,380 SF Available
- 13609-13613 Lakefront Drive
- Can be demised to two 3,690-square foot bays
- Approximately 5% to 50% office buildout
- 100% HVAC available in 13613 Lakefront Drive
- Two docks available
- Upscale service center building located on the corner of Lakefront Drive and Wedgeway Court
- 16' clear ceiling height
- 3:1,000 parking ratio
- Excellent truck turnaround area
- Close proximity to most major area highways and international airport for intermodal accessibility
- LEASE RATE: \$5.25 \$6.75 PSF NNN