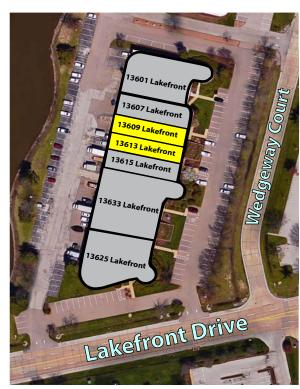

#### Lakefront

13601-13633 Lakefront Drive Earth City, MO 63045

### 3,690 - 7,380 SF EARTH CITY OFFICE / WAREHOUSE AVAILABLE FOR LEASE

- 3,690-7,380 SF Available
- 13609-13613 Lakefront Drive
- Can be demised to two 3,690-square foot bays
- Approximately 5% to 50% office buildout
- 100% HVAC available in 13613 Lakefront Drive
- Two docks available
- Upscale service center building located on the corner of Lakefront Drive and Wedgeway Court
- 16' clear ceiling height
- 3:1,000 parking ratio
- Excellent truck turnaround area
- Close proximity to most major area highways and international airport for intermodal accessibility
- LEASE RATE: \$5.25 \$6.75 PSF NNN