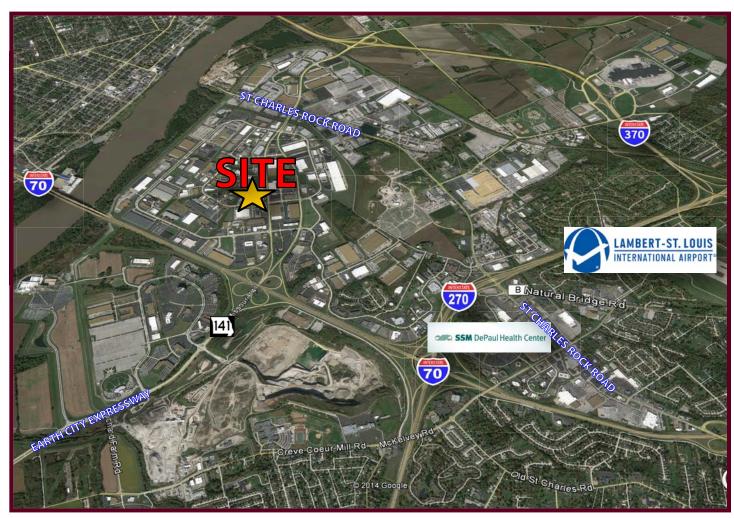

#### Lakefront

13601-13633 Lakefront Drive Earth City, MO 63045

### 3,690 - 7,380 SF EARTH CITY OFFICE / WAREHOUSE AVAILABLE FOR LEASE

- 3,690-7,380 SF Available
- 13609-13613 Lakefront Drive
- Can be demised to two 3,690-square foot bays
- Approximately 5% to 50% office buildout
- 100% HVAC available in 13613 Lakefront Drive
- Two docks available
- Upscale service center building located on the corner of Lakefront Drive and Wedgeway Court
- 16' clear ceiling height
- 3:1,000 parking ratio
- Excellent truck turnaround area
- Close proximity to most major area highways and international airport for intermodal accessibility
- LEASE RATE: \$5.25 \$6.75 PSF NNN