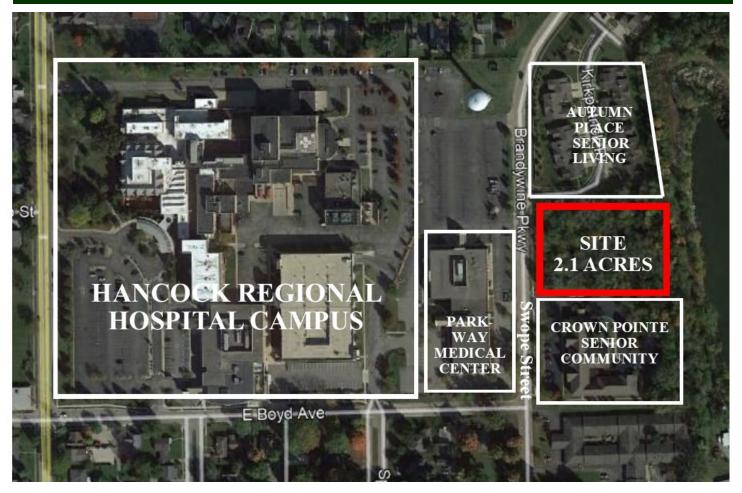

## Site Description 2.1 +/- Acres Available \* \$290,000

- Prime Location for Medical or General Office
- Located directly East of Hancock Regional Hospital
- Parcel # 30-07-33-206-020.000-009
- Zoned PUD
- Easy access to State Road 9 via McKenzie Rd. or Boyd Avenue
- Build to Suit