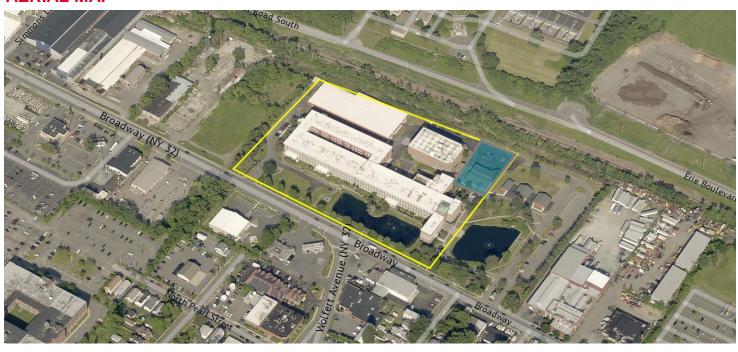

ay    | Lawn Ave     | 7,700          | 0.3      |
| N Pearl St  | Lawn Ave     | 2,000          | 0.3      |
| Lawn Ave    | Jennings Dr  | 2,300          | 0.3      |



(Esri)



2.669 2019 Total Households (Esri)

2019 Total (SIC01-99) Businesses

#### MANUFACTURING



2019 Manufacturing (SIC20-39) Businesses



140.816 2019 Manufacturing (SIC20-39) Sales (\$000)



2019 Manufacturing (SIC20-39) Employees

#### TRANSPORTATION BUSINESS



2019 Transportation (SIC40-47) Businesses



15,054 2019 Transportation (SIC40-47) Sales (\$000)



2019 Transportation (SIC40-47) Employees

#### SERVICES SUMMARY



109 Service Businesses (SIC)



\$231,387



2,033 Service Employees (SIC)





2.13

2019 Average Household Size (Esri)



5,542

2019 Total (SIC01-99) Employees





## **AERIAL MAP**



# **PROPERTY PHOTOS**