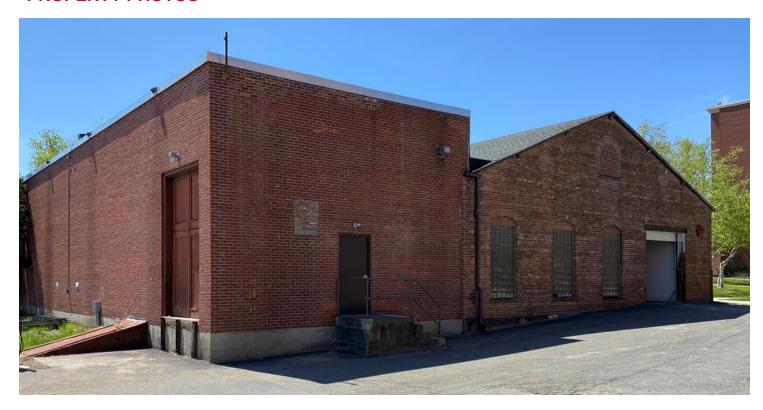

700          | 0.3      |
| N Pearl St  | Lawn Ave     | 2,000          | 0.3      |
| Lawn Ave    | Jennings Dr  | 2,300          | 0.3      |



(Esri)



2.669 2019 Total Households (Esri)

2019 Total (SIC01-99) Businesses

#### MANUFACTURING



2019 Manufacturing (SIC20-39) Businesses



140.816 2019 Manufacturing (SIC20-39) Sales (\$000)



2019 Manufacturing (SIC20-39) Employees

#### TRANSPORTATION BUSINESS



2019 Transportation (SIC40-47) Businesses



15,054 2019 Transportation (SIC40-47) Sales (\$000)



2019 Transportation (SIC40-47) Employees

#### SERVICES SUMMARY



109 Service Businesses (SIC)



\$231,387



2,033 Service Employees (SIC)





2.13

2019 Average Household Size (Esri)



5,542

2019 Total (SIC01-99) Employees





## **AERIAL MAP**



# **PROPERTY PHOTOS**