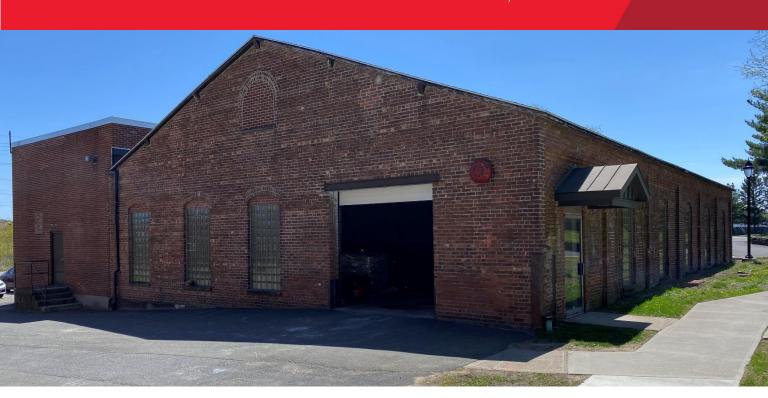

# FOR LEASE 1 Broadway Menands, NY 12204



# PROPERTY DESCRIPTION

Great building for a contractor or small business looking for easy accessibility and price. Located .6 miles from I787 Corridor. Contact LBO for virtual tours and additional pictures of the space.

### **PROPERTY HIGHLIGHTS**

Address: 1 Broadway At Grade Door: One (1)/12'

Menands, NY 12204 Tax ID: 66.5-3-13.1

Total Bldg. SF: 6,000± Year Built: 1942

Available SF: 6,000±

Zoning: Commercial

Lease Price: \$6.00 PSF Taxes: \$72,251 (Est.)

Parking: 10±/Private Current Use: IND

Stories: 1 Water: Municipal

Acres: 9.6± Sewer: Municipal

For more information, please contact:

**Joseph Mahoney** 

Associate Real Estate Broker +1 518 859 2493 (mobile) jmahoney@pyramidbrokerage.com 40 British-American Boulevard Latham, New York 12110 Phone: +1 518 489 9199 Fax: +1 518