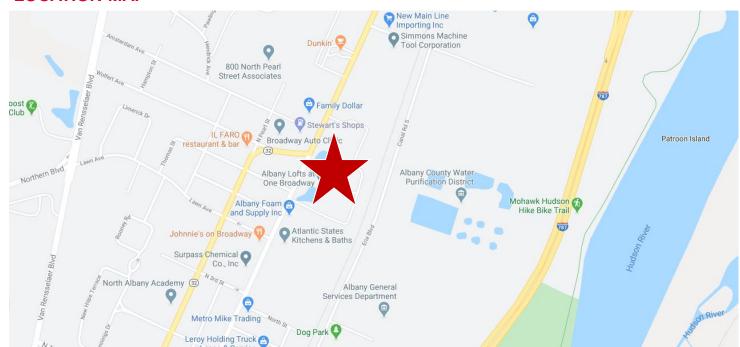

ctor or small business looking for easy accessibility and price. Located .6 miles from I787 Corridor. Contact LBO for virtual tours and additional pictures of the space.

### **PROPERTY HIGHLIGHTS**

Address: 1 Broadway At Grade Door: One (1)/12'

Menands, NY 12204 Tax ID: 66.5-3-13.1

Total Bldg. SF: 6,000± Year Built: 1942

Available SF: 6,000±

Zoning: Commercial

Lease Price: \$6.00 PSF Taxes: \$72,251 (Est.)

Parking: 10±/Private Current Use: IND

Stories: 1 Water: Municipal

Acres: 9.6± Sewer: Municipal

For more information, please contact:

**Joseph Mahoney** 

Associate Real Estate Broker +1 518 859 2493 (mobile) jmahoney@pyramidbrokerage.com 40 British-American Boulevard Latham, New York 12110 Phone: +1 518 489 9199 Fax: +1 518 489 3492 pyramidbrokerage.com

## **LOCATION MAP**



### **ZONING MAP**



# **DEMOGRAPHIC PROFILE**

# Ring of 1 mile



Traffic Data

| Street name | Cross street | Traffic volume | Distance |
|-------------|--------------|----------------|----------|
| Broadway    | Wolfert Ave  | 1,950          | 0.0      |
| Wolfert Ave | Broadway     | 2,220          | 0.1      |
| Broadway    | Lawn Ave     | 7,700          | 0.3      |
| N Pearl St  | Lawn Ave     | 2,000          | 0.3      |
| Lawn Ave    | Jennings Dr  | 2,300          | 0.3      |



(Esri)



2.669 2019 Total Households (Esri)

2019 Total (SIC01-99) Businesses

#### MANUFACTURING



2019 Manufacturing (SIC20-39) Businesses



140.816 2019 Manufacturing (SIC20-39) Sales (\$000)



2019 Manufacturing (SIC20-39) Employees

#### TRANSPORTATION BUSINESS



2019 Transportation (SIC4