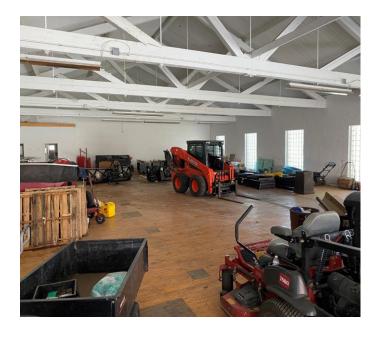

0          | 0.3      |
| N Pearl St  | Lawn Ave     | 2,000          | 0.3      |
| Lawn Ave    | Jennings Dr  | 2,300          | 0.3      |



(Esri)



2.669 2019 Total Households (Esri)

2019 Total (SIC01-99) Businesses

#### MANUFACTURING



2019 Manufacturing (SIC20-39) Businesses



140.816 2019 Manufacturing (SIC20-39) Sales (\$000)



2019 Manufacturing (SIC20-39) Employees

#### TRANSPORTATION BUSINESS



2019 Transportation (SIC40-47) Businesses



15,054 2019 Transportation (SIC40-47) Sales (\$000)



2019 Transportation (SIC40-47) Employees

#### SERVICES SUMMARY



109 Service Businesses (SIC)



\$231,387



2,033 Service Employees (SIC)





2.13

2019 Average Household Size (Esri)



5,542

2019 Total (SIC01-99) Employees





## **AERIAL MAP**



# **PROPERTY PHOTOS**