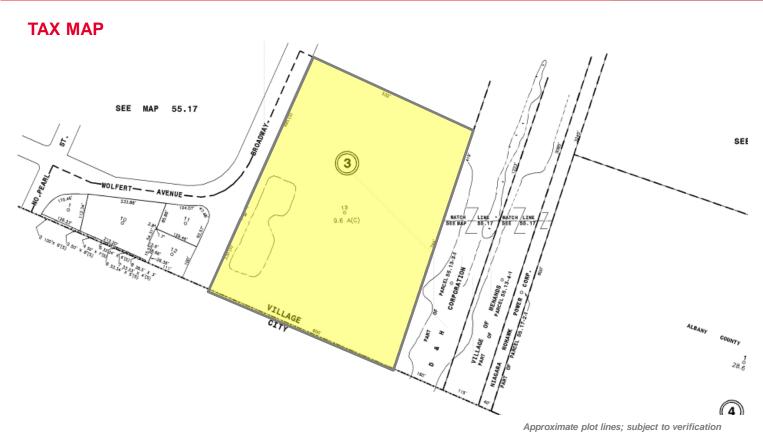

### **PROPERTY HIGHLIGHTS**

Address: 1 Broadway At Grade Door: One (1)/12'

Menands, NY 12204 Tax ID: 66.5-3-13.1

Total Bldg. SF: 6,000± Year Built: 1942

Available SF: 6,000±

Zoning: Commercial

Lease Price: \$6.00 PSF Taxes: \$72,251 (Est.)