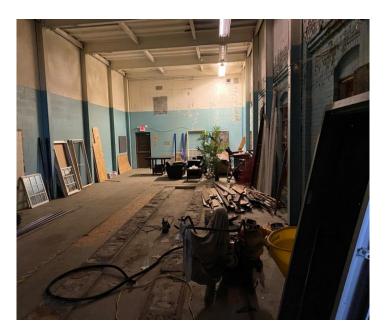

| 0.3      |
| N Pearl St  | Lawn Ave     | 2,000          | 0.3      |
| Lawn Ave    | Jennings Dr  | 2,300          | 0.3      |



(Esri)



2.669 2019 Total Households (Esri)

2019 Total (SIC01-99) Businesses

#### MANUFACTURING



2019 Manufacturing (SIC20-39) Businesses



140.816 2019 Manufacturing (SIC20-39) Sales (\$000)



2019 Manufacturing (SIC20-39) Employees

#### TRANSPORTATION BUSINESS



2019 Transportation (SIC40-47) Businesses



15,054 2019 Transportation (SIC40-47) Sales (\$000)



2019 Transportation (SIC40-47) Employees

#### SERVICES SUMMARY



109 Service Businesses (SIC)



\$231,387



2,033 Service Employees (SIC)





2.13

2019 Average Household Size (Esri)



5,542

2019 Total (SIC01-99) Employees





## **AERIAL MAP**



# **PROPERTY PHOTOS**