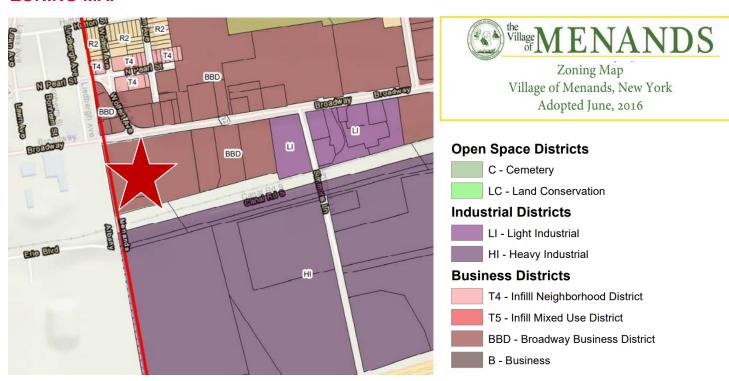

looking for easy accessibility and price. Located .6 miles from I787 Corridor. Contact LBO for virtual tours and additional pictures of the space.

### **PROPERTY HIGHLIGHTS**

Address: 1 Broadway At Grade Door: One (1)/12'

Menands, NY 12204 Tax ID: 66.5-3-13.1

Total Bldg. SF: 6,000± Year Built: 1942

Available SF: 6,000±

Zoning: Commercial

Lease Price: \$6.00 PSF Taxes: \$72,251 (Est.)

Parking: 10±/Private Current Use: IND

Stories: 1 Water: Municipal

Acres: 9.6± Sewer: Municipal

For more information, please contact:

**Joseph Mahoney** 

Associate Real Estate Broker +1 518 859 2493 (mobile) jmahoney@pyramidbrokerage.com 40 British-American Boulevard Latham, New York 12110 Phone: +1 518 489 9199 Fax: +1 518 489 3492 pyramidbrokerage.com

## **LOCATION MAP**



### **ZONING MAP**



# **DEMOGRAPHIC PROFILE**

# Ring of 1 mile



Traffic Data

| Street name | Cross street | Traffic volume | Distance |
|-------------|--------------|----------------|----------|
| Broadway    | Wolfert Ave  | 1,950          | 0.0      |
| Wolfert Ave | Broadway     | 2,220          | 0.1      |
| Broadway    | Lawn Ave     | 7,700          | 0.3      |
| N Pearl St  | Lawn Ave     | 2,000          | 0.3      |
| Lawn Ave    | Jennings Dr  | 2,300          | 0.3      |



(Esri)



2.669 2019 Total Households (Esri)

2019 Total (SIC01-99) Businesses

#### MANUFACTURING



2019 Manufacturing (SIC20-39) Businesses



140.816 2019 Manufacturing (SIC20-39) Sales (\$000)



2019 Manufacturing (SIC20-39) Employees

#### TRANSPORTATION BUSINESS



2019 Transportation (SIC40-47) Businesses



15