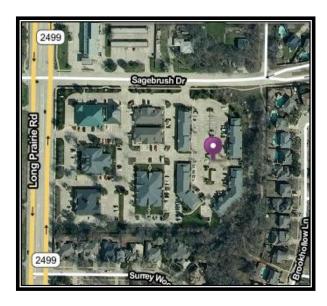

## Flower Mound, TX

**LOCATION:** 2605 Sagebrush Drive, Flower Mound, TX; located on SEQ of Long Prairie Rd.

(FM 2499) and Sagebrush Dr. (Lighted Intersection).

**EXPENSES:** Utilities, taxes and maintenance paid by Landlord!! Tenant only pays for telephone