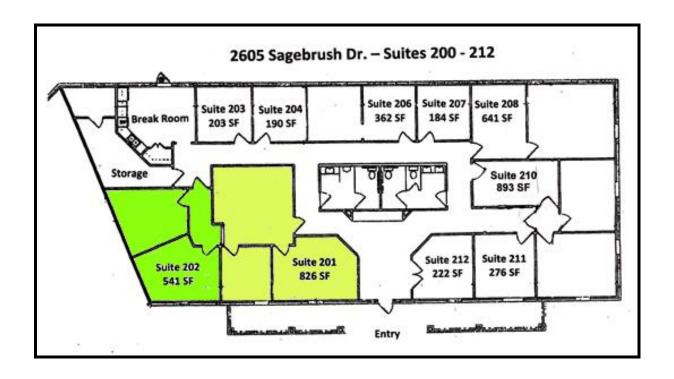

and Internet (plus janitorial for their Suite).

**MO. RENT:** Suite 201 - 826 SF \$1,700.00/month 3 offices

Suite 202 - 541 SF \$1,100.00/month 2 offices

For further information contact: Rich Muller

Vintage Realty