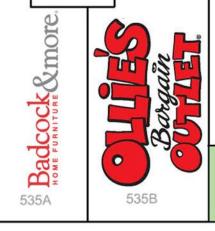

| Tenant                 | Suite | SF     |
|------------------------|-------|--------|
| AVAILABLE              | 561   | 1,200  |
| Nail Salon             | 563   | 1,200  |
| Hibbett Sports         | 555   | 8,890  |
| Badcock Furniture      | 535A  | 20,000 |
| Ollie's Bargain Outlet | 535B  | 27,990 |
| AVAILABLE              | 527   | 4,200  |
| New China              | 525   | 1,400  |
| AVAILABLE              | 523   | 1,400  |
| AVAILABLE              | 521   | 2,835  |