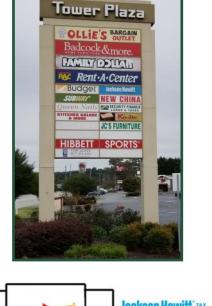

### **TOWER PLAZA**

525 Bankhead Hwy Carrollton, GA 30117

**Description:** Tower Plaza is an 89,880± multi-anchored retail shopping center. Anchored by Badcock Furniture,

Ollie's Bargain Outlet, and Family Dollar.

| Tenant                 | Suite | SF     |
|------------------------|-------|--------|
| AVAILABLE              | 561   | 1,200  |
| Nail Salon             | 563   | 1,200  |
| Hibbett Sports         | 555   | 8,890  |
| Badcock Furniture      | 535A  | 20,000 |
| Ollie's Bargain Outlet | 535B  | 27,990 |
| AVAILABLE              | 527   | 4,200  |
| New China              | 525   | 1,400  |
| AVAILABLE              | 523   | 1,400  |
| AVAILABLE              | 521   | 2,835  |

| Tenant           | Suite | SF    |
|------------------|-------|-------|
| Kobe Japanese    | 519   | 3,165 |
| Family Dollar    | 515   | 8,000 |
| JC's Furniture   | 513   | 3,000 |
| Security Finance | 511   | 1,200 |
| AVAILABLE        | 509   | 1,200 |
| Jackson Hewitt   | 507   | 900   |
| AVAILABLE        | 503   | 900   |
| AVAILABLE        | 501B  | 1,200 |
| AVAILABLE        | 501A  | 1,200 |