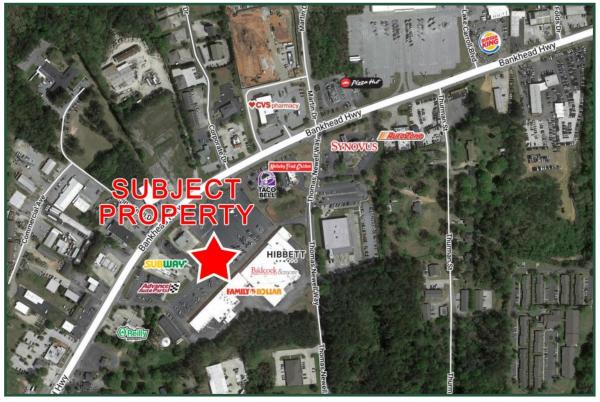

### **TOWER PLAZA**

525 Bankhead Hwy Carrollton, GA 30117

**Description:** Tower Plaza is an 89,880± multi-anchored retail shopping center. Anchored by Badcock Furniture,

Ollie's Bargain Outlet, and Family Dollar.

Size: 89,880± SF Shopping Center with 14,135± SF available for lease (up to 4,200 SF can be contiguous)

Location: Located on busy Bankhead Highway (Hwy. 61) in Carrollton, Georgia just 45 miles West of Atlanta

and less than 13 miles south of Interstate 20.

**Traffic:** 19,700 vehicles per day

**Notes:** Tower Plaza in within walking distance to downtown Carrollton and is in the immediate vicinity of

other national retailers such as Walmart, Lowe's Home Improvements, Home Depot, Target, Tractor Supply, Publix, Kroger, Belk, and many others. Located just 2.9 miles from the University of

West Georgia main campus whose enrollment is over 13,500 undergraduate students.