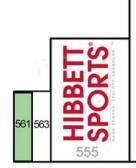

| Tenant                 | Suite | SF     |
|------------------------|-------|--------|
| AVAILABLE              | 561   | 1,200  |
| Nail Salon             | 563   | 1,200  |
| Hibbett Sports         | 555   | 8,890  |
| Badcock Furniture      | 535A  | 20,000 |
| Ollie's Bargain Outlet | 535B  | 27,990 |
| AVAILABLE              | 527   | 4,200  |
| New China              | 525   | 1,400  |
| AVAILABLE              | 523   | 1,400  |
| AVAILABLE              | 521   | 2,835  |