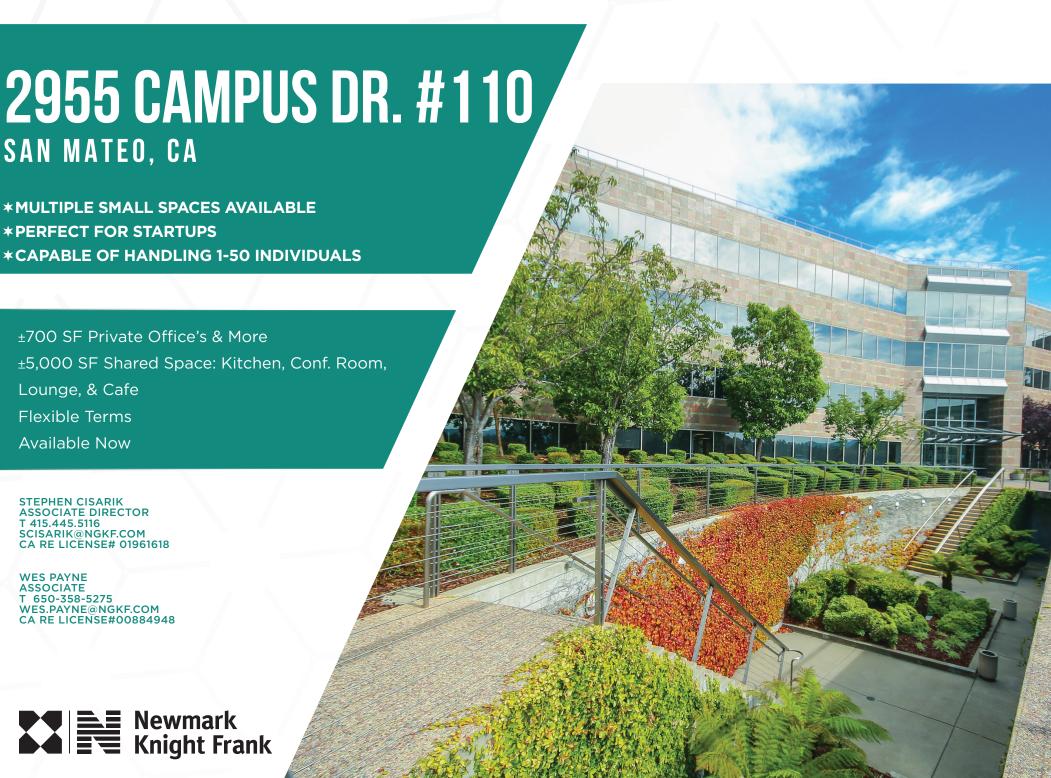

2955 CAMPUS DR. #110 SAN MATEO, CA \*MULTIPLE SMALL SPACES AVAILABLE

±700 SF Private Office's & More ±5,000 SF Shared Space: Kitchen, Conf. Room,

Lounge, & Cafe

\*PERFECT FOR STARTUPS

Flexible Terms

**Available Now** 

## 2955 CAMPUS DR. #110

## **DETAILS & FLOORPLAN**

- Multiple Small Spaces Available
- · Perfect for Startups
- Capable of Handling 1-50 Individuals
- ±700 SF Private Office's & More
- ±5,000 SF Shared Space: Kitchen, Conf. Room, Lounge, & Cafe
- Available Now
- Term Through Flexible Term
- 30 Hours of free Conf. Room time, 10+ conf. rooms of various sizes to choose from
- Modular Phone rooms available
- 24/7 Access
- Company Mailbox
- Free color printing
- Free Philz Coffee (served Monday-Friday)
- Standing Desks and Chairs Provided
- Additional furniture available pending inventory (small couches, conference tables and chairs, rolling TV, rolling whiteboards. etc.)