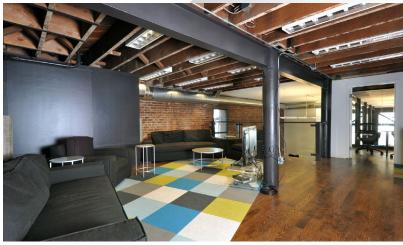

### **AVAILABLE SPACE | 4,000 RSF**

- Ground, Mezzanine & Lower Level
- High Ceilings
- Exposed Brick
- 3 Conference Rooms
- Kitchen
- Asking Low \$80's IG
- Available January 1, 2020