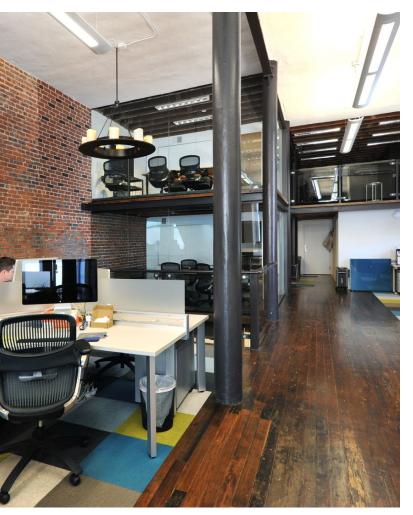

### **AVAILABLE SPACE | 4,000 RSF**

- Ground, Mezzanine & Lower Level
- High Ceilings
- Exposed Brick
- 3 Conference Rooms
- Kitchen
- Asking Low \$80's IG
- Available January 1, 2020