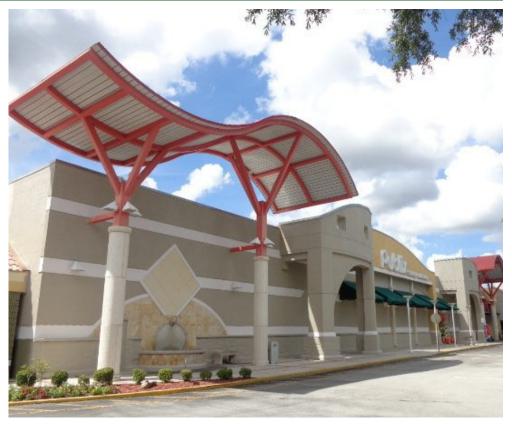

## SHOPPES OF SWEETWATER

Publix Anchored Shopping Center 3883 Wekiva Springs Road, Longwood, Florida

- 1,200 SF available contiguous to Publix entrance!
- 64,443 SF neighborhood center anchored by 27,887 SF Publix.
- Two 1,200 SF spaces available.
- Signalized intersection of Wekiva Road and Hunt Club Blvd.
- Located in high-end residential Sweetwater market.
- Excellent street signage available at both entrances.
- Traffic: ± 25,000 VPD Wekiva Springs Rd.