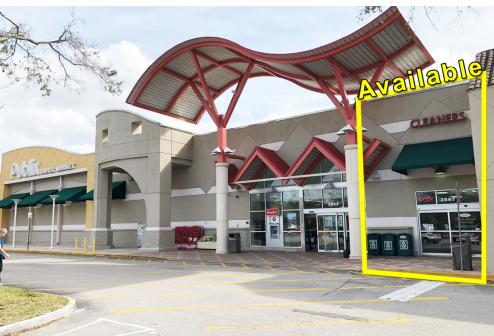

## SHOPPES OF SWEETWATER

Publix Anchored Shopping Center 3883 Wekiva Springs Road, Longwood, Florida

- 1,200 SF available contiguous to Publix entrance!
- 64,443 SF neighborhood center anchored by 27,887 SF Publix.
- Two 1,200 SF spaces available.
- Signalized intersection of Wekiva Road and Hunt Club Blvd.
- Located in high-end residential Sweetwater market.
- Excellent street signage available at both entrances.
- Traffic: ± 25,000 VPD Wekiva Springs Rd.

## SHOPPES OF SWEETWATER PUBLIX ANCHORED SHOPPING CENTER LONGWOOD, FLORIDA

|                   |                |          |          | Space              | Tenant                                                        | SF    |
|-------------------|----------------|----------|----------|--------------------|---------------------------------------------------------------|-------|
|                   |                |          |          | 1                  | Trustco Bank                                                  |       |
| Demographics      | 1-Mile         | 3-Mile   | 5-Mile   | 2                  | Sassy Nails                                                   |       |
| Population        | 6,218          | 50,365   | 142,842  | 3                  | AVAILABLE                                                     | 1,200 |
| Population        | 0,210          | 50,365   | 142,042  | 4                  | The Hummus Corner                                             |       |
| Average HH Income | \$110,154      | \$89,219 | \$81,499 | <mark>5</mark>     | Bella Brooke Salon                                            |       |
|                   |                |          |          | 6                  | Italian Restaurant                                            |       |
|                   |                |          |          | 7                  | CVS Pharmacy                                                  |       |
|                   |                |          |          | 8                  | AVAILABLE                                                     | 1,200 |
|                   |                |          |          | 9                  | Publix                                                        |       |
|                   |                |          |          | <mark>10</mark>    | Sweetwater Yoga                                               |       |
|                   |                |          |          | 11                 | Li's Garden Restaurant                                        |       |
|                   |                |          |          | <mark>12-13</mark> | Duval Dance Studio                                            |       |
| 1                 |                |          |          | 14                 | Liquor Store                                                  |       |
|                   |                |          |          | <mark>15</mark>    | SuperCuts                                                     |       |
| T                 |                | K        |          | <mark>16</mark>    | State Farm                                                    |       |
|                   |                |          |          | 17                 | Leslie's Pool Supplies                                        |       |
|                   | 티콜             | $\frown$ |          | 18                 | Animal Hospital                                               |       |
|                   | Hunt Club Blvd |          |          |                    | Va Springs Rd<br>McDonald's<br>ERCUTS<br>11 12 14 15 16 17 18 |       |
| TRUSTGO           | 3 2            | pharmad  |          | Publix<br>9        | 13<br>State Farm                                              |       |