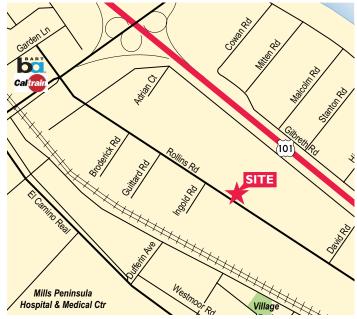

## Office/R&D/Flex For Lease 1634 Rollins Road

Burlingame, CA

## ±7,000 Square Feet Total Available

As exclusive agent(s), we are pleased to offer the following space:

- Office/R&D/Flex Property
- ±7,000 Square Feet Total Available
- ±2,800 Square Feet of Office Area on the 2nd Floor
  - Office Area will be Newly Renovated
  - New Office Loft Area
  - Restrooms will be Newly Renovated
- Polished Concrete Floors in R&D Area
- Monument Signage Along Rollins Road
- 1 Dock Door
- 1 Drive In Door
- Plenty of Private Parking
- Near Millbrae Caltrain/BART Station