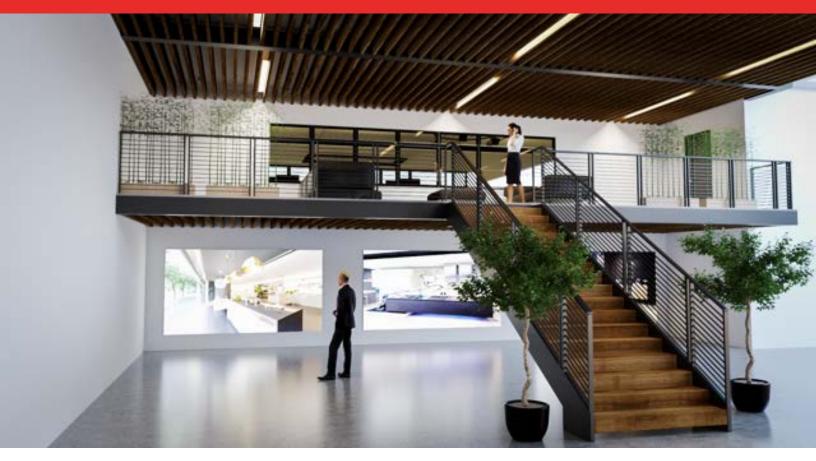

## ±7,000 Square Feet Total Available

As exclusive agent(s), we are pleased to offer the following space:

- Office/R&D/Flex Property
- ±7,000 Square Feet Total Available
- ±2,800 Square Feet of Office Area on the 2nd Floor
  - Office Area will be Newly Renovated
  - New Office Loft Area
  - Restrooms will be Newly Renovated
- Polished Concrete Floors in R&D Area
- Monument Signage Along Rollins Road
- 1 Dock Door
- 1 Drive In Door
- Plenty of Private Parking
- Near Millbrae Caltrain/BART Station