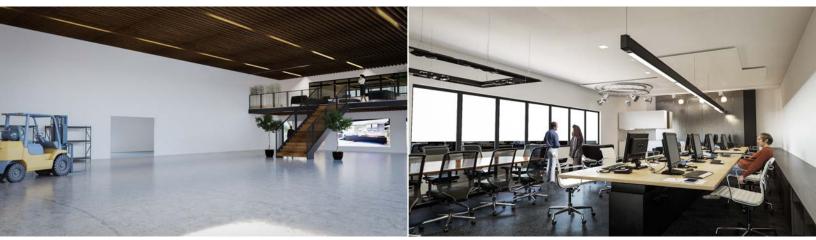

## ±7,000 Square Feet Total Available

As exclusive agent(s), we are pleased to offer the following space:

- Office/R&D/Flex Property
- ±7,000 Square Feet Total Available
- ±2,800 Square Feet of Office Area on the 2nd Floor
  - Office Area will be Newly Renovated
  - New Office Loft Area
  - Restrooms will be Newly Renovated
- Polished Concrete Floors in R&D Area
- Monument Signage Along Rollins Road
- 1 Dock Door
- 1 Drive In Door
- Plenty of Private Parking
- Near Millbrae Caltrain/BART Station