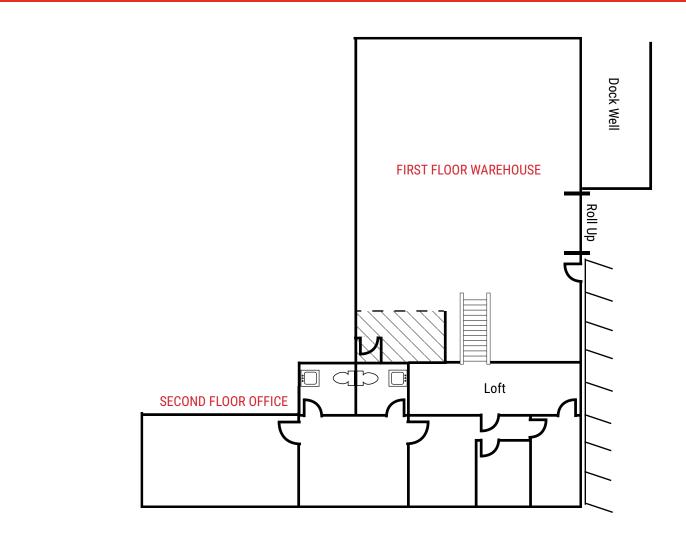

## ±7,000 Square Feet Total Available

As exclusive agent(s), we are pleased to offer the following space:

- Office/R&D/Flex Property
- ±7,000 Square Feet Total Available
- ±2,800 Square Feet of Office Area on the 2nd Floor
  - Office Area will be Newly Renovated
  - New Office Loft Area
  - Restrooms will be Newly Renovated
- Polished Concrete Floors in R&D Area
- Monument Signage Along Rollins Road
- 1 Dock Door
- 1 Drive In Door
- Plenty of Private Parking
- Near Millbrae Caltrain/BART Station