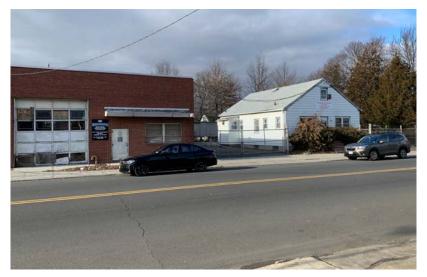

## 1719/1727 East Elizabeth Avenue LINDEN, NJ **For Sale**

# Warehouse/Office Building And Vacant Lot

## **Available Space**

- Three Buildings With Approx. 5,000 SF
- Brick Warehouse With 14' Ceilings And Two Drive Ins Zoned LI Light Industrial
- House/Office Building
- Two Car Garage
- Adjacent Vacant Lot
- Fenced In Property

## **Property/Building Features**

- Total Acreage 0.4 Acres
- On Site Van/Car Parking
- Easy Access To Routes 1&9, I-287, NJTP, Garden State Parkway
- Near Linden NJ Transit Station With Direct Line to NY