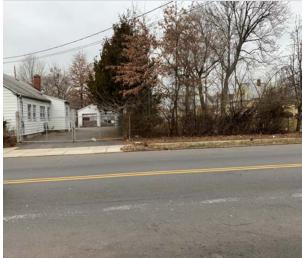

## **Available Space**

- Three Buildings With Approx. 5,000 SF
- Brick Warehouse With 14' Ceilings And Two Drive Ins Zoned LI Light Industrial
- House/Office Building
- Two Car Garage
- Adjacent Vacant Lot
- Fenced In Property

## **Property/Building Features**

- Total Acreage 0.4 Acres
- On Site Van/Car Parking
- Easy Access To Routes 1&9, I-287, NJTP, Garden State Parkway
- Near Linden NJ Transit Station With Direct Line to NY