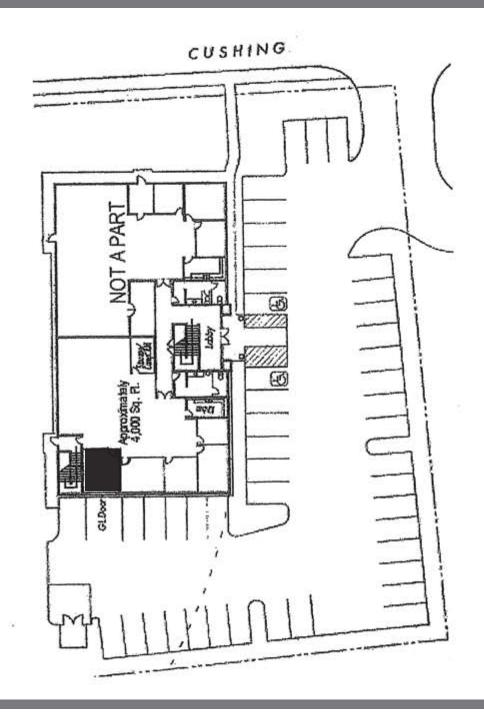

## **Ground Floor Suite - Approx. 3,800 SF**

9 Cushing, Suite 150, Irvine, CA

Real People. Real Solutions.™

#### Features:

- \$1.60/SF Modified Gross
- Exquisite Entryway
- Newer Building (Constructed in 2002)
- 3 Private Offices with Windows
- Large Conference Room
- Break Room/Kitchenette
- Furniture Included
- Server Room
- Call to Tour
- Eyebrow Signage Available

# **Ground Floor Suite - Approx. 3,800 SF**

9 Cushing, Suite 150, Irvine, CA

Alton Burgess Senior Associate Lic #01717094 949.263.5397 aburgess@voitco.com

2020 Main Street, Suite 100, Irvine, CA 92614 • 949.851.5100 • 949.261.9092 Fax • Lic #01333376 | www.voitco.com