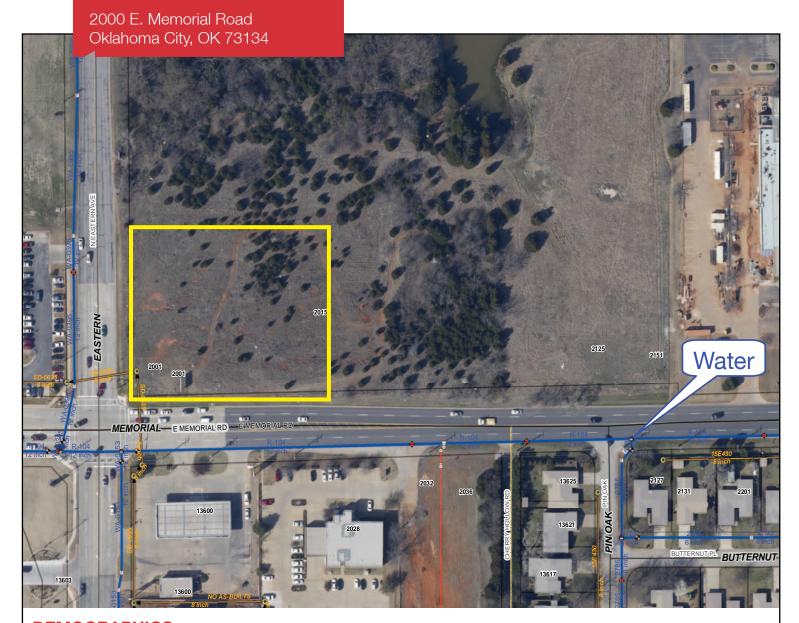

# 2000 E. Memorial Road

Oklahoma City, Oklahoma 73134

#### **PROPERTY HIGHLIGHTS**

- 1.43 Acres MOL, Zoned C-3
- Next to Oklahoma Christian University
- All Utilities to Site

#### **LOCATION HIGHLIGHTS**

- Across from OnCue
- Frontage: 250' on Memorial Road
- Dimensions: 250' x 250'
- 1/2 Mile from the Kilpatrick Turnpike