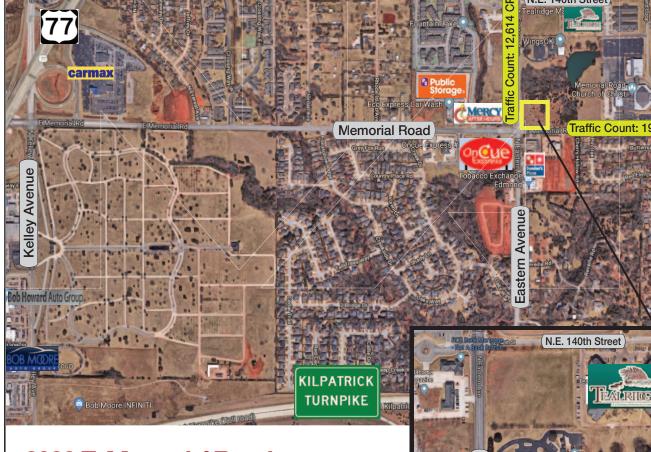

#### **PROPERTY HIGHLIGHTS**

- 1.43 Acres MOL, Zoned C-3
- Next to Oklahoma Christian University
- All Utilities to Site

#### **LOCATION HIGHLIGHTS**

- Across from OnCue
- Frontage: 250' on Memorial Road
- Dimensions: 250' x 250'
- 1/2 Mile from the Kilpatrick Turnpike