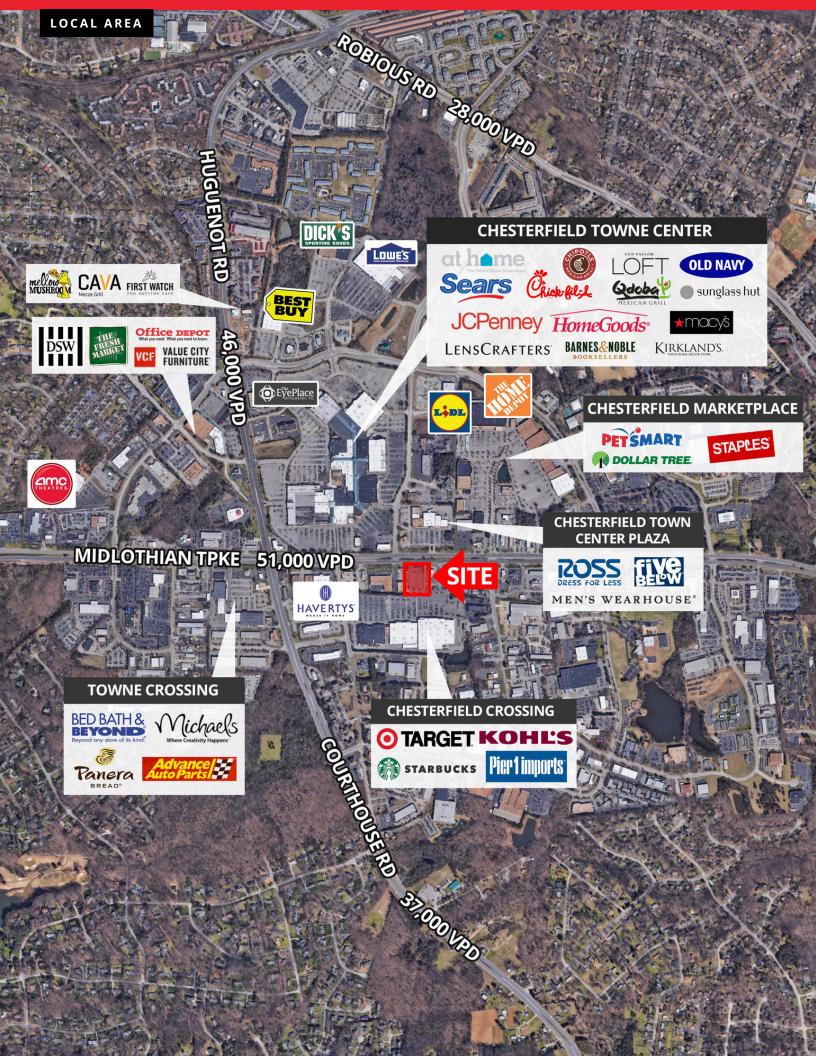

## 11311 MIDLOTHIAN TURNPIKE

m

#### **PROPERTY HIGHLIGHTS**

- New 2,600 SF space next to newly opened Habit Burger
- Fronts Target and Kohls; across from Chesterfield Towne Center
- Join Pier One, Havertys, Macy's, Ulta, Michaels, Bed Bath & Beyond, Kirkland's, Ross, Men's Wearhouse, and more
- Nearby restaurant include: Carrabas, Cava, First Watch, Mellow Mushroom, Chipotle, Starbucks and Panera Bread
- High visibility location. Multiple access points on Midlothian Turnpike, Research Road and Branchway Road
- In the center of South Richmond's strongest regional shopping and entertainment hub