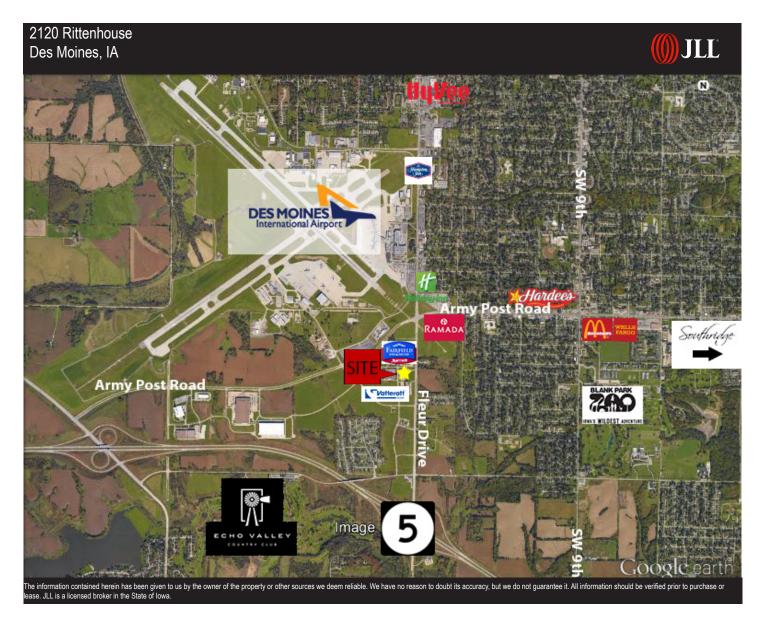

# 2120 Rittenhouse St

Des Moines, IA

#### **Property Features**

- Located near Des Moines International Airport
- Single story building with convenient parking
- · Professional office finish with attractive window lines

Marcus R. Pitts, CCIM, SIOR Executive Vice President +1 515 556 4727 marcus.pitts@am.jll.com

**Traffic Counts** 

Fleur Drive 13,800 VPD Army Post Rd 9,300 VPD

Marcus R. Pitts, CCIM, SIOR Executive Vice President +1 515 556 4727 marcus.pitts@am.jll.com