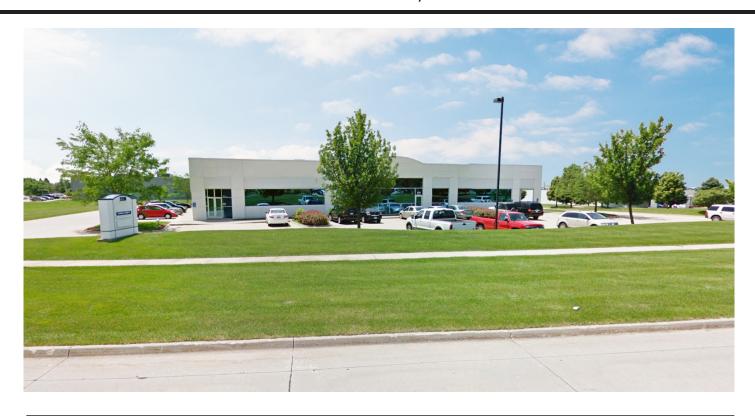

# 2120 Rittenhouse St

Des Moines, IA

### Flex Space Available for Lease

14,592 SF total office and warehouse space available located near the Des Moines International Airport. This single story building offers up to 14' clear height with drive up access within Suite C. 75 convenient parking spaces. Available for immediate occupancy.

#### **Property Features**

- Located near Des Moines International Airport
- Single story building with convenient parking
- · Professional office finish with attractive window lines

Marcus R. Pitts, CCIM, SIOR Executive Vice President +1 515 556 4727 marcus.pitts@am.jll.com