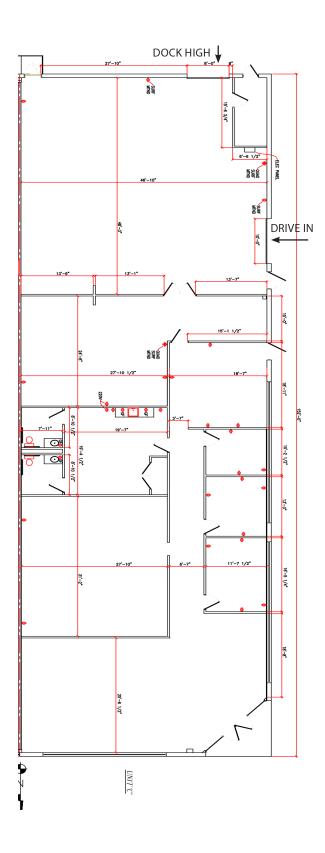

## **Unit C floor plan**

Marcus R. Pitts, CCIM, SIOR Executive Vice President +1 515 556 4727 marcus.pitts@am.jll.com

| 2015 Demographics | 1 Mile   | 3 Miles  | 5 Miles  |
|-------------------|----------|----------|----------|
| Population        | 5.315    | 43,256   | 96,681   |
| Households        | 2,095    | 17,102   | 39,875   |
| Average HH Income | \$53,634 | \$63,058 | \$63,930 |