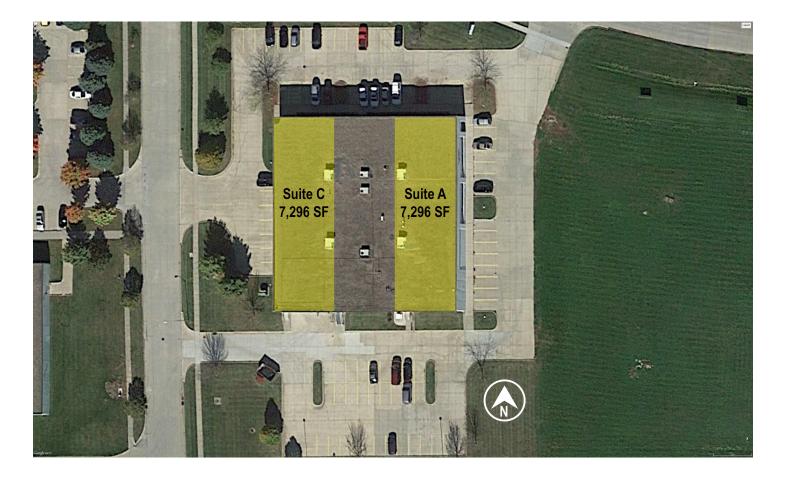

Suite A: 7,296 SF Available

Suite B: Occupied

Suite C: 7,296 SF Available

Terms:

Office: \$8.00 psf NNN Warehouse: \$5.00 psf NNN

Marcus R. Pitts, CCIM, SIOR Executive Vice President +1 515 556 4727 marcus.pitts@am.jll.com

#### **Property Information**

- 14,592 SF Total office and warehouse available
  - Suite A 7,296 SF
  - Suite C 7,296 SF (Office: 4,152 SF; Warehouse: 3,144 SF)
    - One drive-in and one dock high door on west side
    - Kitchenette complete with dishwasher, space for full size refrigerator and area for seating
- Estimated Operating Expenses: Up to \$6.00/PSF
- TI Allowance negotiable
- 3-5 year lease preferred