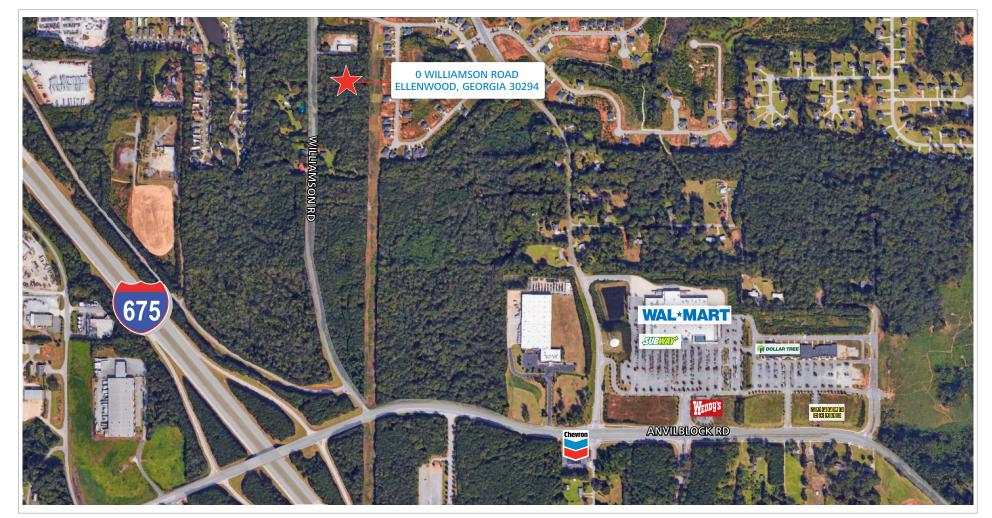

#### AERIAL

CHRIS MILLER 770.913.3989 | cmiller@ackermanco.net www.ackermanco.com

Warehouse/Office for Lease

715 Park North Boulevard Clarkston, Georgia, 30021 | DeKalb County

#### CHRIS MILLER 770.913.3989 | cmiller@ackermanco.net www.ackermanco.com

Warehouse/Office for Lease

715 Park North Boulevard Clarkston, Georgia 30021 Clayton County