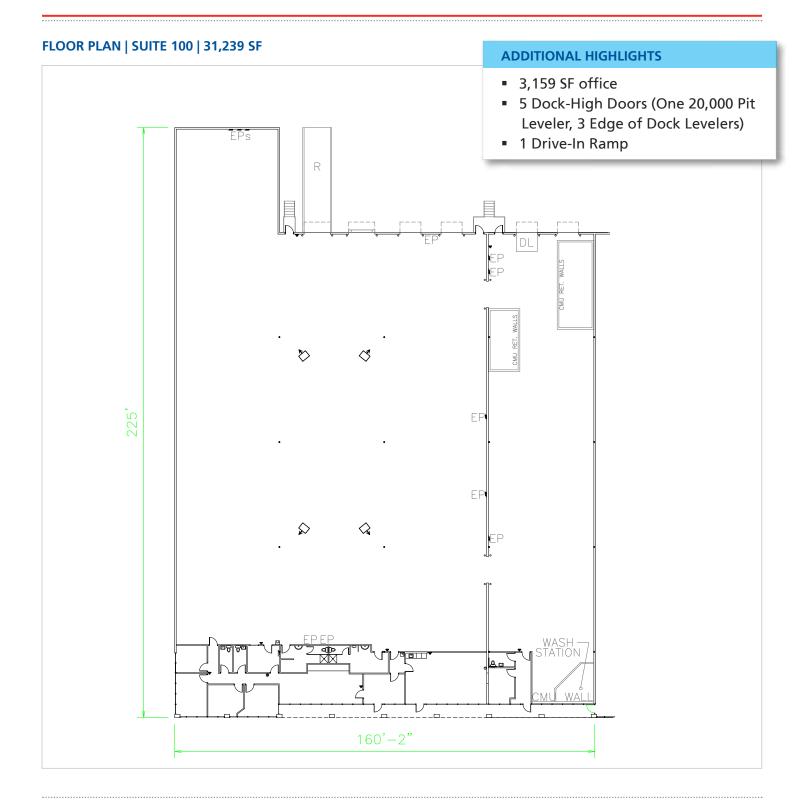

#### FLOOR PLAN | SUITES 100 - 110 | 53,384 SF CONTIGUOUS

CHRIS MILLER 770.913.3989 | cmiller@ackermanco.net www.ackermanco.com

#### 68,263 SF Total

- 53,384 SF Contiguous Office/Warehouse Suite 100 - 31,239 SF; Suite 110 - 22,145 SF
- Suite 120 14,879 SF