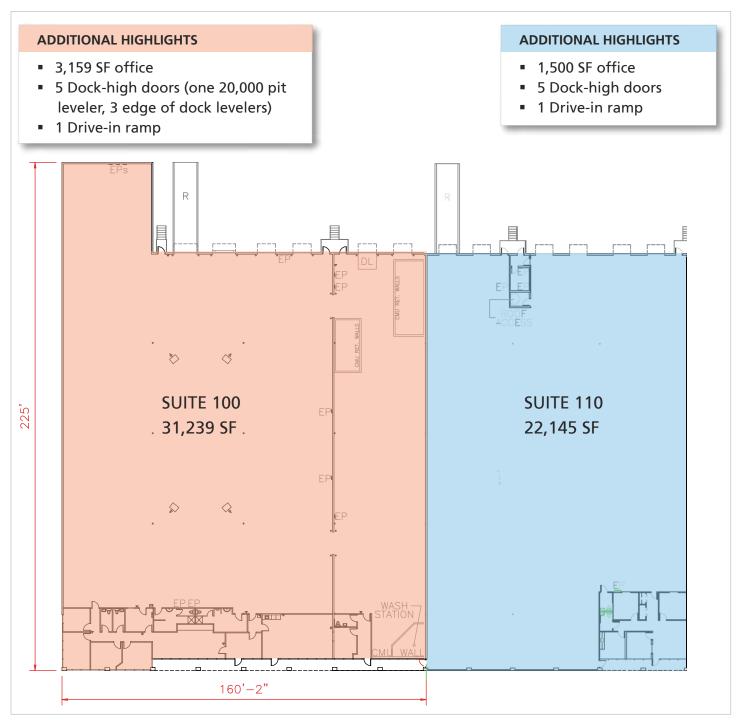

#### 68,263 SF Total

- 53,384 SF Contiguous Office/Warehouse Suite 100 - 31,239 SF; Suite 110 - 22,145 SF
- Suite 120 14,879 SF

#### FLOOR PLAN | SUITES 100 - 110 | 53,384 SF CONTIGUOUS

CHRIS MILLER 770.913.3989 | cmiller@ackermanco.net www.ackermanco.com