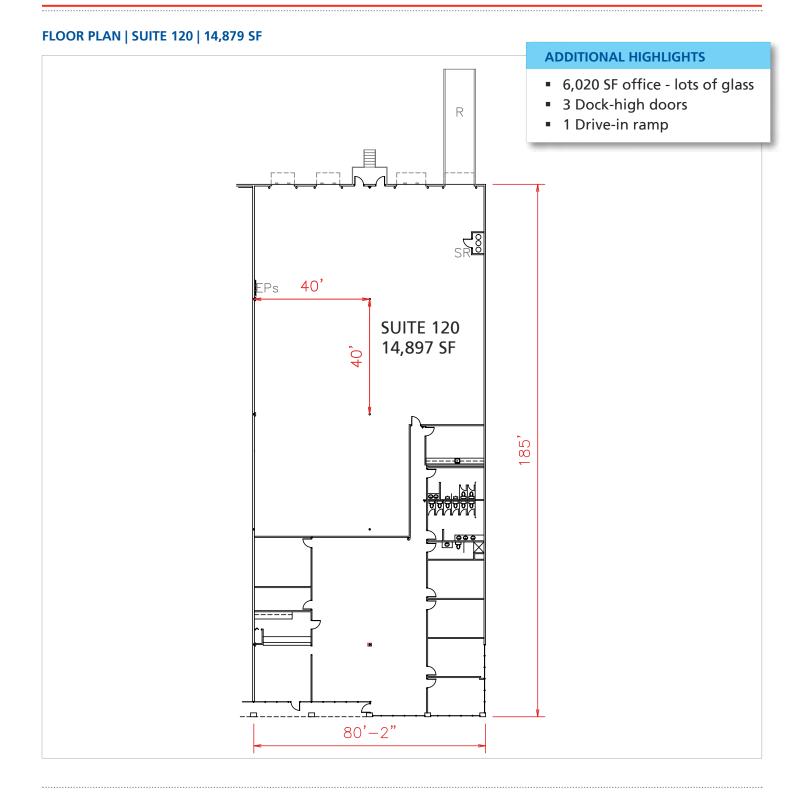

#### 68,263 SF Total

- 53,384 SF Contiguous Office/Warehouse Suite 100 - 31,239 SF; Suite 110 - 22,145 SF
- Suite 120 14,879 SF

#### FLOOR PLAN | SUITE 110 | 22,145 SF