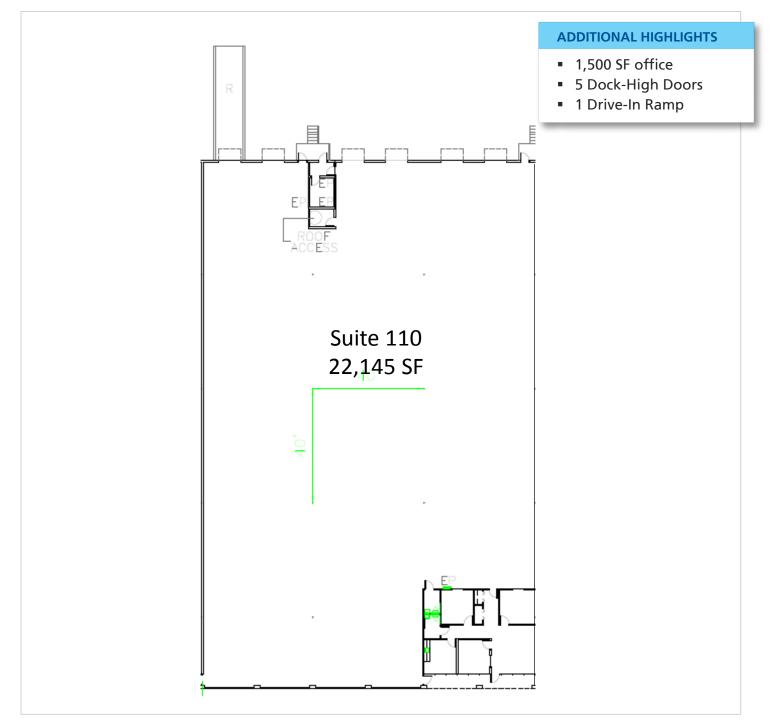

#### FLOOR PLAN | SUITE 110 | 22,145 SF

#### 68,263 SF Total

- 53,384 SF Contiguous Office/Warehouse Suite 100 - 31,239 SF; Suite 110 - 22,145 SF
- Suite 120 14,879 SF