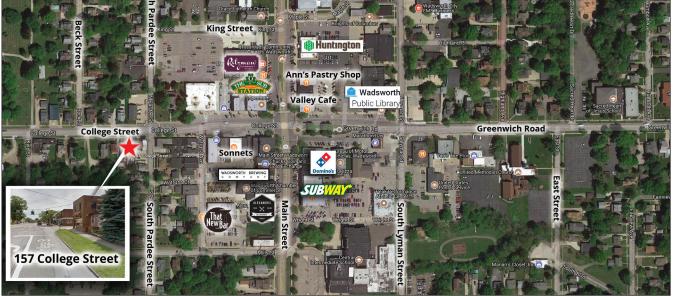

#### FOR SALE: **\$249,900** 2,080 SF

The Heart of Downtown Wadsworth. On the South West Corner of College and Pardee.

The information contained herein is from sources deemed reliable but no warranty or representation is made to the accuracy thereof.