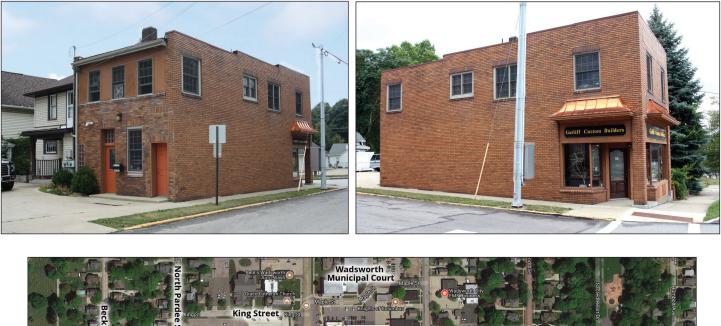

# **Property Highlights** FOR SALE: \$249,900

- 2 buildings
- 155 College Street is 1,160 SF
- First Floor: Very nice office/showroom space
- Second Floor: 4 private offices, 2 restrooms
- 157 College Street is 920 SF
- Reception area, 2 restrooms, 3 offices, a conference room and kitchenette

#### FOR SALE: **\$249,900** 2,080 SF

The Heart of Downtown Wadsworth. On the South West Corner of College and Pardee.

The information contained herein is from sources deemed reliable but no warranty or representation is made to the accuracy thereof.