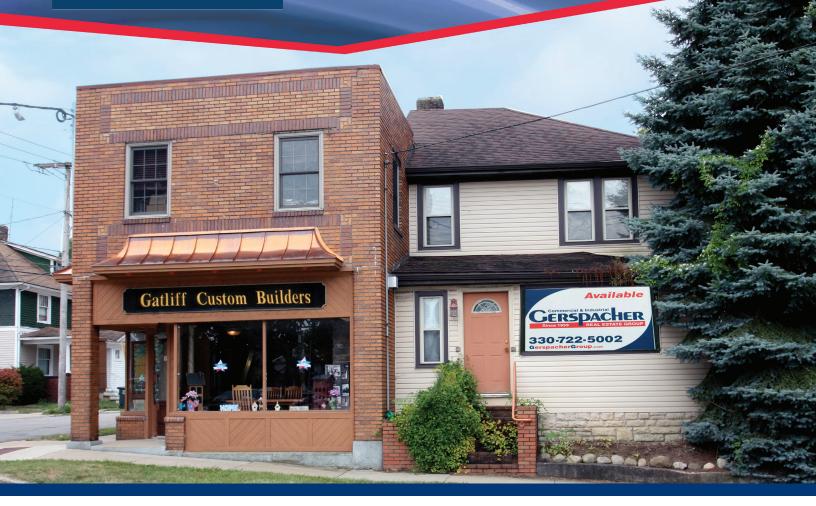

FOR SALE OFFICE 155-157 COLLEGE STREET, WADSWORTH, OHIO 44281

# **Property Highlights** FOR SALE: \$249,900

- 2 buildings
- 155 College Street is 1,160 SF
- First Floor: Very nice office/showroom space
- Second Floor: 4 private offices, 2 restrooms
- 157 College Street is 920 SF
- Reception area, 2 restrooms, 3 offices, a conference room and kitchenette

#### FOR SALE: **\$249,900** 2,080 SF

The Heart of Downtown Wadsworth. On the South West Corner of College and Pardee.

The information contained herein is from sources deemed reliable but no warranty or representation is made to the accuracy thereof.