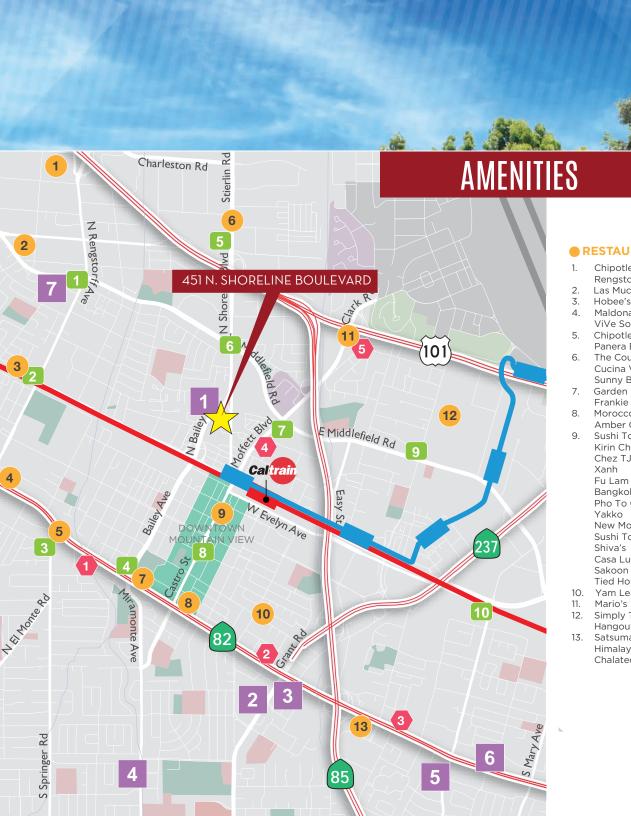

### RESTAURANTS

- Chipotle Rengstorff Pho
- Las Muchachas Restaurant
- Hobee's
- Maldonado's Pizzeria ViVe Sol
- Chipotle Panera Bread
- The Country Deli Cucina Venti Sunny Bowl
- Garden Fresh Frankie Johnnie & Luigi Too
- Morocco's Restaurant Amber Cafe
- Sushi Tomi Kirin Chinese Chez TJ Xanh Fu Lam Mum Bangkok Spoon Pho To Chau Yakko New Mongolian BBQ Sushi Tomi Shiva's Casa Lupe
- Tied House
- Yam Leaf Bistro
- Mario's Italiano
- Simply Thai Street Food Hangout Cafe
- Satsuma Sushi Himalayan Kitchen Chalateco

### SHOPPING CENTERS

**Bailey Park Plaza** 

Safeway, Momoya Sushi, Round Table Pizza, Big Bites. Dickev's Barbecue Pit

**Grant Park Plaza** 

In-N-Out Burger, Chevron, Valero, New York Pizza, Sweet Tomatoes, U.S. Bank, Nob Hill Foods, Peet's, 99 Ranch Market, Ocha Tea Cafe & Restaurant, Sush 85, Erik's DeliCafe

**Mountain View** 

The Sandwich Spot, Smart & Final, Nijiya Market, Chaat Paradise, Starbucks

**Blossom Valley** 

Safeway, Starbucks, Mountain Mike's Pizza, Wells Fargo Bank, House of Bagels, Shell, China Cafe, CVS Pharmacy

**Cherry Chase** 

Chase Bank, Safeway, Wells Fargo Bank, First Wok, Hanamaru, Casa Lupe

Cala Center

Madras Cafe, The Old Siam, La Miche, Aachi Appakadai, Chevron, Pezzella's Villa Napoli

Monta Loma Plaza

Fresh & Easy, Xinh Vu, Starbucks, Bangkok Bistro, Taqueria La Bamba, Meriwest Credit Union

### SERVICES

- Valero
- 2. Shell
  - Mi Pueblo
- 3. 76
- Shell
- Gold's Gym 5.
- Chevron Shell
  - ARCO
- Valero
- Wells Fargo Bank Bank of America Bank of the West
- 9. Rotten Robbie
- 10. 76

### **HOTELS**

- Residence Inn Super 8 Holiday Inn Express
- Hotel Vue Hotel Strata
- 3. Hilton Garden Inn Hotel Avante TownePlace Suites
- Hampton Inn & Suites
- Quality Inn & Suites Ramada County Inn

### **LIGHT RAIL STATIONS**

CALTRAIN STATIONS

NEWMARK KNIGHT FRANK 245 LYTTON AVENUE, SUITE 150 | PALO ALTO, CA 94301