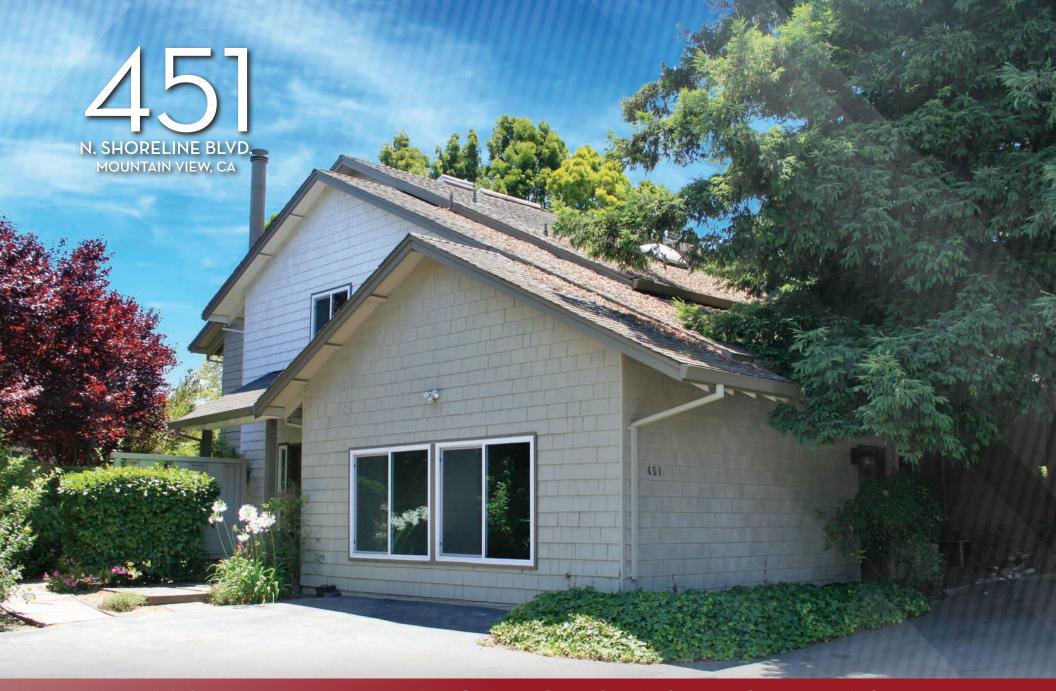

## MOUNTAIN VIEW OFFICE SPACE FOR LEASE

# PROJECT HIGHLIGHTS

±4,000 SF Available Now

Expandable to ±5,000 SF for Full Building User

10 Dedicated On-Site Parking Stalls with 15 Additional Stalls at Adjacent Building

Walking Distance to Public Transit and Caltrain

±0.6 miles to Downtown

Mountain View Retail Amenities

Direct Access to Highway 101 and Highway 85

Standalone Building with Spacious Outdoor Amenity Area

High Ceilings, Newly Renovated Interiors, and Abundant Natural Light