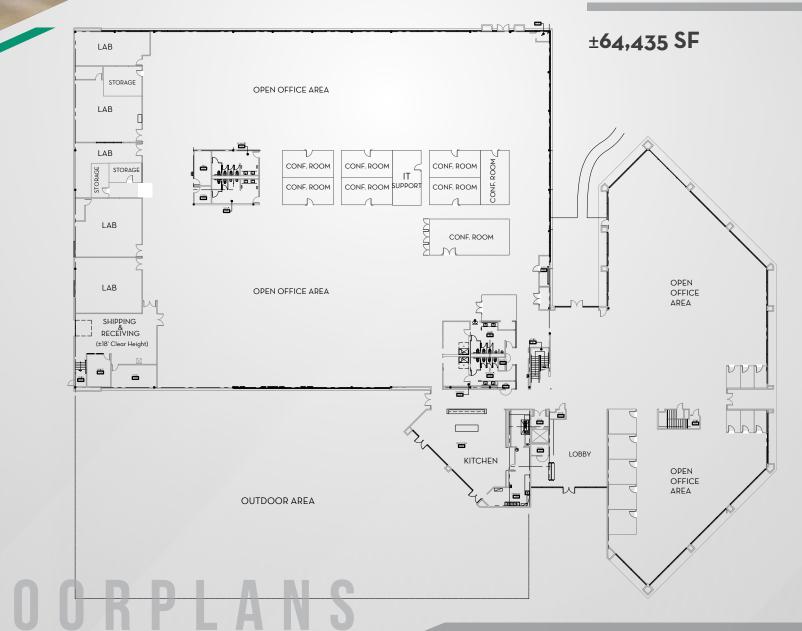

DYNAMIC SILICON VALLEY HQ + SECURE 1/2 ACRE OUTDOOR AMENITY

# ± 86,145 SF NORTH FIRST ST



Joe Kelly // 408.987.4111 Jon Mackey // 408.987.4129 Secure Outdoor Amenity equipped with BBQ and ideal for employee collaboration

NORTH FIRST ST

- Expansive Outdoor Amenity (±1/2 Acre)
- Major Visibility + Exposure along N. First Street
- Existing R&D Labs + Warehouse (±18' Clear Height)
- 2,000 Amps @277/480 Volts
- 12' Drop Ceiling Environment
- Oock Level Loading
- 3.9/1,000 Parking
- Title 24 + ADA Compliant
- Direct Access to VTA Light Rail
- Walk to Multiple Restaurants

## BUILDING FACTS





FIRST FLOOR







### HYPOTHETICAL FIRST FLOOR



1.00

## HYPOTHETICAL SECOND FLOOR

### ±21,710 SF 200 Workstations (109 SF per person)

- 4 Conference Rooms
- 3 Phone Rooms
- **3** Offices

00











Joe Kelly // 408.987.4111 // JOE.KELLY@NGKF.COM // CA RE License #01420963 Jon Mackey // 408.987.4129 // JMACKEY@NGKF.COM // CA RE License #01362376

Newmark Knight Frank

#### 3055 Olin Ave Suite 2200, San Jose, CA 95128

#### 19-0859.07/19

The information contained herein has been obtained from sources deemed reliable but has not been verified and no guarantee, warranty or representation, either express or implied, is made with respect to such information. Terms of sale or lease and availability are subject to change or withdrawal without notice.