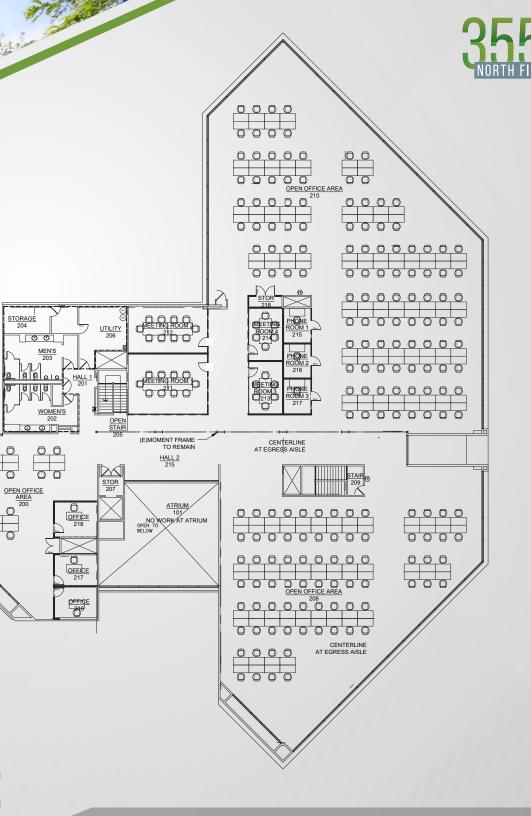

## HYPOTHETICAL SECOND FLOOR

### ±21,710 SF 200 Workstations (109 SF per person)

- 4 Conference Rooms
- 3 Phone Rooms
- **3** Offices

00

Joe Kelly // 408.987.4111 // JOE.KELLY@NGKF.COM // CA RE License #01420963 Jon Mackey // 408.987.4129 // JMACKEY@NGKF.COM // CA RE License #01362376