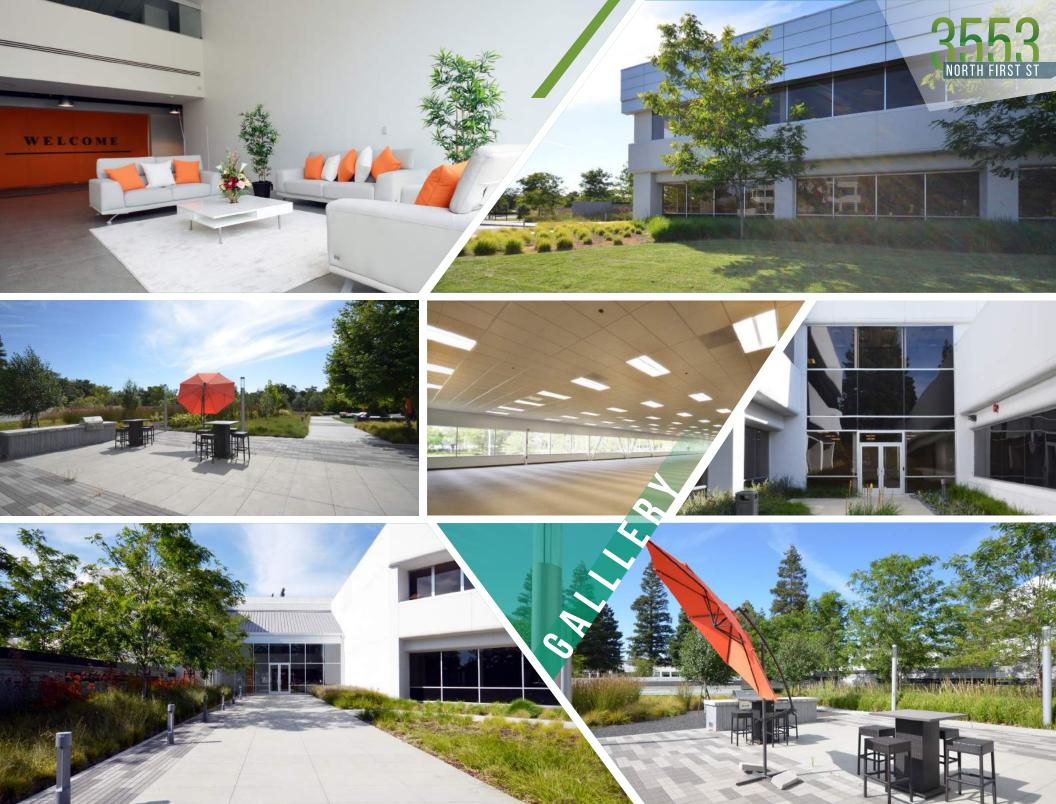

DYNAMIC SILICON VALLEY HQ + SECURE 1/2 ACRE OUTDOOR AMENITY

# ± 86,145 SF NORTH FIRST ST

Joe Kelly // 408.987.4111 Jon Mackey // 408.987.4129 Secure Outdoor Amenity equipped with BBQ and ideal for employee collaboration

NORTH FIRST ST

- Expansive Outdoor Amenity (±1/2 Acre)
- Major Visibility + Exposure along N. First Street
- Existing R&D Labs + Warehouse (±18' Clear Height)
- 2,000 Amps @277/480 Volts
- 12' Drop Ceiling Environment
- Oock Level Loading
- 3.9/1,000 Parking
- Title 24 + ADA Compliant
- Direct Access to VTA Light Rail
- Walk to Multiple Restaurants