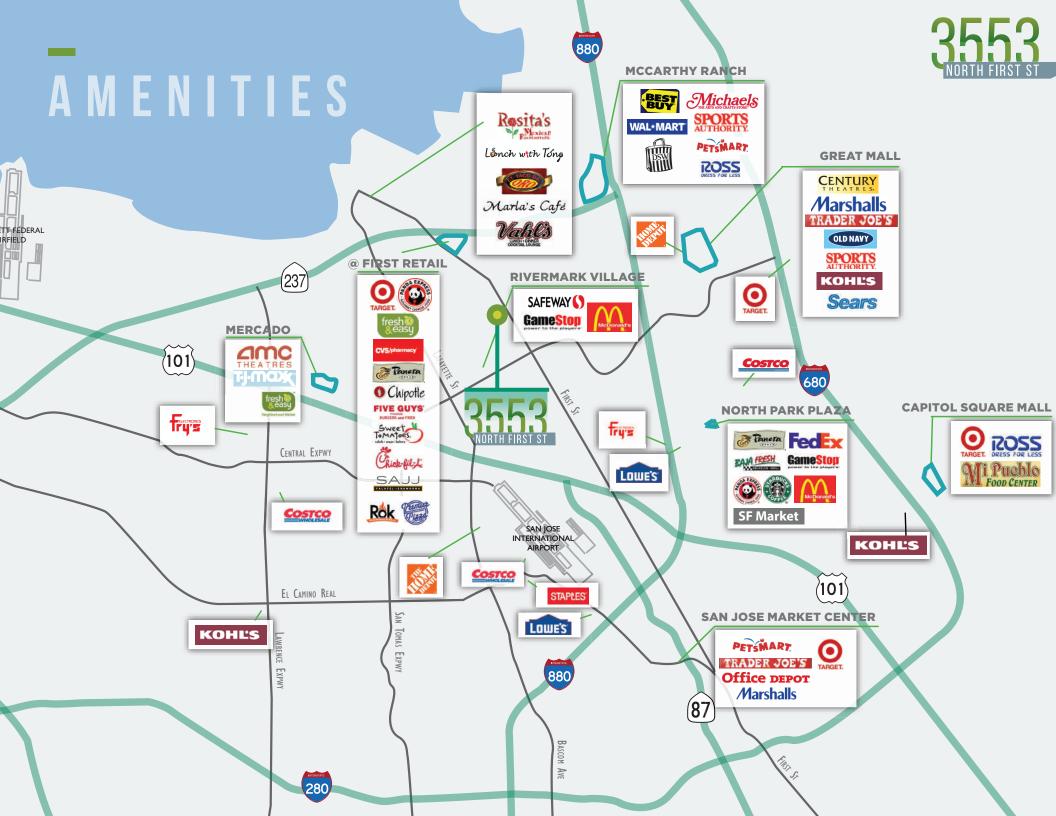

YNAMIC SILICON VALLEY HQ + SECURE 1/2 ACRE OUTDOOR AMENITY

# ± 86,145 SF NORTH FIRST ST



Joe Kelly // 408.987.4111 Jon Mackey // 408.987.4129 Secure Outdoor Amenity equipped with BBQ and ideal for employee collaboration

NORTH FIRST ST

- Expansive Outdoor Amenity (±1/2 Acre)
- Major Visibility + Exposure along N. First Street
- Existing R&D Labs + Warehouse (±18' Clear Height)
- 2,000 Amps @277/480 Volts
- 12' Drop Ceiling Environment
- Oock Level Loading
- 3.9/1,000 Parking
- Title 24 + ADA Compliant
- Direct Access to VTA Light Rail
- Walk to Multiple Restaurants

## BUILDING FACTS





FIRST FLOOR







### HYPOTHETICAL FIRST FLOOR



1.00

## HYPOTHETICAL SECOND FLOOR

### ±21,710 SF 200 Workstations (109 SF per person)

- 4 Conference Rooms
- 3 Phone Rooms
- **3** Offices

00











Joe Kelly // 408.987.4111 // JOE.KELLY@NGKF.COM // CA RE License #01420963 Jon Mackey // 408.987.4129 // JMACKEY@NGKF.COM // CA RE License #01362376

Newmark Knight Frank

#### 3055 Olin Ave Suite 2200, San Jose, CA 95128

#### 19-0859.07/19

The information contained herein has been obtained from sources deemed reliable but has not been verified and no guarantee, warranty or representation, either express or implied, is made with respect to such information. Terms of sale or lease and availability are subject to change or withdrawal without notice.