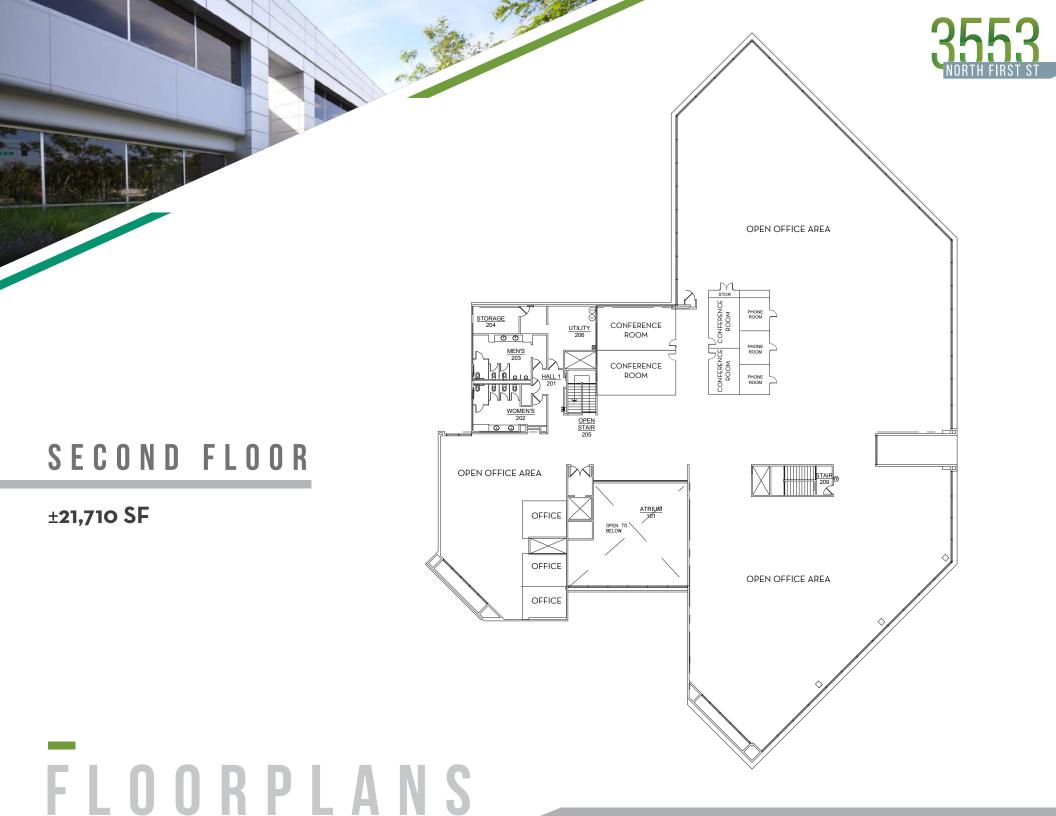

## HYPOTHETICAL SECOND FLOOR

### ±21,710 SF 200 Workstations (109 SF per person)

- 4 Conference Rooms
- 3 Phone Rooms
- **3** Offices

00

Joe Kelly // 408.987.4111 // JOE.KELLY@NGKF.COM // CA RE License #01420963 Jon Mackey // 408.987.4129 // JMACKEY@NGKF.COM // CA RE License #01362376