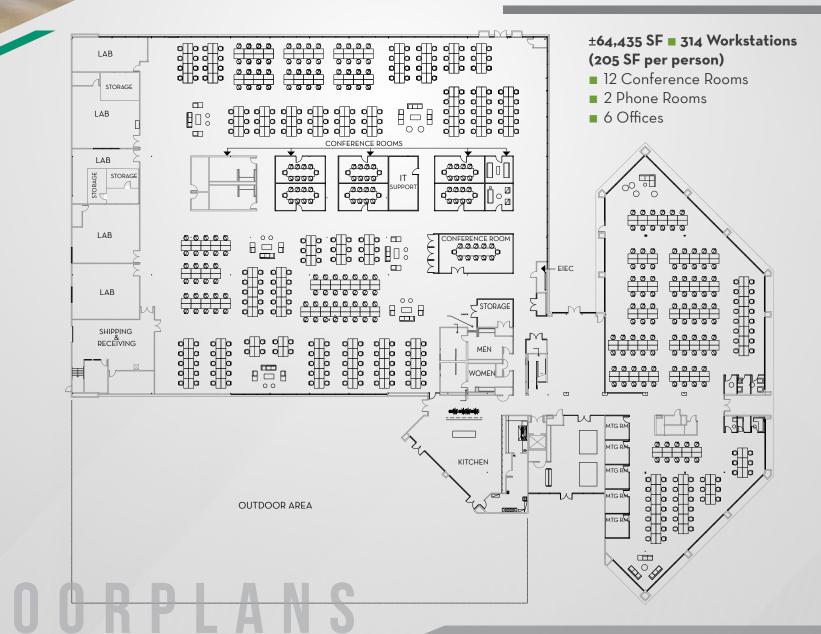

DYNAMIC SILICON VALLEY HQ + SECURE 1/2 ACRE OUTDOOR AMENITY

# ± 86,145 SF NORTH FIRST ST



Joe Kelly // 408.987.4111 Jon Mackey // 408.987.4129 Secure Outdoor Amenity equipped with BBQ and ideal for employee collaboration

NORTH FIRST ST

- Expansive Outdoor Amenity (±1/2 Acre)
- Major Visibility + Exposure along N. First Street
- Existing R&D Labs + Warehouse (±18' Clear Height)
- 2,000 Amps @277/480 Volts
- 12' Drop Ceiling Environment
- Oock Level Loading
- 3.9/1,000 Parking
- Title 24 + ADA Compliant
- Direct Access to VTA Light Rail
- Walk to Multiple Restaurants

## BUILDING FACTS





FIRST FLOOR







### HYPOTHETICAL FIRST FLOOR



1.00

## HYPOTHETICAL SECOND FLOOR

### ±21,710 SF 200 Workstations (109 SF per person)

- 4 Conference Rooms
- 3 Phone Rooms
- **3** Offices

00











Joe Kelly // 408.987.4111 // JOE.KELLY@NGKF.COM // CA RE License #01420963 Jon Mackey // 408.987.4129 // JMACKEY@NGKF.COM // CA RE License #01362376

Newmark Knight Frank

#### 3055 Olin Ave Suite 2200, San Jose, CA 95128

#### 19-0859.07/19

The information contained herein has been obtained from sources deemed reliable but has not been verified and no guarantee, warranty or representation, either express or implied, is made with respect to such information. Terms of sale or lease and availability are subject to change or withdrawal without notice.