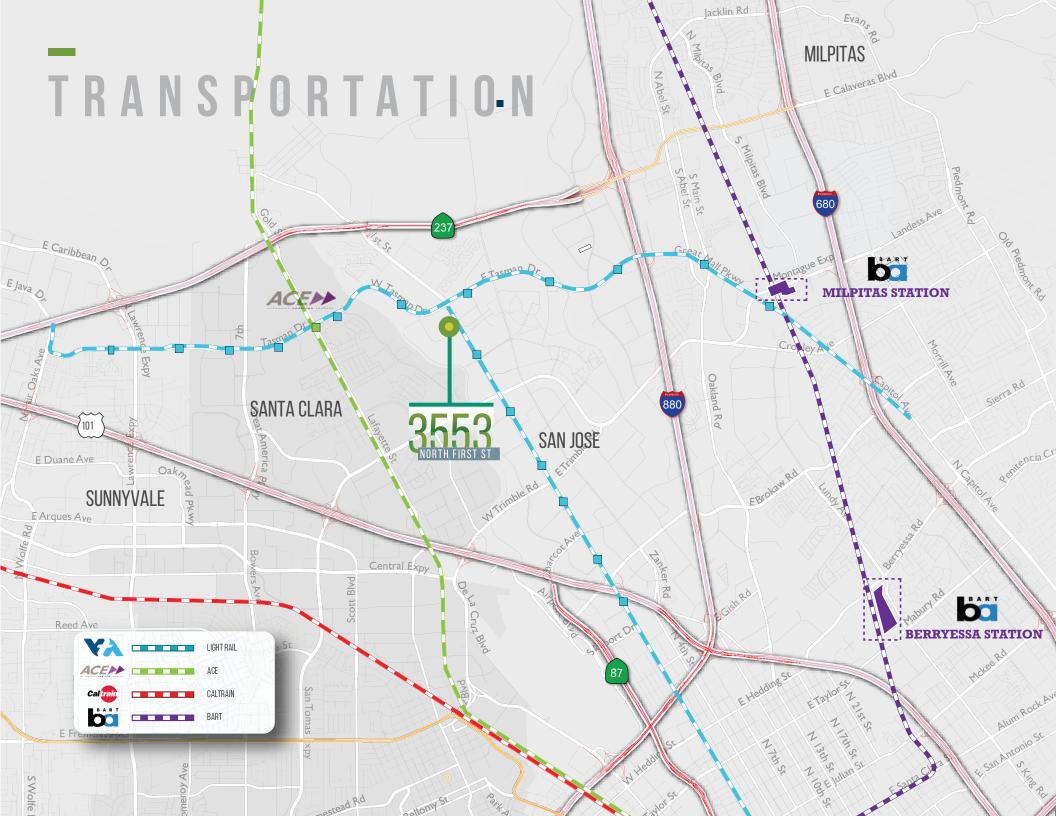

DYNAMIC SILICON VALLEY HQ + SECURE 1/2 ACRE OUTDOOR AMENITY

# ± 86,145 SF NORTH FIRST ST

Joe Kelly // 408.987.4111 Jon Mackey // 408.987.4129 Secure Outdoor Amenity equipped with BBQ and ideal for employee collaboration

NORTH FIRST ST

- Expansive Outdoor Amenity (±1/2 Acre)
- Major Visibility + Exposure along N. First Street
- Existing R&D Labs + Warehouse (±18' Clear Height)
- 2,000 Amps @277/480 Volts
- 12' Drop Ceiling Environment
- Oock Level Loading
- 3.9/1,000 Parking
- Title 24 + ADA Compliant
- Direct Access to VTA Light Rail
- Walk to Multiple Restaurants