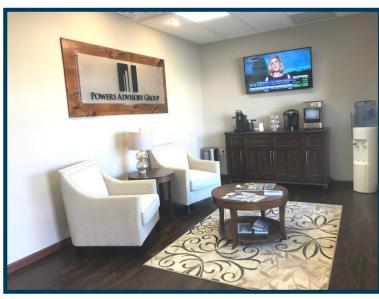

### **PHOTOS**

#### PROFESSIONAL OFFICE SPACE

- 1,500 Square Feet Available (Sub-Lease)
- Four (4) private offices, one (1) conference room, reception area, waiting area, storage area and one (1) restroom
- Professionally Managed
- Excellent accessibility & visibility
- Pylon signage available
- Close to Highland's Business District
- Average Daily Traffic Count: 8,700
- Available 2<sup>nd</sup> Qtr. 2020
- Lease Rate: \$13.00 PSF plus NNN \$2.00 PSF