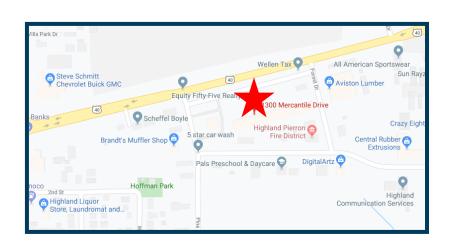

# 1300 Mercantile Drive Highland, Illinois

CHOOSEKWG, COM

CHOOSEKWG.COM

#### PROFESSIONAL OFFICE SPACE

- 1,500 Square Feet Available (Sub-Lease)
- Four (4) private offices, one (1) conference room, reception area, waiting area, storage area and one (1) restroom
- Professionally Managed
- Excellent accessibility & visibility
- Pylon signage available
- Close to Highland's Business District
- Average Daily Traffic Count: 8,700
- Available 2<sup>nd</sup> Qtr. 2020
- Lease Rate: \$13.00 PSF plus NNN \$2.00 PSF

### **COMMERCIAL BUILDING INFORMATION**

| Building Name:                                             | Professional Office Space- Sub-Lease         |          |                      |               |             |             |         |
|------------------------------------------------------------|----------------------------------------------|----------|----------------------|---------------|-------------|-------------|---------|
| Address:                                                   | 1300 Mercantile                              |          |                      |               |             |             |         |
| City:                                                      | Highland                                     | State:   | IL                   | Zip:          | 62249       | County:     | Madison |
| Building Size:                                             | 23,906 SF Office/ Retail Strip Center        |          |                      |               |             |             |         |
| Useable/Rentable:                                          | U                                            | Total Sp |                      | Space Availal | ole Now:    | 1,500 SF    |         |
| Year Built: 1979                                           | Last Major                                   | Rehab: _ | 2017                 |               | Number o    | f Floors:   | One (1) |
| Ceiling Height:                                            | 8'                                           | Elev     | vators:              | No            | Sprinklers: | No          |         |
| Overhead Doors:                                            | N/A                                          |          |                      |               |             |             |         |
| Lot Size: 2.5 +/-                                          | acres                                        | Fro      | Frontage: 367'       |               |             | Depth: 230' |         |
| Parking Spaces:                                            | 137                                          |          | Traffic C            | ount:         | 8,700       |             |         |
| Zoning: C-3 Hw                                             | y Business                                   | _        | By: City of Highland |               |             |             |         |
| Permanent Parcel #:                                        | 02-2-18-32-16-401-013, 02-2-18-32-16-401-014 |          |                      |               |             |             |         |
| Lease/Sub-Lease Rate: \$13.00 PSF plus NNN est @\$2.00 PSF |                                              |          |                      |               |             |             |         |
|                                                            |                                              |          |                      |               |             |             |         |
| Comments: Professional Pylon signage                       | •                                            | ub-Lease |                      |               |             |             |         |