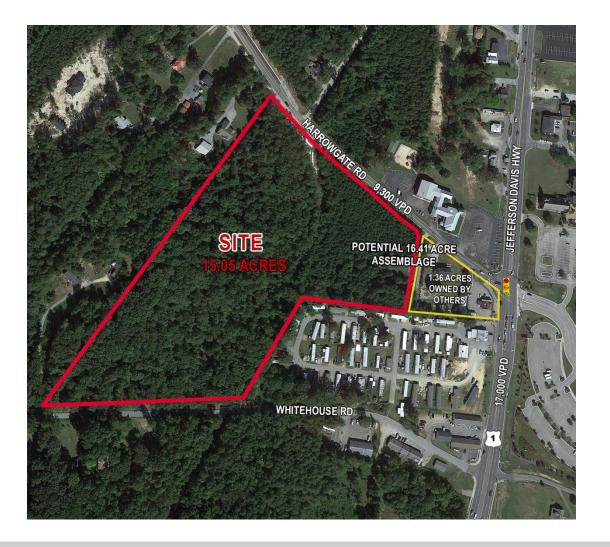

## **Property Features**

- Ideal grocery site
- Prime corner location
- · Signalized intersection
- Public water & sewer in place
- Frontage along Whitehouse and Harrowgate Road
- Assemblage potential

| Site Features  |                                   |
|----------------|-----------------------------------|
| Total Size     | 15.05 Acres                       |
| Zoning         | Comp Plan Community Mixed Use     |
| Traffic Counts | 17,000 VPD – Jefferson Davis Hwy. |
|                | 9,300 VPD – Harrowgate Rd.        |