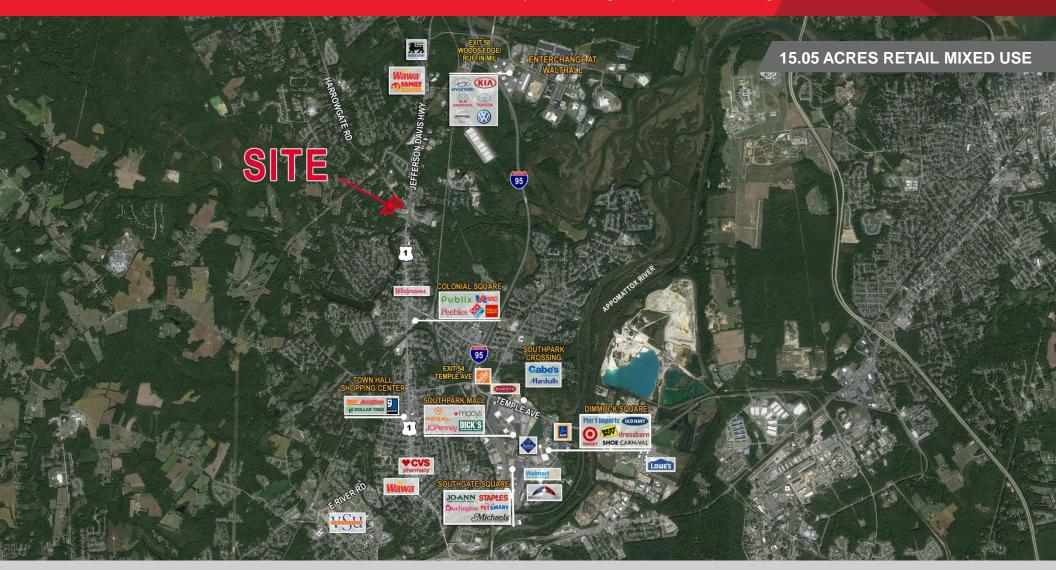

## RETAIL LAND FOR SALE 2900 Whitehouse Road

Jefferson Davis Hwy. & Harrowgate Rd. | Colonial Heights, VA

For more information, contact:

## RETAIL LAND FOR SALE 2900 Whitehouse Road

Jefferson Davis Hwy. & Harrowgate Rd. | Colonial Heights, VA

## **Property Features**

- Ideal grocery site
- Prime corner location
- · Signalized intersection
- Public water & sewer in place
- Frontage along Whitehouse and Harrowgate Road
- Assemblage potential

| Site Features  |                                   |
|----------------|-----------------------------------|
| Total Size     | 15.05 Acres                       |
| Zoning         | Comp Plan Community Mixed Use     |
| Traffic Counts | 17,000 VPD – Jefferson Davis Hwy. |
|                | 9,300 VPD – Harrowgate Rd.        |