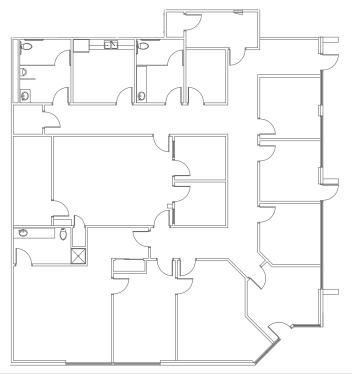

# **Cameron West Business Park**

4175 Cameron St. / Las Vegas, NV 89103

| SUITE | TOTAL<br>SF | OFFICE<br>SF | RATE<br>/ SF / MO | CAM<br>/ SF / MO | TOTAL<br>/ MO | AVAILABLE |
|-------|-------------|--------------|-------------------|------------------|---------------|-----------|
| 9     | 4,037       | 4,037        | \$1.00            | \$0.20           | \$4,750       | 1/1/19    |