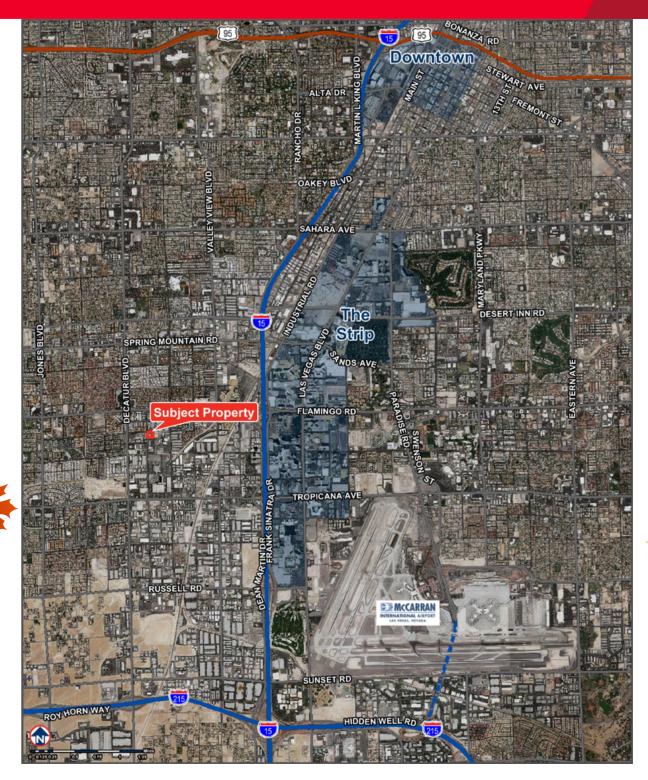

## **Property Features**

Cameron West Business Park is strategically located in the Southwest near the intersection of Flamingo and Decatur offering great access to the Strip, airport, and the I-15 & 215 freeways. The property consists of  $\pm 39,130$  square feet of office and warehouse space and is newly renovated.