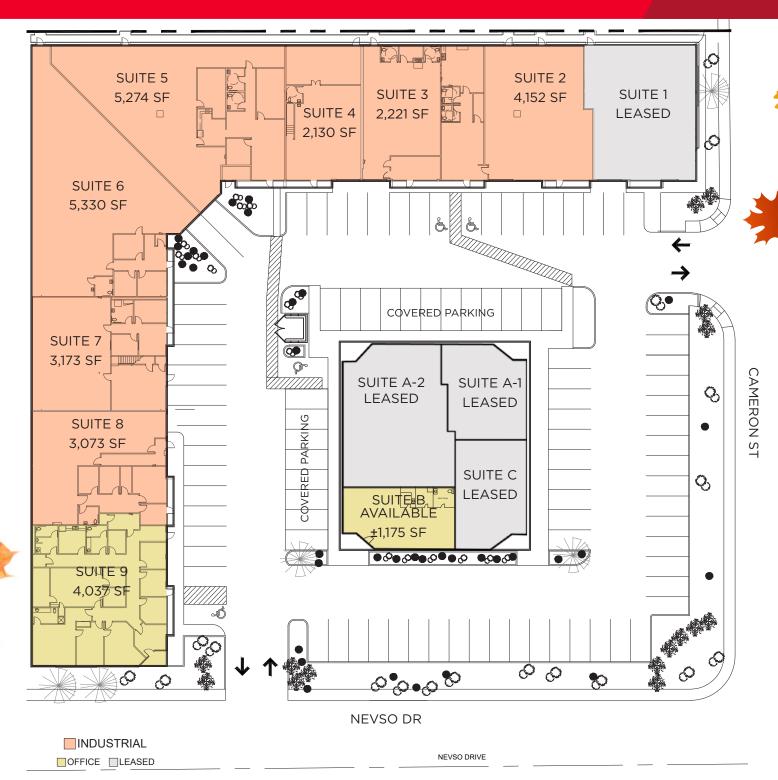

# **Cameron West Business Park**

4175 Cameron St. / Las Vegas, NV 89103

| SUITE | TOTAL<br>SF | OFFICE<br>SF | RATE<br>/ SF / MO | CAM<br>/ SF / MO | TOTAL<br>/ MO | AVAILABLE |
|-------|-------------|--------------|-------------------|------------------|---------------|-----------|
| 9     | 4,037       | 4,037        | \$1.00            | \$0.20           | \$4,750       | 1/1/19    |