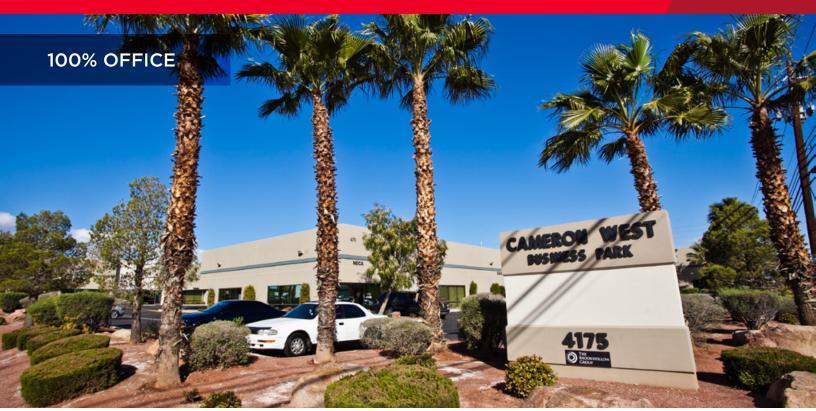

# **Cameron West Business Park**

4175 Cameron St. / Las Vegas, NV 89103

## **Property Features**

Cameron West Business Park is strategically located in the Southwest near the intersection of Flamingo and Decatur offering great access to the Strip, airport, and the I-15 & 215 freeways. The property consists of  $\pm 39,130$  square feet of office and warehouse space and is newly renovated.

### **Property Details:**

- 100% Office (no warehouse/loading doors)
- Fire sprinklers
- Monument signange for office tenants
- Covered parking available
- M-D zoning (Clark County)

- High imagebuilding
- 2.4/1000 parking
- Lease Rate: \$1.00/SF
- CAM: \$0.20/SF