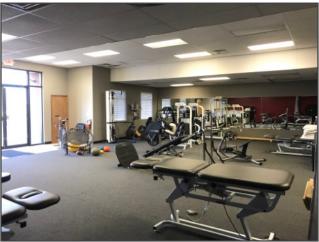

#### **Property Highlights**

- 2,522 SF office condo
- 1 private office, reception desk/area, wide open space, storage and 2 ADA bathrooms with showers
- Can easily be divided into 2 suites w/ separate utilities
- Convenient location- just off SR 747 near Union Centre and minutes to I-75 and 275
- · User friendly, private suite entrance
- Street marquis and building signage
- Ample parking
- Immediate occupancy
- Asking \$375,000 (\$148.69 PSF)

## **Property Details**

| Location        | West Chester, OH                               |
|-----------------|------------------------------------------------|
| Building Type   | Multi-tenant professional office condo complex |
| Year Built      | 2004                                           |
| Available SF    | 2,522 SF                                       |
| Amenities       | Private, user friendly access, ample parking   |
| Tenant Flnish   | Professional office                            |
| Signage         | Marquis, fascia                                |
| Utilities       | Separately metered                             |
| Parcel No.      | M5620440000025 (Butler County)                 |
| Taxes/Condo Fee | \$1,896/half and condo fee=\$250/month         |
| Offering Price  | \$375,000 (\$148.69 PSF)                       |