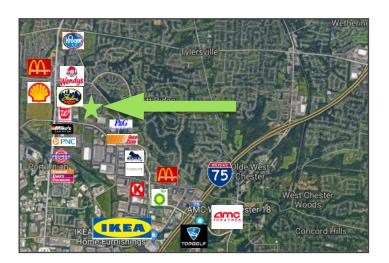

#### **Property Highlights**

- 2,522 SF office condo
- 1 private office, reception desk/area, wide open space, storage and 2 ADA bathrooms with showers
- Can easily be divided into 2 suites w/ separate utilities
- Convenient location- just off SR 747 near Union Centre and minutes to I-75 and 275
- · User friendly, private suite entrance
- Street marquis and building signage
- Ample parking
- Immediate occupancy
- Asking \$375,000 (\$148.69 PSF)