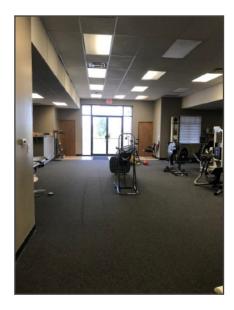

#### **Property Highlights**

- 2,522 SF office condo
- 1 private office, reception desk/area, wide open space, storage and 2 ADA bathrooms with showers
- Can easily be divided into 2 suites w/ separate utilities
- Convenient location- just off SR 747 near Union Centre and minutes to I-75 and 275
- · User friendly, private suite entrance
- Street marquis and building signage
- Ample parking
- Immediate occupancy
- Asking \$375,000 (\$148.69 PSF)