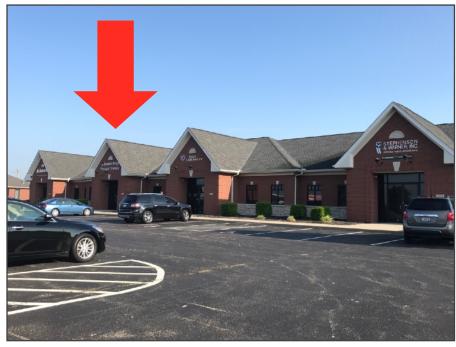

## **Beckett Ridge Professional Building**

4934 Wunnenberg Way West Chester, OH 45069

#### **Property Highlights**

- 2,522 SF office condo
- 1 private office, reception desk/area, wide open space, storage and 2 ADA bathrooms with showers
- Can easily be divided into 2 suites w/ separate utilities
- Convenient location- just off SR 747 near Union Centre and minutes to I-75 and 275
- · User friendly, private suite entrance
- Street marquis and building signage
- Ample parking
- Immediate occupancy
- Asking \$375,000 (\$148.69 PSF)