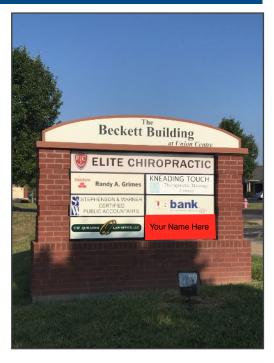

#### **Property Highlights**

- 2,522 SF office condo
- 1 private office, reception desk/area, wide open space, storage and 2 ADA bathrooms with showers
- Can easily be divided into 2 suites w/ separate utilities
- Convenient location- just off SR 747 near Union Centre and minutes to I-75 and 275
- · User friendly, private suite entrance
- Street marquis and building signage
- Ample parking
- Immediate occupancy
- Asking \$375,000 (\$148.69 PSF)

## **Property Details**

| Location        | West Chester, OH                               |
|-----------------|------------------------------------------------|
| Building Type   | Multi-tenant professional office condo complex |
| Year Built      | 2004                                           |
| Available SF    | 2,522 SF                                       |
| Amenities       | Private, user friendly access, ample parking   |
| Tenant Flnish   | Professional office                            |
| Signage         | Marquis, fascia                                |
| Utilities       | Separately metered                             |
| Parcel No.      | M5620440000025 (Butler County)                 |
| Taxes/Condo Fee | \$1,896/half and condo fee=\$250/month         |
| Offering Price  | \$375,000 (\$148.69 PSF)                       |