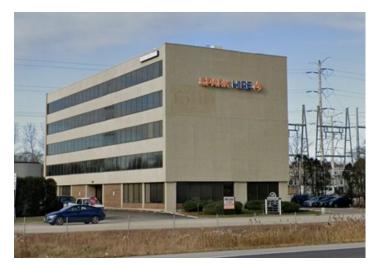

## **Property Description**

Conveniently located along the I-94 Edens Expressway, less than one mile south of Dundee Road. Large exterior 153 car parking lot. Significant recent renovations include: rooftop A/C unit, common areas, lobby and extensive interior renovations.

## **Property Details**

SALE PRICE: **\$4,399,000** PROPERTY TAX: **\$150,545** ZONING: O3 BUILDING SQ FT: **42,284** SITE SQUARE FEET: **74,966** ANNUAL NET OPERATING INCOME: **\$350,047** 

Dale Strauss 773-736-3600 dale@straussrealty.com Craig Wolf 773-736-3600 mobile: 847-989-9653 Craig@straussrealty.com