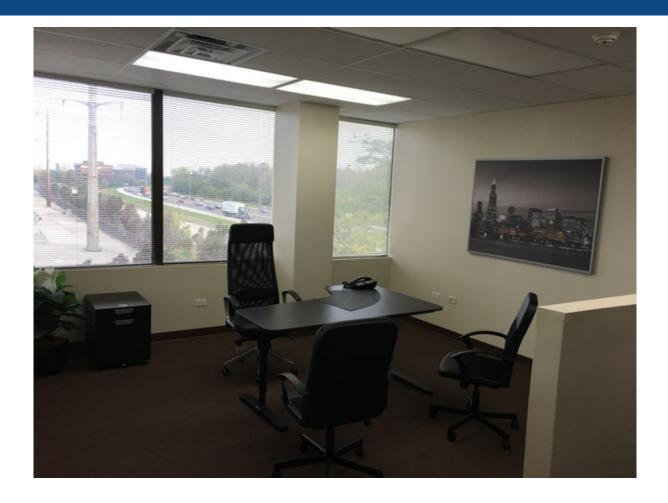

## **Property Description**

Conveniently located along the I-94 Edens Expressway, less than one mile south of Dundee Road. Large exterior 153 car parking lot. Significant recent renovations include: rooftop A/C unit, common areas, lobby and extensive interior renovations.