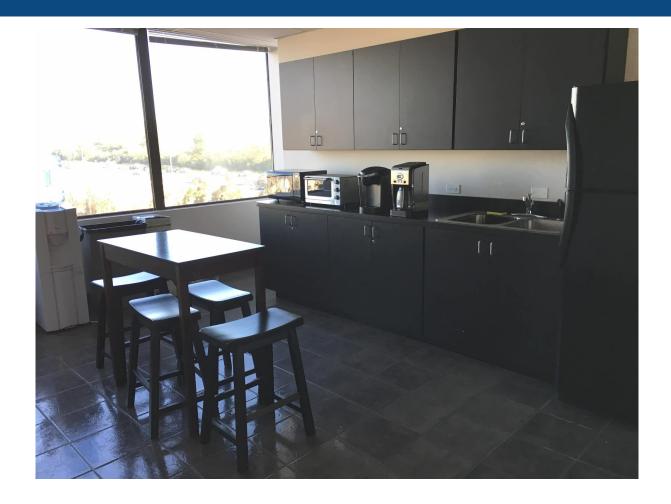

## **Property Description**

Conveniently located along the I-94 Edens Expressway, less than one mile south of Dundee Road. Large exterior 153 car parking lot. Significant recent renovations include: rooftop A/C unit, common areas, lobby and extensive interior renovations.