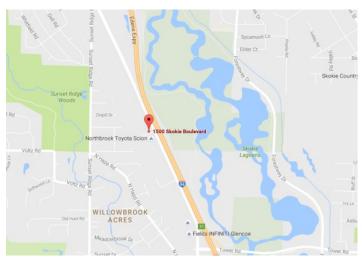

## **Property Description**

Conveniently located along the I-94 Edens Expressway, less than one mile south of Dundee Road. Large exterior 153 car parking lot. Significant recent renovations include: rooftop A/C unit, common areas, lobby and extensive interior renovations.