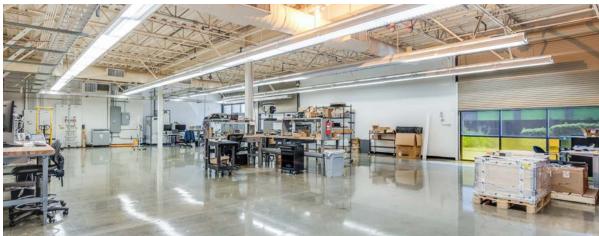

#### PROPERTY & AREA HIGHLIGHTS

- ±36,000 SF Available for Sale
- ±16,573 SF Available for Lease (can be divided to ±7,078 SF & ±9,495 SF)
- High Image R&D / Office Building
- Updated Interiors
- Vacant Spaces can be Combined with Private Stairway
- Convenient Access to Highway 101
- Close to Montague Expressway
- Santa Clara Utilities (Silicon Valley Power)
- Grade Level Loading
- Newer Construction (Built in 2000)
- TIs Available
- On-site Property Management
- Close to Retail Amenities

## SITUATION OVERVIEW

Unique opportunity for an owner/user or investor to acquire a high image office/R&D building well below replacement cost in the Silicon Valley.