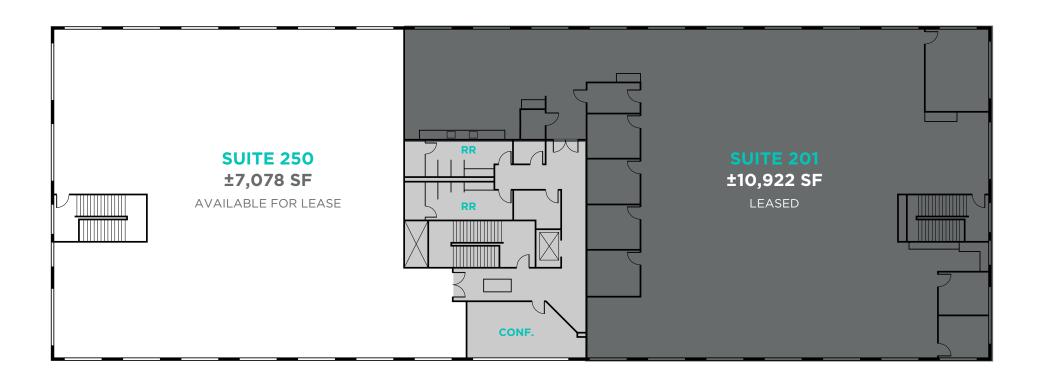

homas Road, Santa Clara, CA |
|----------------------|-----------------------------------|
| PARCEL # (APN)       | 104-15-143                        |
| USE                  | Office/R&D Building               |
| ZONING               | ML                                |
| BUILDING AREA        | ±36,000 SF                        |
| LOT AREA             | ±80,536 SF (±1.85 Acres)          |
| BUILDING / LOT RATIO | 0.45                              |
| YEAR BUILT           | 2000                              |
| POWER                | 1600 AMPS @208V                   |
| STORIES              | 2                                 |
| PARKING              | Approx. 120 Stalls                |







### SITE PLAN









#### FLOOR PLAN

FIRST FLOOR









#### FLOOR PLAN

SECOND FLOOR





















#### AMENITIES MAP







### TRANSPORTATION MAP