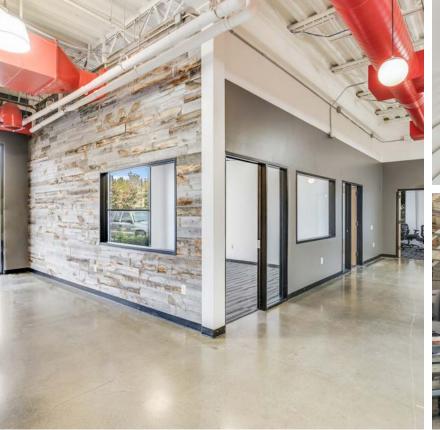

#### PROPERTY & AREA HIGHLIGHTS

- ±36,000 SF Available for Sale
- ±16,573 SF Available for Lease (can be divided to ±7,078 SF & ±9,495 SF)
- High Image R&D / Office Building
- Updated Interiors
- Vacant Spaces can be Combined with Private Stairway
- Convenient Access to Highway 101
- Close to Montague Expressway
- Santa Clara Utilities (Silicon Valley Power)
- Grade Level Loading
- Newer Construction (Built in 2000)
- TIs Available
- On-site Property Management
- Close to Retail Amenities

## SITUATION OVERVIEW

Unique opportunity for an owner/user or investor to acquire a high image office/R&D building well below replacement cost in the Silicon Valley.