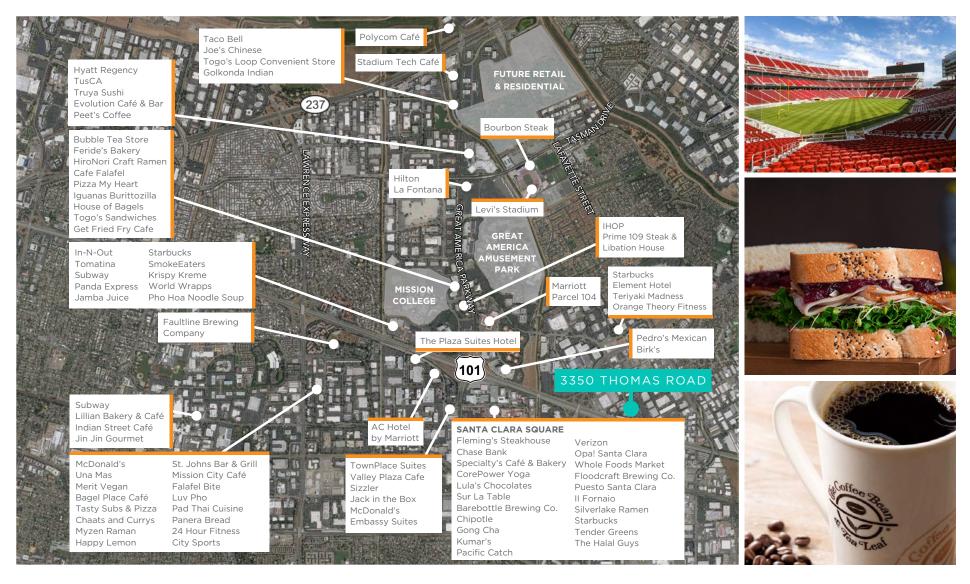

-------------|-----------------------------------|
| PARCEL # (APN)       | 104-15-143                        |
| USE                  | Office/R&D Building               |
| ZONING               | ML                                |
| BUILDING AREA        | ±36,000 SF                        |
| LOT AREA             | ±80,536 SF (±1.85 Acres)          |
| BUILDING / LOT RATIO | 0.45                              |
| YEAR BUILT           | 2000                              |
| POWER                | 1600 AMPS @208V                   |
| STORIES              | 2                                 |
| PARKING              | Approx. 120 Stalls                |







### SITE PLAN









#### FLOOR PLAN

FIRST FLOOR









#### FLOOR PLAN

SECOND FLOOR





















#### AMENITIES MAP







### TRANSPORTATION MAP