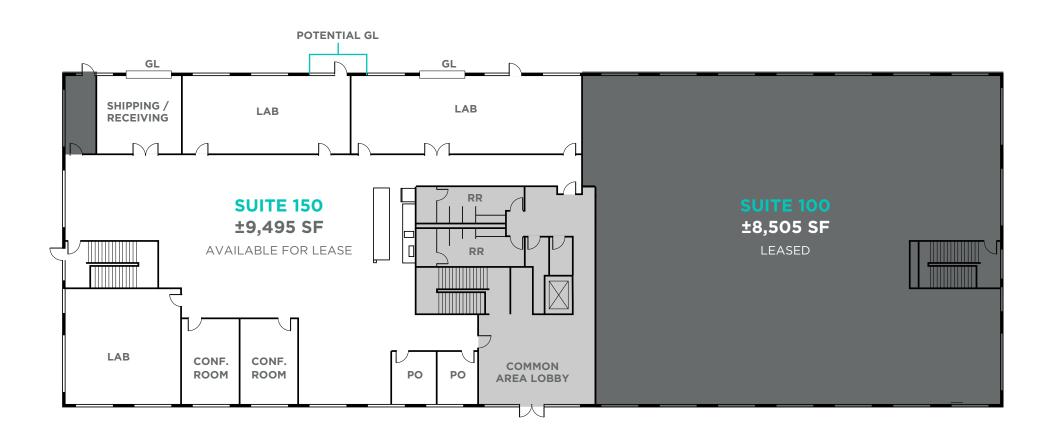

UMMARY

| ADDRESS              | 3350 Thomas Road, Santa Clara, CA |
|----------------------|-----------------------------------|
| PARCEL # (APN)       | 104-15-143                        |
| USE                  | Office/R&D Building               |
| ZONING               | ML                                |
| BUILDING AREA        | ±36,000 SF                        |
| LOT AREA             | ±80,536 SF (±1.85 Acres)          |
| BUILDING / LOT RATIO | 0.45                              |
| YEAR BUILT           | 2000                              |
| POWER                | 1600 AMPS @208V                   |
| STORIES              | 2                                 |
| PARKING              | Approx. 120 Stalls                |







### SITE PLAN









#### FLOOR PLAN

FIRST FLOOR









#### FLOOR PLAN

SECOND FLOOR





















#### AMENITIES MAP







### TRANSPORTATION MAP