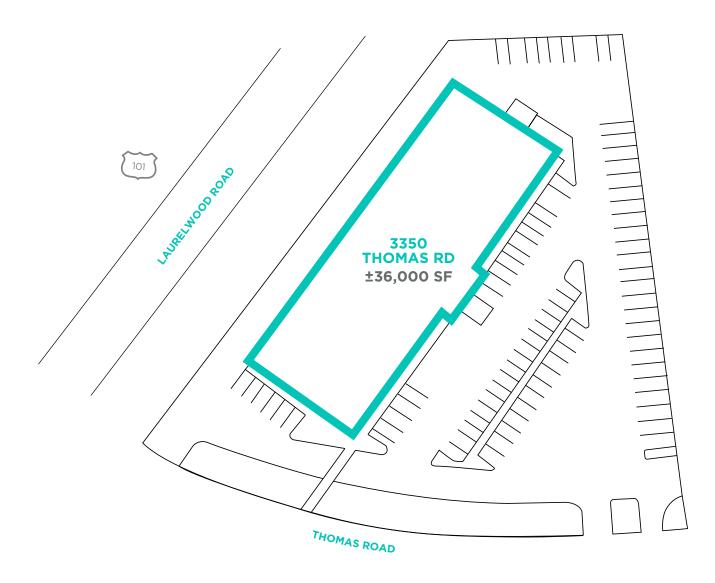

in the Silicon Valley.

### PROPERTY SUMMARY

| ADDRESS              | 3350 Thomas Road, Santa Clara, CA |
|----------------------|-----------------------------------|
| PARCEL # (APN)       | 104-15-143                        |
| USE                  | Office/R&D Building               |
| ZONING               | ML                                |
| BUILDING AREA        | ±36,000 SF                        |
| LOT AREA             | ±80,536 SF (±1.85 Acres)          |
| BUILDING / LOT RATIO | 0.45                              |
| YEAR BUILT           | 2000                              |
| POWER                | 1600 AMPS @208V                   |
| STORIES              | 2                                 |
| PARKING              | Approx. 120 Stalls                |







### SITE PLAN









#### FLOOR PLAN

FIRST FLOOR









#### FLOOR PLAN

SECOND FLOOR





















#### AMENITIES MAP







### TRANSPORTATION MAP