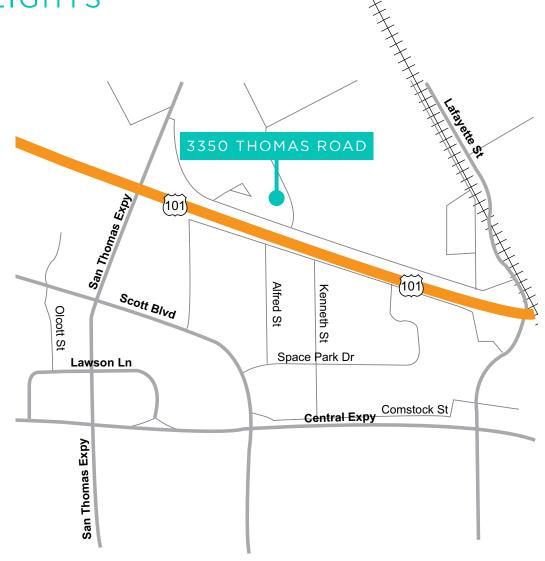

00 SF TWO STORY HIGH IMAGE OFFICE/R&D BUILDING ±16,573 SF FOR LEASE (DIVISIBLE TO ±7,078 & ±9,495 SF)

JON DECOITE | Senior Director | 408.615.3408 | jon.decoite@cushwake.com | LIC #01471300

BYRON RENFRO | Executive Vice President | 408.955.1402 | brenfro@orchardcommercial.com | LIC #01324378









#### PROPERTY & AREA HIGHLIGHTS

- ±36,000 SF Available for Sale
- ±16,573 SF Available for Lease (can be divided to ±7,078 SF & ±9,495 SF)
- High Image R&D / Office Building
- Updated Interiors
- Vacant Spaces can be Combined with Private Stairway
- Convenient Access to Highway 101
- Close to Montague Expressway
- Santa Clara Utilities (Silicon Valley Power)
- Grade Level Loading
- Newer Construction (Built in 2000)
- TIs Available
- On-site Property Management
- Close to Retail Amenities







## SITUATION OVERVIEW

Unique opportunity for an owner/user or investor to acquire a high image office/R&D building well below replacement cost in the Silicon Valley.

### PROPERTY SUMMARY

| ADDRESS              | 3350 Thomas Road, Santa Clara, CA |
|----------------------|-----------------------------------|
| PARCEL # (APN)       | 104-15-143                        |
| USE                  | Office/R&D Building               |
| ZONING               | ML                                |
| BUILDING AREA        | ±36,000 SF                        |
| LOT AREA             | ±80,536 SF (±1.85 Acres)          |
| BUILDING / LOT RATIO | 0.45                              |
| YEAR BUILT           | 2000                              |
| POWER                | 1600 AMPS @208V