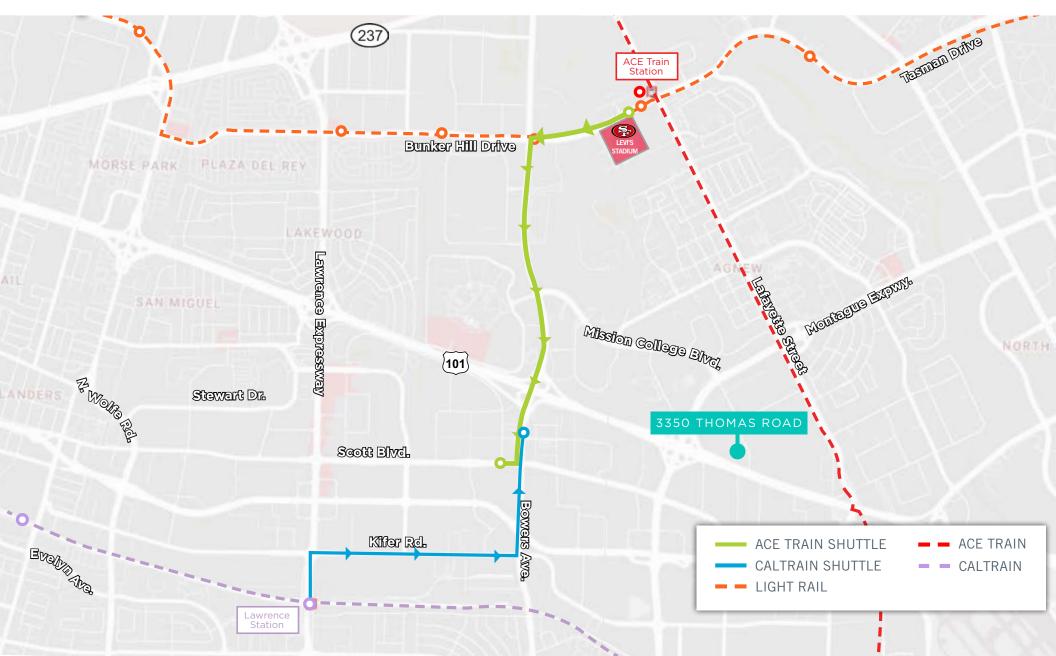

-------------------|
| PARCEL # (APN)       | 104-15-143                        |
| USE                  | Office/R&D Building               |
| ZONING               | ML                                |
| BUILDING AREA        | ±36,000 SF                        |
| LOT AREA             | ±80,536 SF (±1.85 Acres)          |
| BUILDING / LOT RATIO | 0.45                              |
| YEAR BUILT           | 2000                              |
| POWER                | 1600 AMPS @208V                   |
| STORIES              | 2                                 |
| PARKING              | Approx. 120 Stalls                |







### SITE PLAN









#### FLOOR PLAN

FIRST FLOOR









#### FLOOR PLAN

SECOND FLOOR





















#### AMENITIES MAP







### TRANSPORTATION MAP